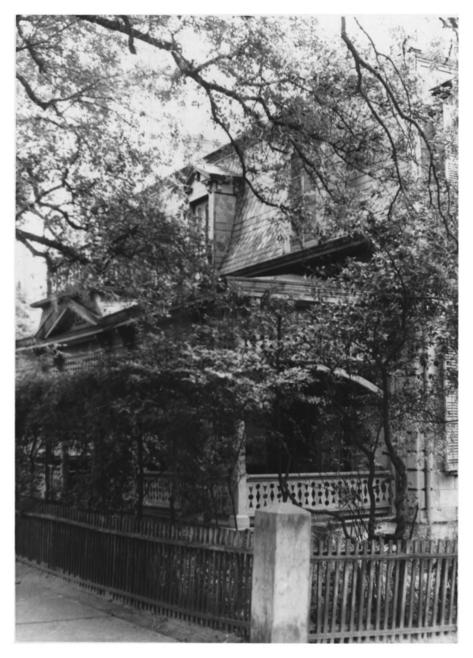

|                          |                |                | 1/0-9-10-0049 | 1 9/4 |
|--------------------------|----------------|----------------|---------------|-------|
| IAME:                    |                |                |               |       |
| соммои: Hayes House      |                |                |               |       |
| AND/OR HISTORIC: Dr. Br. | andon House    |                |               |       |
| OCATION                  |                |                |               |       |
| STREET AND NUMBER:       |                |                |               |       |
| 329 Nort                 | h Borad Street |                |               |       |
| CITY OR TOWN:            |                |                |               |       |
| Thomasvill               | е              |                |               |       |
| STATE:                   |                | CODE COUNTY:   |               | С     |
|                          |                | , i            |               |       |
| HOTO REFERENCE           |                |                |               |       |
| PHOTO CREDIT:            |                |                |               |       |
| DATE OF PHOTO:           |                |                |               |       |
| NEGATIVE FILED AT:       | ·              |                |               |       |
|                          | Thomasville    | Landmarks Inc. |               |       |
| DENTIFICATION            |                |                |               |       |
| DESCRIBE VIEW, DIRECTION | I, ETC.        |                |               |       |
|                          |                |                |               |       |
| 1 💮 😁                    |                |                |               |       |
|                          |                |                |               |       |
|                          |                |                |               |       |