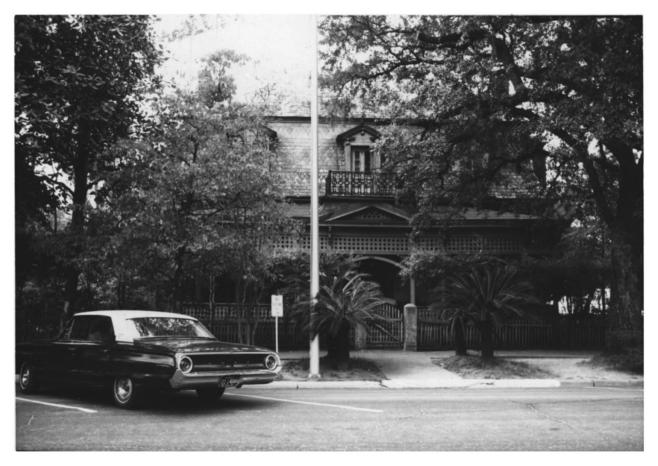

| UNITED STATES DEPARTMENT OF THE INTERIOR NATIONAL PARK SERVICE | STATE                                  | 3    |
|----------------------------------------------------------------|----------------------------------------|------|
| NATIONAL REGISTER OF HISTORIC PLACES                           | COUNTY                                 |      |
| PROPERTY PHOTOGRAPH FORM                                       | Thomas<br>FOR NPS USE OF               | NLY  |
| (Type all entries - attach to or enclose with photograph)      | ENTRY NUMBER                           | DATE |
| NAME                                                           | \\\\\\\\\\\\\\\\\\\\\\\\\\\\\\\\\\\\\\ | -/// |
| AND/OR HISTORIC: Dr. Brandon House                             |                                        |      |
| LOCATION 4 1970                                                |                                        |      |
| 329 North Broad Street NATIONAL CITY OR TOWN:  REGISTER        |                                        |      |
| Thomasville                                                    | $\bigcirc$                             |      |
| STATE: CODE CODE                                               |                                        | CODE |
| Georgia 10 The                                                 | omas                                   | 275  |
| PHOTO REFERENCE                                                |                                        |      |
| PHOTO CREDIT: Russell Wright                                   |                                        |      |
| DATE OF PHOTO: Oct.1969                                        |                                        |      |
| NEGATIVE FILED AT:                                             |                                        |      |
| Thomasville Landmarks Inc.                                     |                                        |      |
| DESCRIBE VIEW, DIRECTION, ETC.                                 |                                        |      |
| View of west, or front elevation                               |                                        |      |
|                                                                |                                        |      |