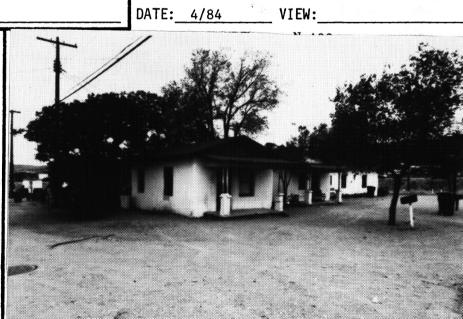

| ARIZONA STATE HISTORIC                              | PROPERTY INVENTORY                      |
|-----------------------------------------------------|-----------------------------------------|
| IDENTIFICATION                                      | COUNTY: Mohave SURVEY SITE: 9-6         |
| SURVEY AREA NAME: Kingman Historic Resources Survey | USGS QUAD: Kingman Quadrangle           |
| HISTORIC NAME: Lovin and Withers Cottages           | T 21N R 17W S 24 / NW 14 OF THE SW 14   |
| ADDRESS/LOCATION: SW corner 8th/Topeka              | UTM_ Zone 11, E-769040, N-3897480       |
| CITY/TOWN: Kingman                                  | Description (contd.)                    |
| TAX PARCEL NUMBER: 303-12-61A                       | ROOF TYPE: gable, low pitch             |
| OWNER: Mary Gayle Atlee & Anne L. Burns             | ROOF SHEATHING: composition shingles    |
| OWNER ADDRESS: 112 B Leonard Wort Road              |                                         |
| Fort Huachuca, AZ 85613                             | EAVES TREATMENT: open, lattice gable -  |
| HISTORIC USE: houses                                | wood clapboard gable                    |
| PRESENT USE: houses                                 | WINDOWS: 1/1 double hung, wood frame    |
| BUILDING TYPE: group of cottages                    |                                         |
| STYLE: Bungalow Cottages                            | ENTRY: offset, single, original doors   |
| CONSTRUCTION DATE: 1916                             |                                         |
| ARCHITECT/BUILDER: Lovin and Withers, Inc.          | PORCHES: concrete floors and columns    |
| INTEGRITY: original site/unaltered                  | paired wood pillars                     |
| CONDITION: fair/cosmetic problems                   | STOREFRONTS: NA                         |
| DESCRIPTION complex 5 Bldgs.                        |                                         |
| STORIES: 1 each DIMENSIONS: (1)125 (w) 75           | NOTABLE INTERIOR:                       |
| STRUCTURAL MATERIAL: adobe                          |                                         |
|                                                     | OUTBUILDINGS: complex contains five     |
| FOUNDATION MATERIAL: concrete                       | identical buildings                     |
|                                                     | ALTERATIONS: addition at rear           |
| WALL SHEATHING: stucco                              | wide clapboard and frame                |
|                                                     | PHOTOGRAPH view of representative bldg. |
| APPLIED ORNAMENT: brick chimneys                    | PHOTOGRAPHER: J. Garrison               |
|                                                     | DATE: 4/84 VIEW:                        |
| SKETCH MAP:                                         |                                         |
|                                                     |                                         |