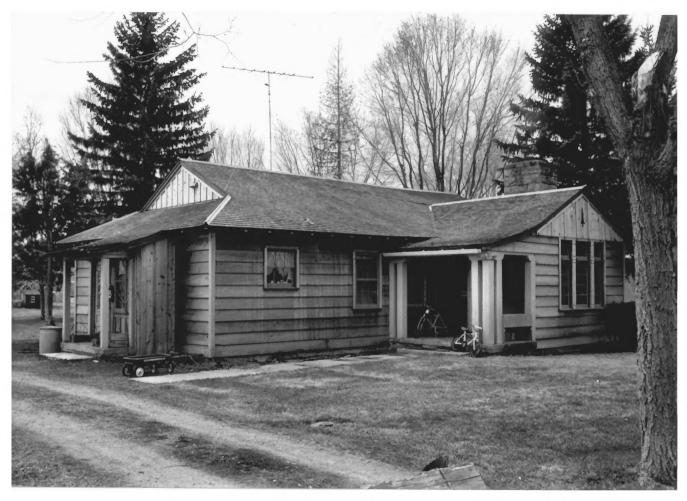

water tank is held in top bent of tower.

7) Photograph Number: 16-09-4220

1) Name of Property: Unity Ranger Station--Residence #1051 2) City and State: Unity, Oregon3) Photographer: Jan Alexander 4) Date: 4/17/84 5) Negative Location: USDA Forest Service, Regional Office, Recreation Unit, CRM files. 6) Description: Looking southwest of east gable end and main north-facing facade 7) Photograph Number: 16-09-1051