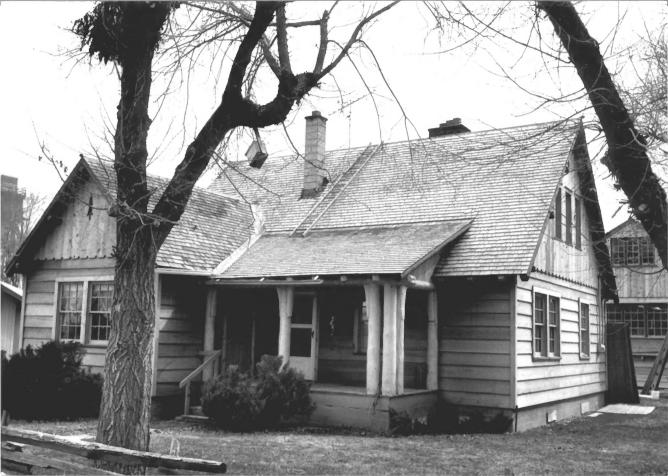

- 1) Name of Property: Unity Ranger Station--Residence #1052
  - City and State: Unity, Oregon Photographer: Jan Alexander Date: 4/17/84

7) Photograph Number: 16-09-1052

- Negative Location: USDA Forest Service, Regional Office, Recreation Unit, CRM files. 6) Description: Looking southeast at west gable end
- and main north-facing facade.