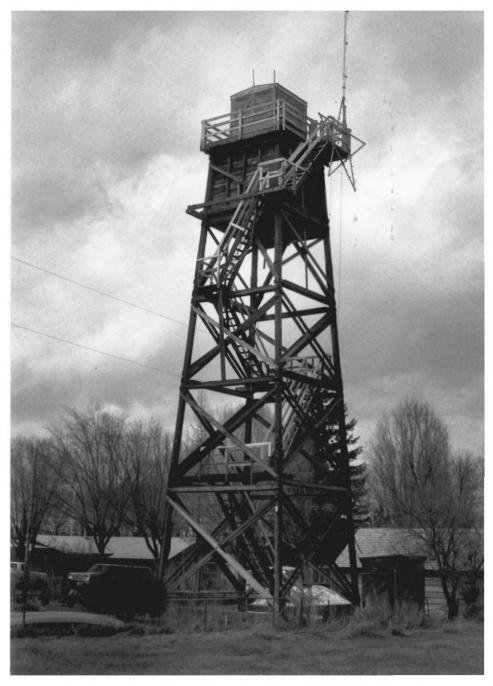

1) Name of Property: Unity Ranger Station--Fire Lookout #4220 2) City and State: Unity, Oregon 3) Photographer: Jan Alexander 4) Date: 4/17/84 5) Negative Location: USDA Forest Service, Regional Office, Recreation Unit, CRM files. 6) Description: Looking southwest at fire lookout;

water tank is held in top bent of tower.

7) Photograph Number: 16-09-4220

1) Name of Property: Unity Ranger Station--Residence #1051 2) City and State: Unity, Oregon3) Photographer: Jan Alexander 4) Date: 4/17/84 5) Negative Location: USDA Forest Service, Regional Office, Recreation Unit, CRM files. 6) Description: Looking southwest of east gable end and main north-facing facade 7) Photograph Number: 16-09-1051