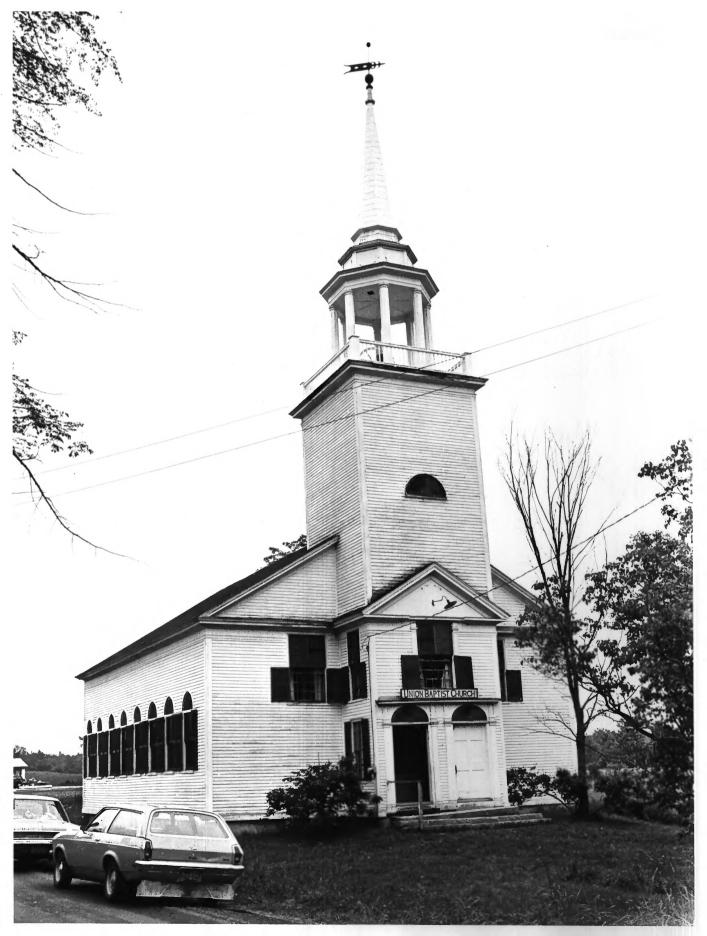

## PROPERTY PHOTOGRAPH FORM

(Type all entries - attach to or enclose with photograph)

| 1. NAME                                                       |                             |                                                 |
|---------------------------------------------------------------|-----------------------------|-------------------------------------------------|
| The Union Pantist Church                                      | The Old Union Meeting House | NUMERIC CODE (Assigned by NPS)                  |
| The Union Baptist Church                                      |                             | 23/007 OCT 3 0 1975                             |
| 2. LOCATION                                                   |                             |                                                 |
| STATE                                                         | COUNTY                      | TOWN                                            |
| Maine                                                         | Franklin                    | Farmington                                      |
| STREET AND NUMBER                                             |                             |                                                 |
| Farmington Falls                                              | ·                           |                                                 |
| 3. PHOTO REFERENCE                                            |                             |                                                 |
| PHOTO CREDIT                                                  | DATE                        | NEGATIVE FILED AT                               |
|                                                               |                             | Maine Historic Preservation                     |
| James H. Mundy                                                | June 28, 1973               | Commission                                      |
| 4. IDENTIFICATION                                             |                             | 11101/172                                       |
| Describe view, Direction, etc.<br>View towards the Northeast. |                             | RECEIVED<br>SEP 2 0 1973                        |
|                                                               |                             | RECEIVED<br>SEP 2 0 1973<br>NATIONAL<br>REGISTE |