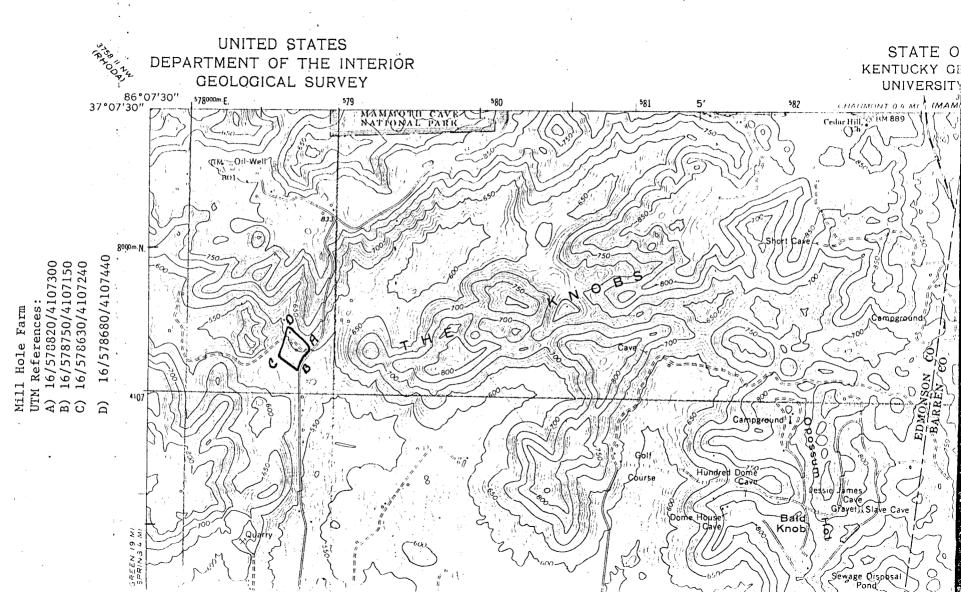

n made and a report written, entitled "The Elmore Surface Collection Site: A Paleo-Archaic Lithic Assemblage," by Jeffrey M. Brown (manuscript on file at Washington University, St. Louis, Missouri). This study concludes that the site was a major workshop. In addition, it is the earliest documented open air site in the Mammoth Cave National Park Region.

# FOR NPS USE ONLY

RECEIVED

### NATIONAL REGISTER OF HISTORIC PLACES INVENTORY -- NOMINATION FORM

| DATE | ENTERED | ) |
|------|---------|---|

Mill Hole Farm CONTINUATION SHEET

ITEM NUMBER 9 PAGE 2

South, Stanley. <u>Palmetto Parapets</u>. Anthropological Studies I. Institute of Archaeology and Anthropology, University of South Carolina, Columbia, 1974.

Warren County Deed Records, Warren County Courthouse, Bowling Green, Kentucky.