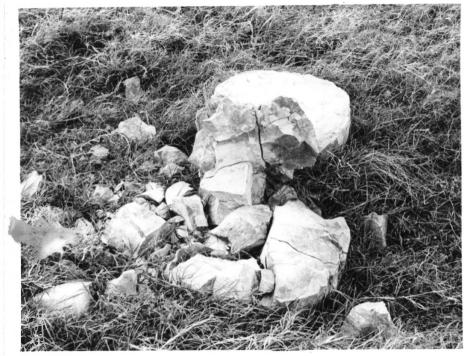

Kingfisher College Site, Kingfisher Co., Okla. Broken stone column, all that remains (ex posed) of Kingfisher College's four bldgs. View is to the east.

10,22,76

PROPERTY OF THE NATIONAL REGISTER

Kingfisher College: House of Dr. J. W. Scroggs Kingfisher, Oklahoma
Charlie Owen - 1976 - Tel-Ectric Topics, Kingfisher
III. 8 1976 Photo No. 1

Photo No. 3

Kingfisher College Site, Kingfisher Co, Okla. Top view of the broken stone Photo:1975

10.22.76