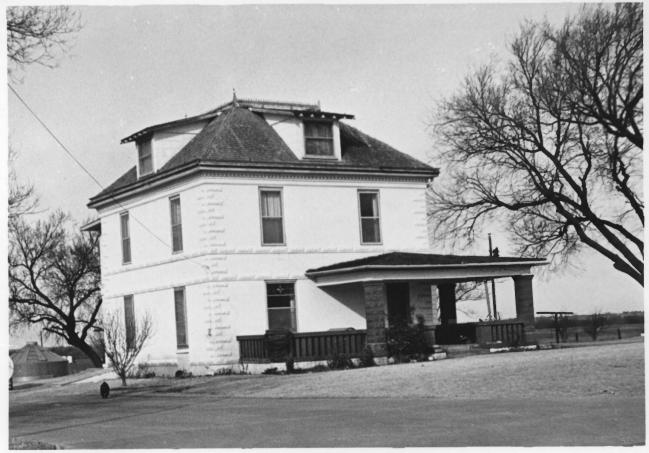

Kingfisher College Site, Kingfisher Co., Okla. Broken stone column, all that remains (ex posed) of Kingfisher College's four bldgs. View is to the east.

10,22,76

PROPERTY OF THE NATIONAL REGISTER

Kingfisher College: House of Dr. J. W. Scroggs Kingfisher, Oklahoma
Charlie Owen - 1976 - Tel-Ectric Topics, Kingfisher
III. 8 1976 Photo No. 1