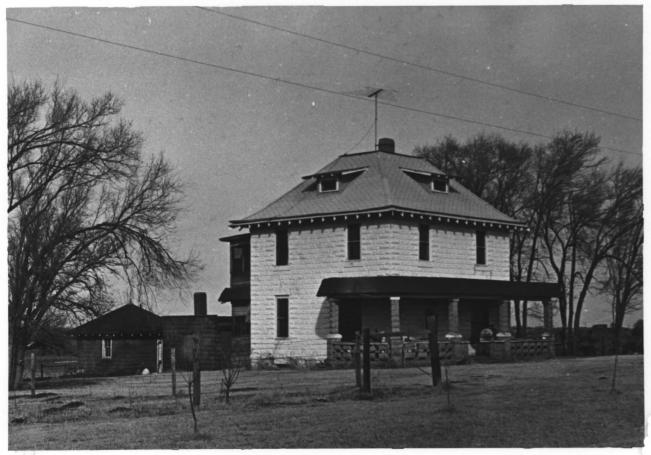

Kingfisher College: House of Prof. H. G. Titt Kingfisher, Oklahoma / Charlie Owen - 1976 - Tel-Ectric Topics, Kingfisher View is from the SE JUL 8 1976 OCT 2 2 1976 Photo No. 2

G-760-2 in background; ruins in foreground.