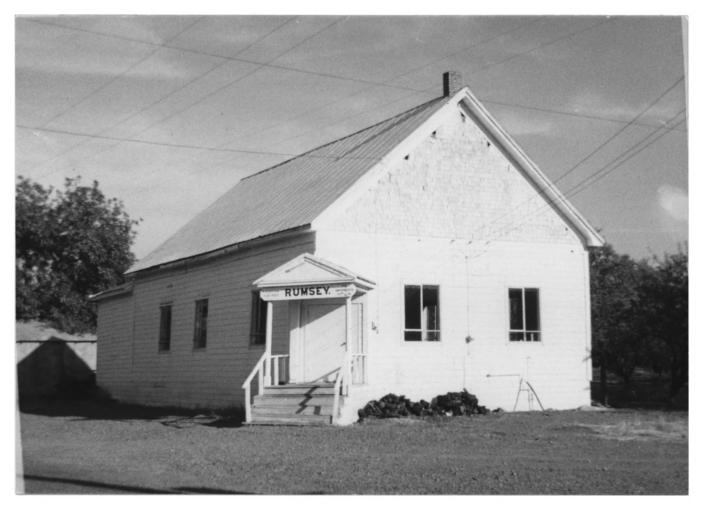

|   | UNITED STATES DEPARTMENT OF THE INTERIOR<br>NATIONAL PARK SERVICE                                                                                                                                                                           | STATE<br>California |
|---|---------------------------------------------------------------------------------------------------------------------------------------------------------------------------------------------------------------------------------------------|---------------------|
|   | NATIONAL REGISTER OF HISTORIC PLACES                                                                                                                                                                                                        | COUNTY              |
|   | RATIONAL REDISTER OF INSTORIC FLACES                                                                                                                                                                                                        | Yolo                |
|   | PROPERTY PHOTOGRAPH FORM                                                                                                                                                                                                                    | FOR NPS USE ONLY    |
| S | (Type all entries - attach to or enclose with photograph)                                                                                                                                                                                   | ENTRY NUMBER DATE   |
| z | 1. NAME                                                                                                                                                                                                                                     | al in the           |
| 0 | COMMON: Rumsey Town Hall                                                                                                                                                                                                                    | Dr                  |
|   | AND/OR HISTORIC: Rumsey Town Hall                                                                                                                                                                                                           | ALLEIVEU E          |
| H |                                                                                                                                                                                                                                             | FLO 9 1972 E        |
| U | STREET AND NUMBER:                                                                                                                                                                                                                          | N                   |
| ∍ | California Highway 16 at Manzanita Street                                                                                                                                                                                                   | NATIONA H           |
| - | CITY OR TOWN:                                                                                                                                                                                                                               | REGIST:             |
| R | Rumsey                                                                                                                                                                                                                                      |                     |
|   | STATE: CODE COUNTY:                                                                                                                                                                                                                         | DITE CODE           |
| S | California 06 Yolo                                                                                                                                                                                                                          | 113                 |
| z | 3. PHOTO REFERENCE                                                                                                                                                                                                                          |                     |
| - | PHOTO CREDIT: Brent Harrington                                                                                                                                                                                                              |                     |
|   | DATE OF PHOTO: October 12, 1971                                                                                                                                                                                                             |                     |
| ш | NEGATIVE FILED AT: Yolo County Parks Department                                                                                                                                                                                             |                     |
| ш | 292 W. Beamer, Woodland, California                                                                                                                                                                                                         |                     |
| S | 4. IDENTIFICATION                                                                                                                                                                                                                           | -                   |
|   | DESCRIBE VIEW, DIRECTION, ETC.                                                                                                                                                                                                              |                     |
|   | Southwest corner of structure, showing the entrance to the Town Hall.<br>Notice the sign above the entrance, and the almond grove to the right<br>of the picture. The stage addition is the portion of the building with<br>the lower roof. |                     |