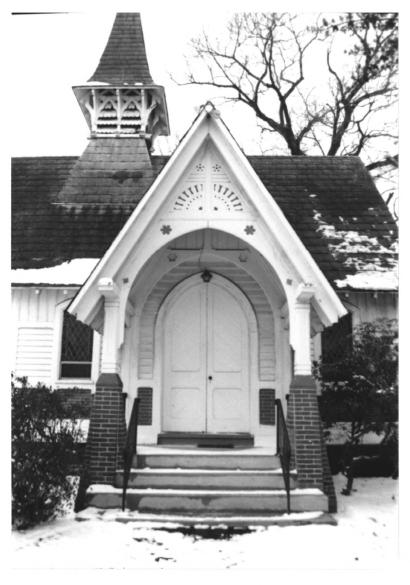

Bustleton Church Florence Township, Burlington County, NJ Photo/Negs: Roy Jones 2/86 Exterior wall detail 7 of 13

Bustleton Church Florence Township, Burlington County, NJ Photo/Negs: Roy Jones 2/86 Entrance Foyer detail 8 of 13