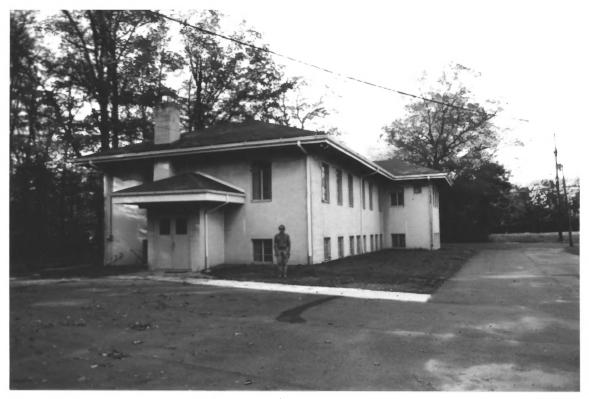

Bustleton Church Florence Township, Burlington County, NJ Photo/Negs: Roy Jones 9/85 Rear view of Church; Christian Education Bldg. (taken from point #2) 9 of 13

Bustleton Church Florence Township, Burlington County, NJ Photo/Negs: Roy Jones 9/85 Christian Education Building (non-contrib.) (taken from point #5) 10 of 13