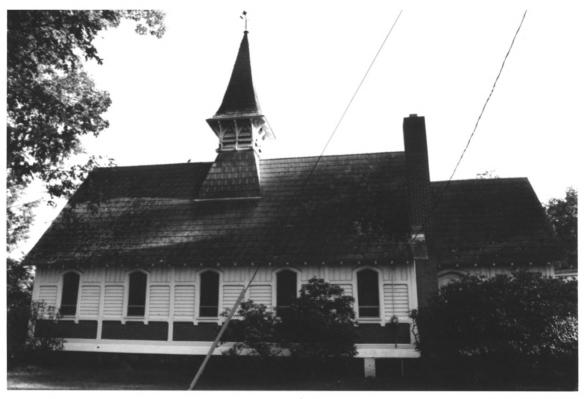

Bustleton Church Florence Township, Burlington County, NJ Photo/Negs: Roy Jones 9/85 Rear church facade (taken from point #6) 3 of 13

Bustleton Church Florence Township, Burlington County, NJ Photo/Negs: Roy Jones 2/86 Exterior window detail 4 of 13