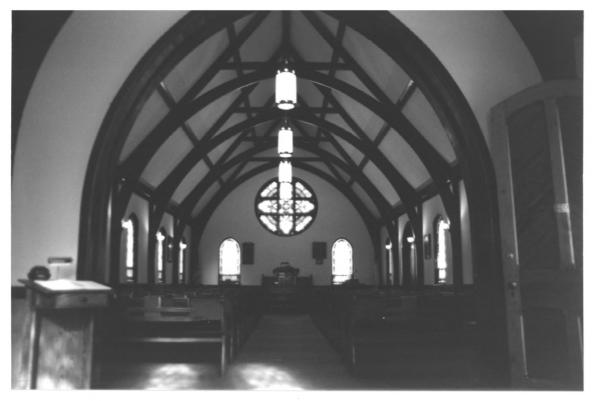

Bustleton Church Florence Township, Burlington County, NJ Photo/Negs: Roy Jones 9/85 Original church bldg. (taken from point #4) 11 of 13

Bustleton Church Florence Township, Burlington County, NJ Photo/Negs: Roy Jones 9/85 Photo toward altar 12 of 13