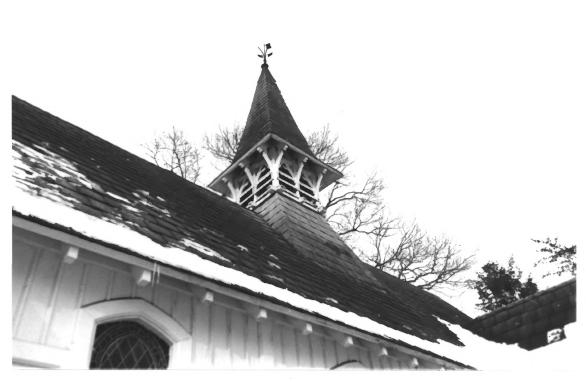

```
Bustleton Church
Florence Township, Burlington County, NJ
Photo/Negs: Roy Jones
2/86
Copula detail
5 of 13
```

```
Bustleton Church
Florence Township, Burlington County, NJ
Photo/Negs: Roy Jones
2/86
Exterior door detail
6 of 13
```