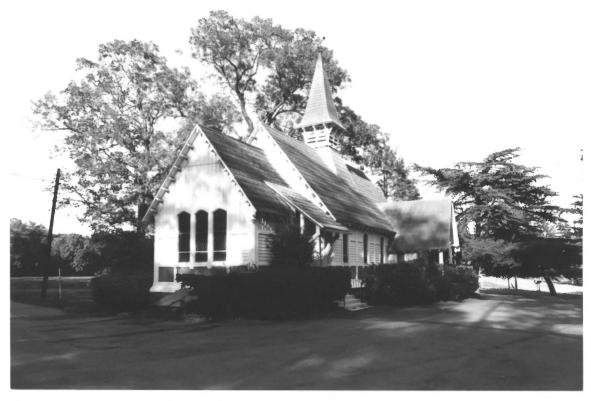

Bustleton Church Florence Township, Burlington County, NJ Photo/Negs: Roy Jones 9/85 Front church facade (taken from point #7) 1 of 13

Bustleton Church Florence Township, Burlington County, NJ Photo/Negs: Roy Jones 9/85 Front church facade, view from west (taken from point #7) 2 of 13