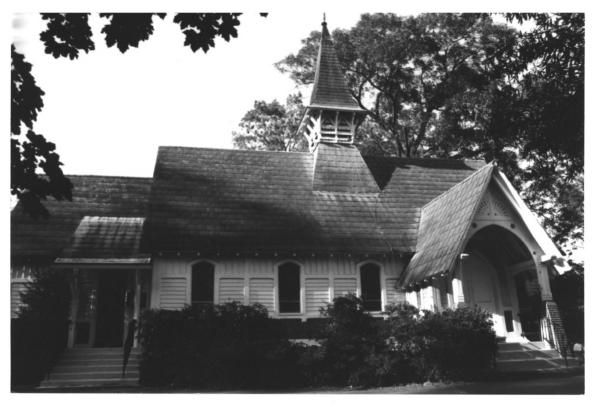

Bustleton Church Florence Township, Burlington County, NJ Photo/Negs: Roy Jones 9/85 Front church facade (taken from point #7) 1 of 13

Bustleton Church Florence Township, Burlington County, NJ Photo/Negs: Roy Jones 9/85 Front church facade, view from west (taken from point #7) 2 of 13