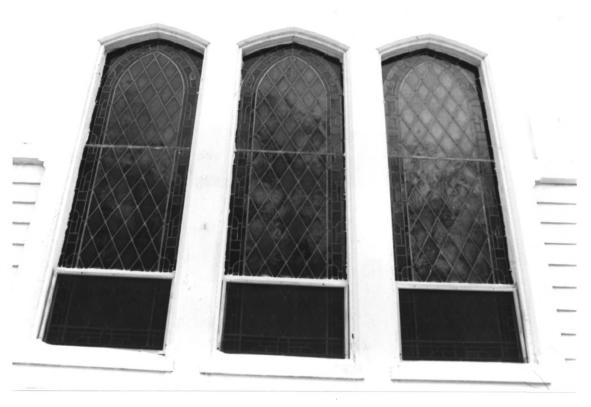

Bustleton Church Florence Township, Burlington County, NJ Photo/Negs: Roy Jones 9/85 Rear church facade (taken from point #6) 3 of 13

Bustleton Church Florence Township, Burlington County, NJ Photo/Negs: Roy Jones 2/86 Exterior window detail 4 of 13