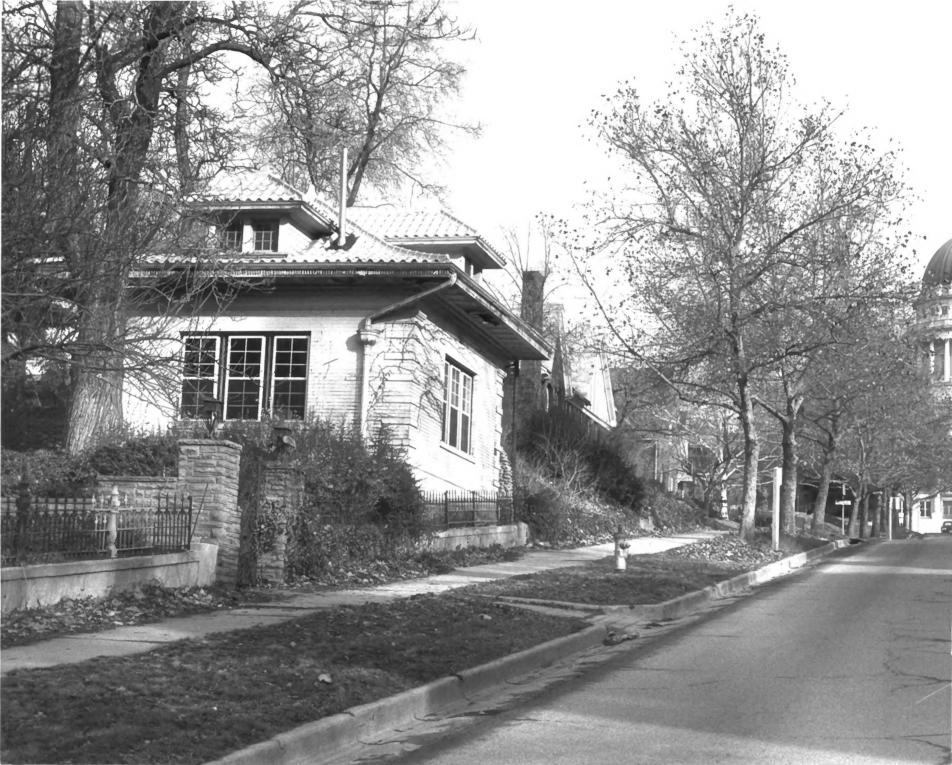

33

Woodruff-Riter House 225 North State Street Salt Lake City, Utah

Carriage House: south and east facades State Street and Capitol visible at right

Photograph: Thomas W. Hanchett 2 6 1979

Negative filed at Utah State Historical Soc.