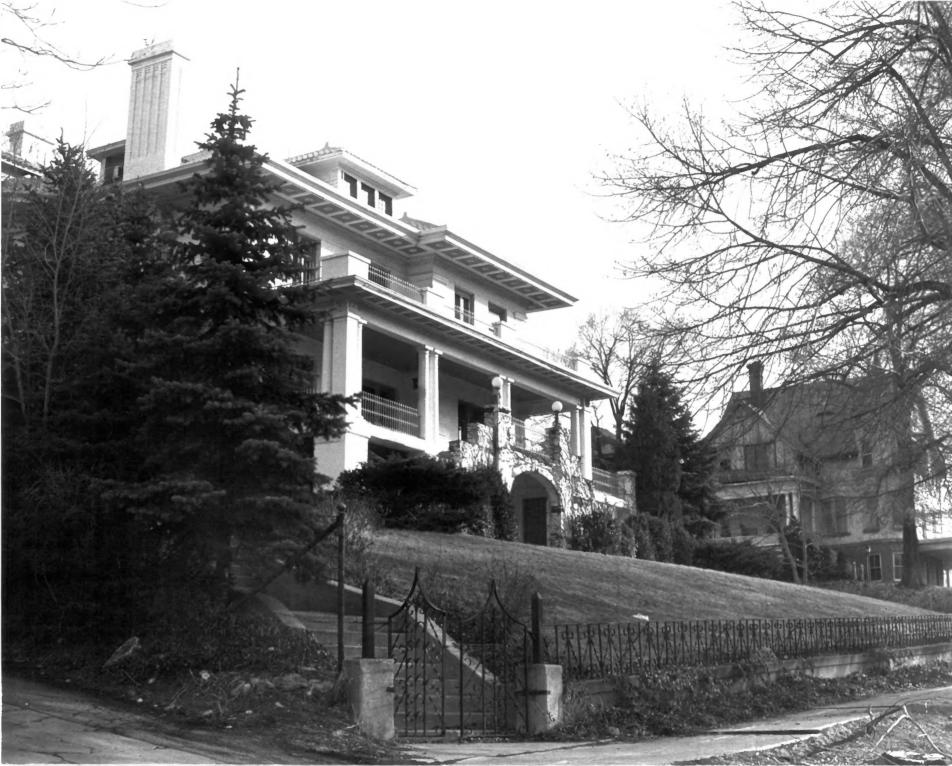

Woodruff-Riter House
225 North State Street
Salt Lake City, Utah
County
South (front) facade, looking northeast

Photograph: Thomas W. Hanchett DOE February 1979 JUL 26 1979

Negative filed at Utah State Historical Soc.