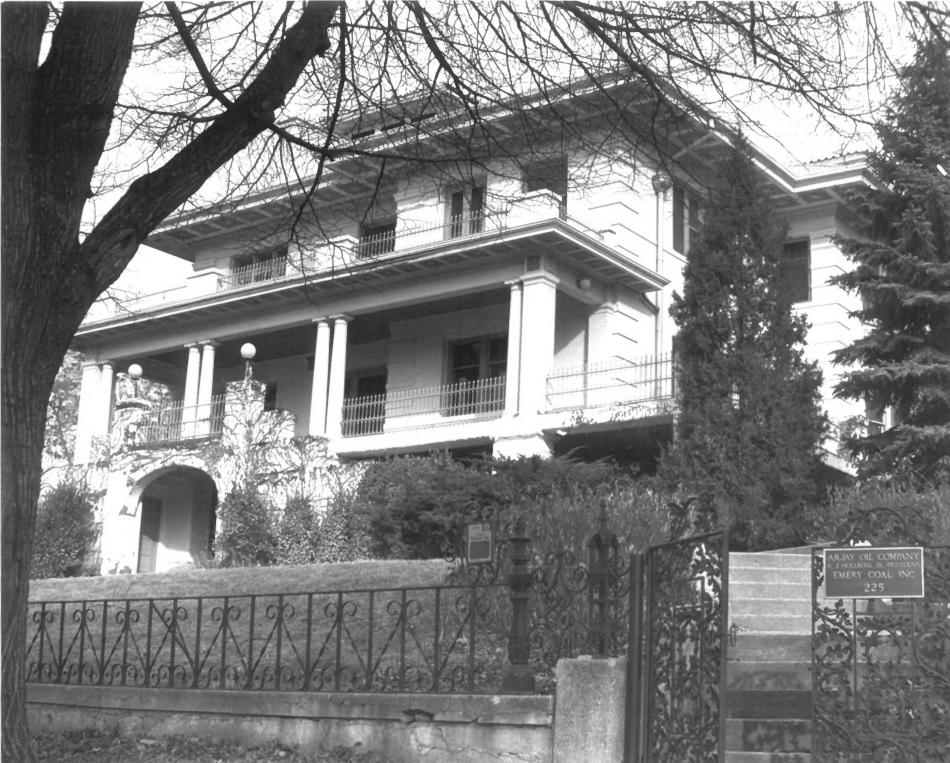

Woodruff-Riter House MAY 2 2 1979 225 North State Street Salt Lake City, Utah County South (front) facade, looking northwest

Photograph: Thomas W. Hanchett JUL 2 6 1979 February 1979

Negative filed at Utah State Historical Soc.