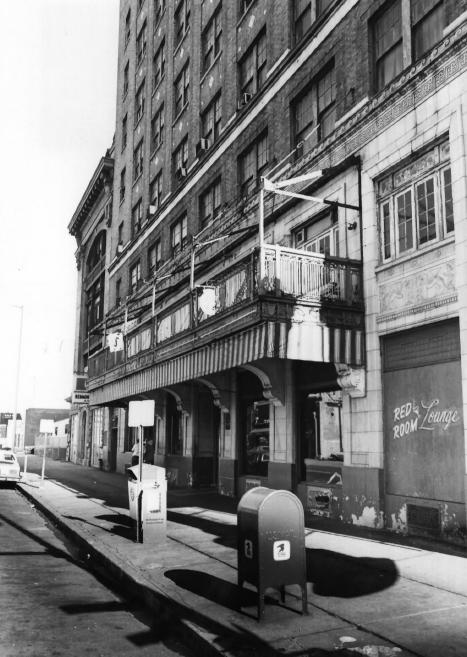

ornton Alabama Historical Commission Cornice molding, pilaster capital, and recent wood paneling, private reception room, 2nd floor



2101 5th Avenue North Birmingham, Jefferson County, Alabama Hugh Thornton Alabama Historical Commission Deteriorated ceiling, recent wood paneling, private reception room, 2nd floor

Hotel Redmont



Hotel Redmont 2101 5th Avenue North

Birmingham, Jefferson County, Alabama

Alabama Historical Commission Banister & stairway, lobby

Hugh Thornton



Hotel Redmont 2101 5th Avenue North Birmingham, Jefferson County, Alabama Hugh Thornton Alabama Historical Commission Detail of rooftop sign with city in

background.



## Hotel Redmont 2101 5th Avenue North Birmingham, Jefferson County, Alabama Hugh Thornton Alabama Historical Commission

Detail, north facade



Hotel Redmont 2101 5th Avenue North Birmingham, Jefferson County, Alabama Hugh Thornton

Main entrance & balcony, north facade

Alabama Historical Commission