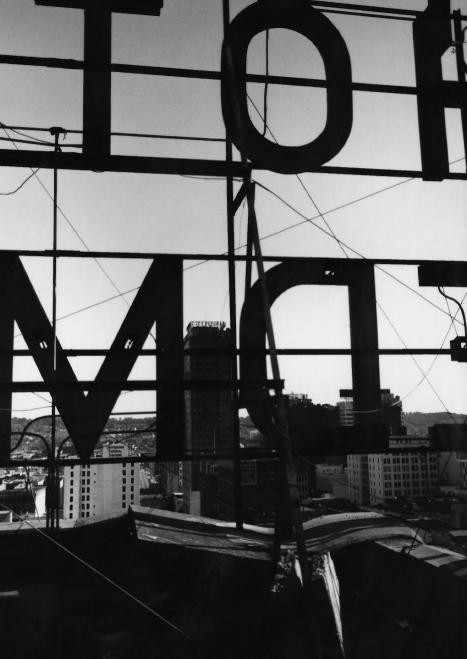

Birmingham, Jefferson County, Alabama

Alabama Historical Commission Banister & stairway, lobby

Hugh Thornton

Hotel Redmont 2101 5th Avenue North Birmingham, Jefferson County, Alabama Hugh Thornton Alabama Historical Commission Detail of rooftop sign with city in

background.