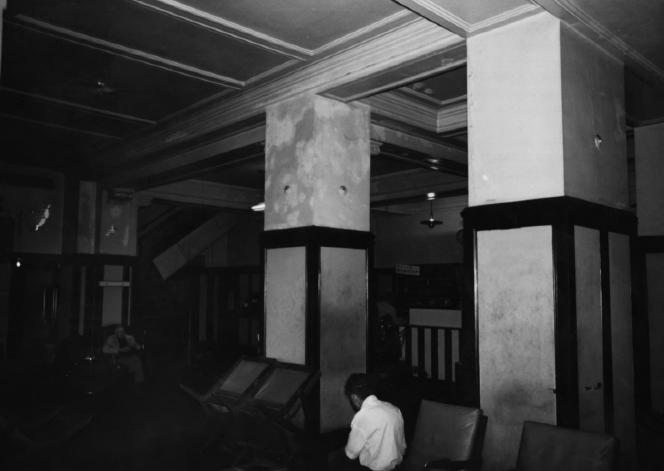

## Hotel Redmont 2101 5th Avenue North Birmingham, Jefferson County, Alabama Hugh Thornton Alabama Historical Commission Lobby

Hotel Redmont 2101 5th Avenue North Birmingham, Jefferson County, Alabama Hugh Thornton Alabama Historical Commission Typical hallway