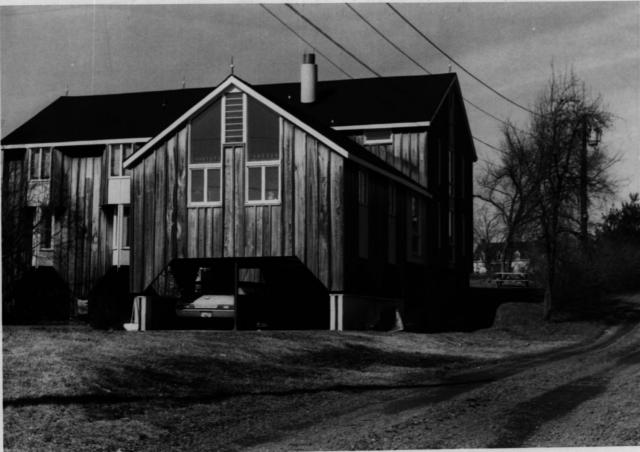

.

| Form No. 10<br>(7/72) | -301a UNITED STATES DEPARTMENT OF THE INTERIOR<br>NATIONAL PARK SERVICE                                                                                                                                                                                              | STATE<br>New Jersey                       |            |  |  |  |  |
|-----------------------|----------------------------------------------------------------------------------------------------------------------------------------------------------------------------------------------------------------------------------------------------------------------|-------------------------------------------|------------|--|--|--|--|
|                       | NATIONAL REGISTER OF HISTORIC PLACES                                                                                                                                                                                                                                 | Somerset                                  |            |  |  |  |  |
|                       | PROPERTY PHOTOGRAPH FORM                                                                                                                                                                                                                                             | FOR NPS USE ONLY                          |            |  |  |  |  |
|                       |                                                                                                                                                                                                                                                                      | ENTRY NUMBER                              | DATE       |  |  |  |  |
| S                     | (Type all entries - attach to or enclose with photograph)                                                                                                                                                                                                            | JUN 1 0 1975                              |            |  |  |  |  |
| <b>x</b><br>0         | COMMON: Bridgepoint District                                                                                                                                                                                                                                         |                                           | -          |  |  |  |  |
|                       | AND/OR HISTORIC:                                                                                                                                                                                                                                                     |                                           |            |  |  |  |  |
| υ                     | STREET AND NUMBER:                                                                                                                                                                                                                                                   |                                           |            |  |  |  |  |
| R<br>U                | CITY OR TOWN:<br>Montgomery Township                                                                                                                                                                                                                                 |                                           |            |  |  |  |  |
| T S                   | STATE: CODE COUNTY:                                                                                                                                                                                                                                                  | Somerset                                  | 035        |  |  |  |  |
| _                     | PHOTO REFERENCE<br>PHOTO CREDIT: Terry Karschner<br>DATE OF PHOTO: 1974<br>NEGATIVE FILED AT: Historic Sites Section                                                                                                                                                 | RECEIVED                                  | ()<br>()   |  |  |  |  |
| ш<br>ш                | IDENTIFICATION                                                                                                                                                                                                                                                       | NATIONAL                                  | · · · ·    |  |  |  |  |
| ~                     | DESCRIBE VIEW, DIRECTION, ETC.<br>Cattle barns (Richard Schmidt).<br>View of the reconverted barns.<br>Camera facing northwest.<br>Camera facing Northwest.<br>Camera facing Control of the NATIONAL REGISTER.<br>AUS GOVERNMENT PRINTING OFFICE 1973-729-152/1446 E |                                           |            |  |  |  |  |
|                       | <u>∆</u> u:                                                                                                                                                                                                                                                          | S. GOVERNMENT PRINTING OFFICE: 1973-729-1 | JE/ 1440 1 |  |  |  |  |