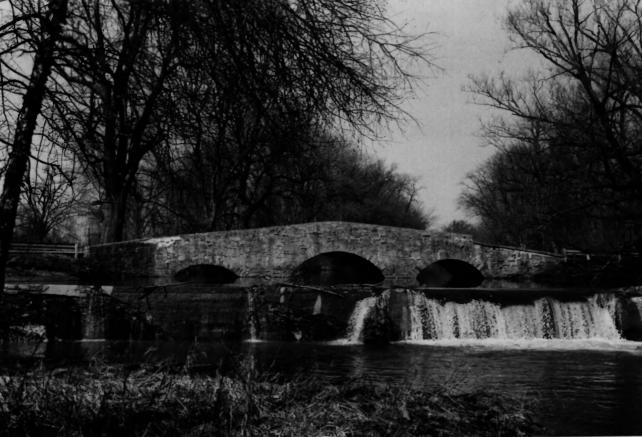

| Form No.<br>(7/72) | 10-301a | UNITED                                                                                      | STATES D<br>NATIO   | EPARTMEN<br>NAL PARK | IT OF THE | INTERIO        | R        |               | Jersey              |                     |                     |
|--------------------|---------|---------------------------------------------------------------------------------------------|---------------------|----------------------|-----------|----------------|----------|---------------|---------------------|---------------------|---------------------|
|                    |         | NATIONA                                                                                     | L REGIS             | TER OF               | HISTOR    | IC PLA         | CES      | COUNTY        | erset               |                     |                     |
|                    |         |                                                                                             | ERTY PH             | INTOGR               | APH FO    | RM             |          |               | FOR NPS USE C       | MLY                 |                     |
|                    |         |                                                                                             |                     |                      |           |                | 1)       |               |                     |                     | DATE                |
| S                  |         | (Type all ent                                                                               | tries - atta        | ach to or o          | enclose w | vith phot      | ograph)  |               | JUN                 | 10                  | 1975                |
| z                  | NAME    |                                                                                             |                     |                      |           |                |          |               |                     |                     |                     |
| 0                  | COMMON  | :                                                                                           | Brid                | gepoint              | Histor    | ric Dis        | strict   |               |                     |                     |                     |
| -                  | AND/OR  | HISTORIC:                                                                                   |                     |                      |           |                |          |               |                     |                     |                     |
| H 2                | LOCATI  | N                                                                                           |                     |                      |           |                |          |               | -6110               |                     |                     |
| U                  | STREET  | AND NUMBER:                                                                                 |                     |                      |           |                |          | 6             | 110 4               | II                  |                     |
| )                  |         | CITY OF TOWN:                                                                               |                     |                      |           |                |          |               |                     |                     |                     |
| R                  | CITYOF  | TOWN:                                                                                       | Montgomery Township |                      |           |                |          |               |                     |                     |                     |
| F                  | STATE:  |                                                                                             | Mont                | gomery               | TOWNSH.   |                | COUN TY: | 1-1           | MAY 2 3 1           | <b>97</b> 5         | CODE                |
| S                  | BIATE.  |                                                                                             | New                 | Jersey               |           | 3/1            | Som      | erseta        | NATIONAL            |                     | -635                |
|                    | PHOTO   | PHOTO REFERENCE                                                                             |                     |                      |           |                |          |               |                     |                     |                     |
| <b>Z</b>           |         | CREDIT:                                                                                     | 1974.               | Terry                | Karsch    | ner            |          |               |                     | $\langle 1 \rangle$ | /                   |
| _                  | DATE O  | DATE OF PHOTO:                                                                              |                     |                      |           |                |          |               |                     |                     |                     |
| ш<br>ш             | NEGATI  | NEGATIVE FILED AT: Historic Sites Section, Dept. of Environmental Protection<br>Trenton. NJ |                     |                      |           |                |          |               |                     |                     |                     |
|                    | DENTI   |                                                                                             |                     |                      |           |                |          |               |                     |                     |                     |
| ••• =              | DESCR   | DESCRIBE VIEW, DIRECTION, ETC.                                                              |                     |                      |           |                |          |               |                     |                     |                     |
|                    |         |                                                                                             |                     |                      |           |                |          |               | ne arch br          | idg                 | e                   |
|                    |         |                                                                                             |                     |                      |           |                | ill to t | he righ       | <b>.</b>            |                     |                     |
|                    |         | 1                                                                                           | Camera              | facing               | northe    | ast.           |          |               |                     |                     |                     |
|                    | 5       | #457                                                                                        | 8                   | PDUI                 | YTRA      | <b>NF</b> T    | IF NAT   | INNAL         | REGISTER            |                     |                     |
|                    | L       | U                                                                                           |                     |                      |           | - <b>VII</b> I | ☆ U.S.GC | WERNMENT PRIM | ITING OFFICE: 1973- | 729·1               | 52/1446 <b>Ⅲ</b> -I |