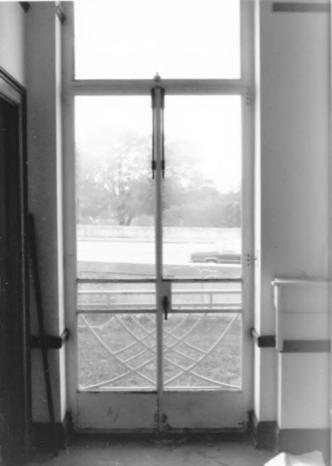

Louisville Landmarks Commissior 727 W Main Louisville, KY

Photo 8 - interior, Admin. Bldg. doors to balconette, west facade

Louisville Landmarks Commission 727 W Main St Louisville, KY

Photo 9 - interior, Admin. Bldg. Pink Lepanto marble wainscoting