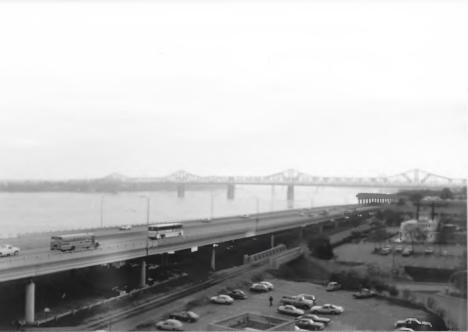

Louisville Municipal Bridge Between Louisville, KY and Jeffersonville, Indiana

M. A. Allgeier 11-83 Louisville Landmarks Commission 727 W. Main St. Louisville, KY

Photo 16 - view of bridge from down river