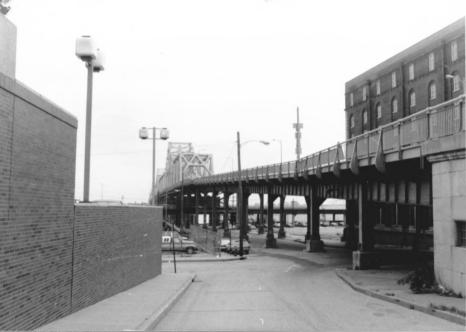

Louisville Municipal Bridge Between Louisville, Ky and Jeffersonville, Indiana M. A. Allgeier 10-83 Louisville Landmarks Commission 727 W. Main Street Louisville, Ky

Photo 13 - Louisville approach

Louisville Landmarks Commission 727 W Main Street Louisville, KY

Photo 14 - Louisville pylons

Louisville Municipal Bridge Between Louisville, KY and Jeffersonville, Indiana

M. A. Allgeier 10-83 Louisville Landmarks Commission 727 W Main St Louisville, KY

Photo 15 - Louisville pylon