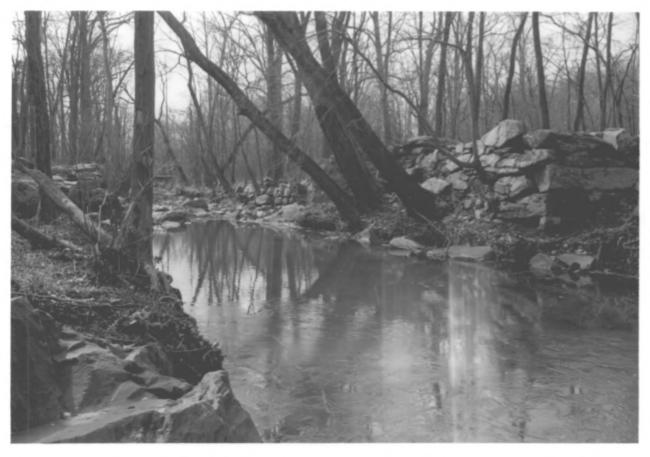

Patowmack Canal at Great Falls Fairfax County, Virginia AUG 1 3 1970 LCS Photo, NCR Locks # 3,4,5, looking away from the river. also in Montgomery County, Maryland

also in montgomery, Maryland Patowmack Canal at Great Falls Fairfax County, Virginia L.C.S. Photo View of watered portion of the canal above Visitors Center