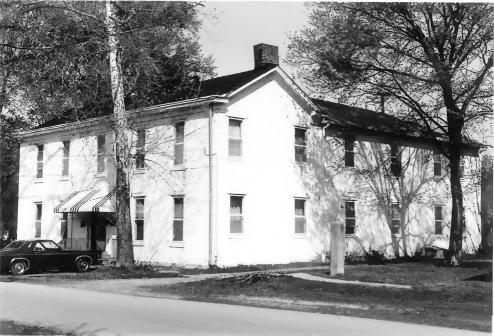

Ditto-Prewitt House(HDWP-5) Multiple Resources of Hardin County, KY Photo by: Catherine Harned Negative: Kentucky Heritage Council View: North. south facade

Photo # 1 of 4

Ditto-Prewitt House (HDWP-5) Multiple Resources of Hardin County, KY Photo by: Catherine Harned Date: 1983 Negative: Kentucky Heritage Council View: Northwest, south and east facades

Photo # 2 of 4

Ditto-Prewitt House (HDWP-5) Multiple Resources of Hardin County, KY Photo by: Catherine Harned Date: 1983

Negative: Kentucky Heritage Council View: Southeast, north and west facades

Photo # 3 of 4