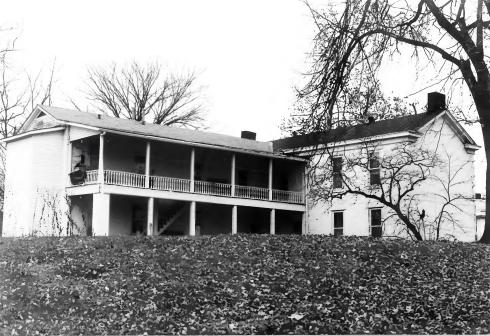

Photo # 2 of 4

Ditto-Prewitt House (HDWP-5) Multiple Resources of Hardin County, KY Photo by: Catherine Harned Date: 1983

Negative: Kentucky Heritage Council View: Southeast, north and west facades

Photo # 3 of 4