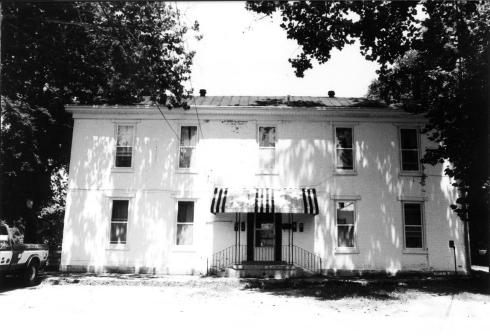

Ditto-Prewitt House(HDWP-5) Multiple Resources of Hardin County, KY Photo by: Catherine Harned Negative: Kentucky Heritage Council View: North. south facade

Photo # 1 of 4

Ditto-Prewitt House (HDWP-5) Multiple Resources of Hardin County, KY Photo by: Catherine Harned Date: 1983 Negative: Kentucky Heritage Council View: Northwest, south and east facades