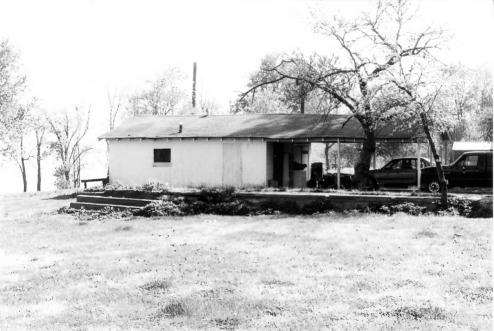

Ditto-Prewitt House (HDWP-5) Multiple Resources of Hardin County, KY Photo: Philip Thomason Date: 1988

Negative: Kentucky Heritage Council View: East, outbuilding