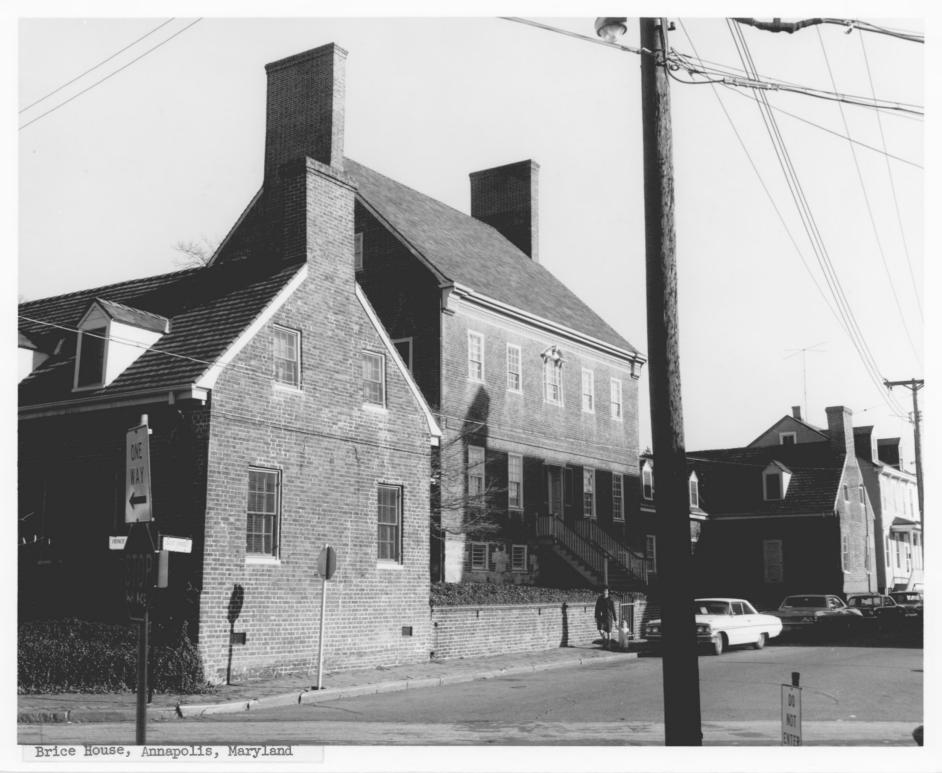

DATE

|            | (Type all entries - attach to or enclose with photograph) |                          | ENTRY NUMBER | DATE            |             |    |  |  |
|------------|-----------------------------------------------------------|--------------------------|--------------|-----------------|-------------|----|--|--|
| I. NAME    |                                                           |                          |              |                 |             |    |  |  |
| соммои:    |                                                           | Brice House              |              |                 |             |    |  |  |
| AND/OR I   | HISTORIC:                                                 | Brice House              |              |                 |             |    |  |  |
| 2. LOCATIO | N                                                         |                          |              |                 |             |    |  |  |
| STREET     | AND NUMBER:                                               | 42 East Street           |              |                 |             |    |  |  |
| CITY OR    | TOWN:                                                     | Annapolis                |              |                 |             |    |  |  |
| STATE:     |                                                           | Maryland                 | code<br>24   | COUNTY:<br>Anne | e Arundel   | 00 |  |  |
| . PHOTO R  | EFERENCE                                                  |                          |              |                 |             |    |  |  |
| РНОТО С    | REDIT:                                                    | Charles W. Snell         |              |                 |             |    |  |  |
| DATE OF    | рното:                                                    | 1969, verified July 1974 |              |                 |             |    |  |  |
| NEGATIV    | E FILED AT:                                               | Historic Sites Sur       | rvey, Na     | ational Pa      | ark Service |    |  |  |
| 4: IBENTIF | CATION                                                    |                          |              |                 |             |    |  |  |
| DESCRI     | BE VIEW, DIRE                                             | CTION, ETC.              |              |                 |             |    |  |  |
|            |                                                           | Brice House, East        | Street       | Facade          |             |    |  |  |