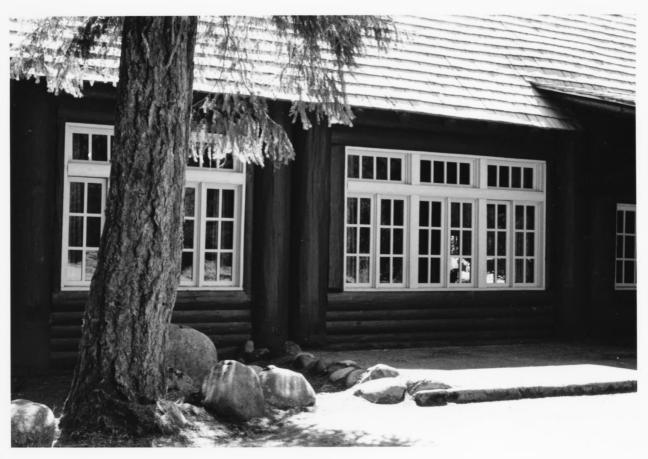

Longmire Community Building from the West

Mount Rainier National Park

Window Details, Front Elevation, Longmire Community Building

Mount Rainier National Park

Longmire Community Building, from the North

Mount Rainier National Park