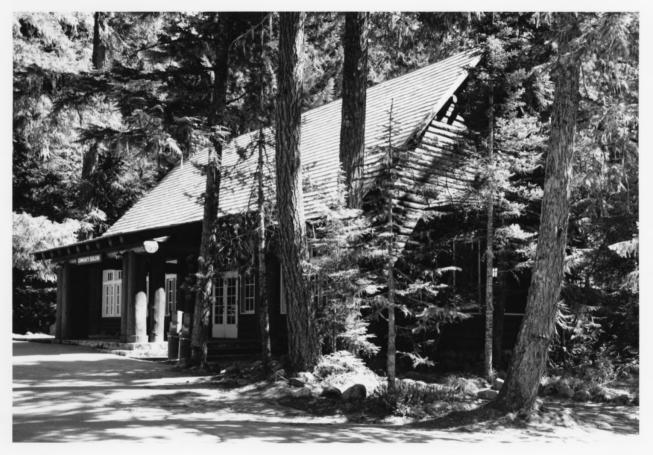

Longmire Community Building from the West

Mount Rainier National Park

Window Details, Front Elevation, Longmire Community Building

Mount Rainier National Park

Longmire Community Building, from the North

Mount Rainier National Park