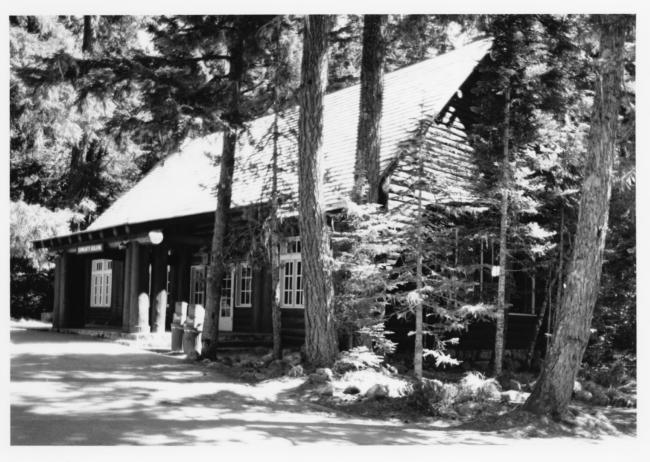

Mount Rainier National Park

Front Entrance Porch, Longmire Community Building

Mount Rainier National Park

Front Elevation, Longmire Community Building

Mount Rainier National Park

Longmire Community Building Mount Rainier National Park NPS Photo by Laura Soullière Harrison 8/85