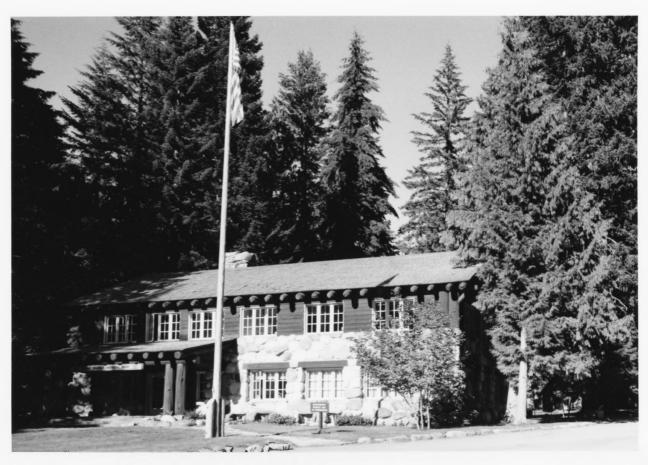

## Front Elevation, Longmire Administration Building

Mount Rainier National Park

Front Entrance, Longmire Administration Building

NPS Photo by Laura Soullière Harrison 8/85

Mount Rainier National Park