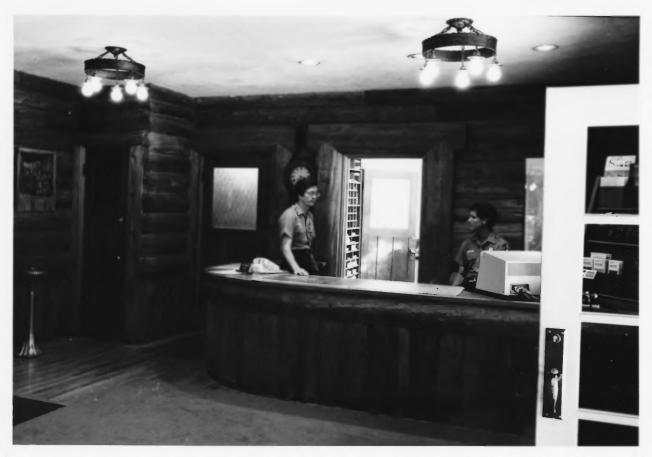

Stephen T Mather Grotto, adjacent to Longmire Administration Building

Mount Rainier National Park

Log-slab panelling and lobby desk, Longmire Administration Building lobby

Mount Rainier National Park

Fluted Pedestal Drinking Fountain, carved Plaque and Wrought-iron Lamp, lobby of Longmire Administration Building Mount Rainier National Park