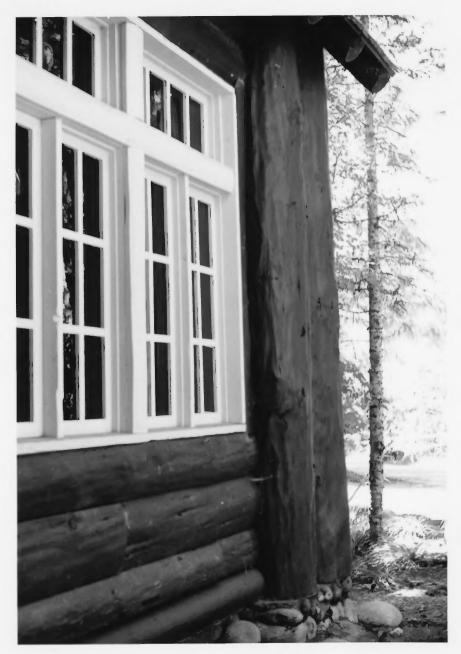

Corner Post Details, Longmire Community Building

NPS Photo by Laura Soulliere Harrison 8/85

Mount Rainier National Park