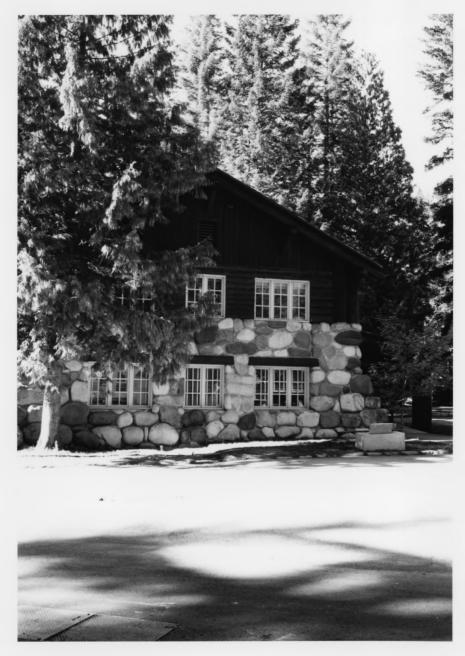

## South Elevation, Longmire Administration Building

Mount Rainier National Park
NPS Photo by Laura Soullière Harrison
8/85

South Elevation, Longmire Administration Building

Mount Rainier National Park

NPS Photo by Laura Soullière Harrison
8/85