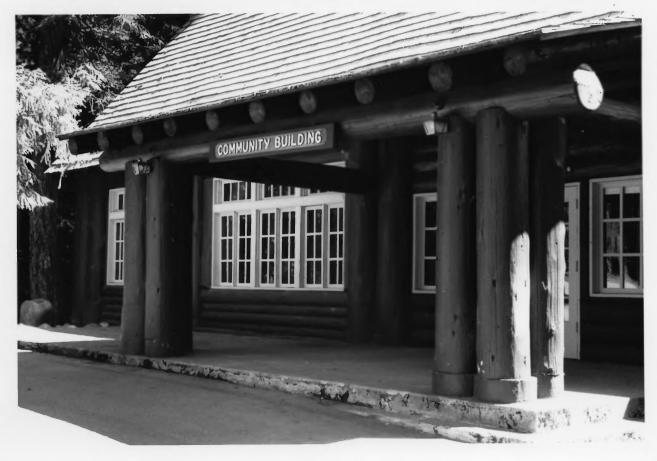

Mount Rainier National Park

Front Entrance Porch, Longmire Community Building

Mount Rainier National Park

Front Elevation, Longmire Community Building

Mount Rainier National Park

Longmire Community Building Mount Rainier National Park NPS Photo by Laura Soullière Harrison 8/85