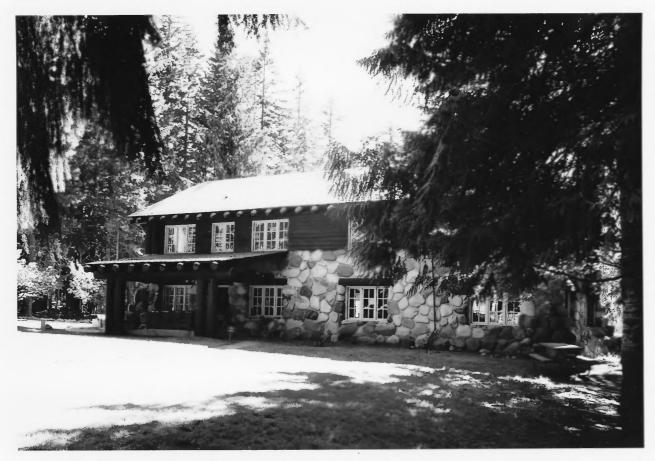

## Front Elevation, Longmire Administration Building

Mount Rainier National Park

Front Entrance, Longmire Administration Building

NPS Photo by Laura Soullière Harrison 8/85

Mount Rainier National Park