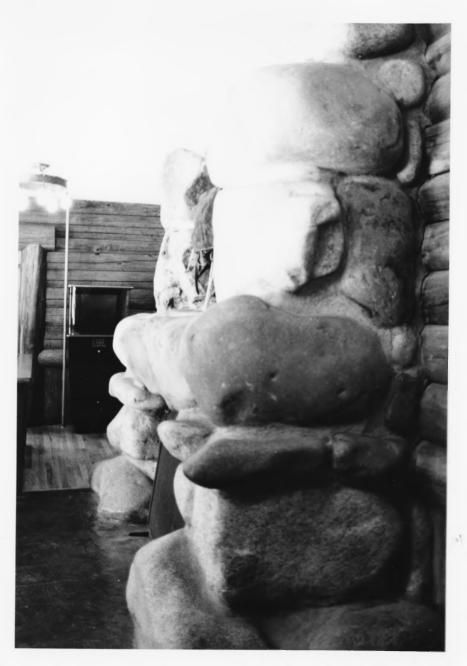

Lobby Fireplace and log-slab panelling Longmire Administration Building Mount Rainier National Park

Fireplace details, Longmire Administration
Building lobby

Mount Rainier National Park

Front Door, Longmire Administration Building lobby