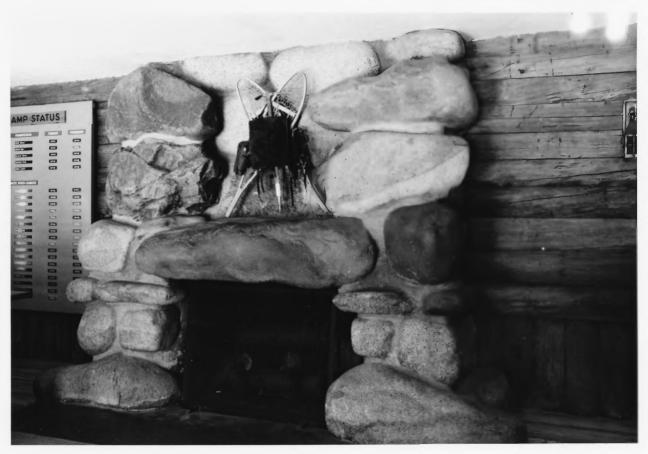

Lobby Fireplace and log-slab panelling Longmire Administration Building Mount Rainier National Park

Fireplace details, Longmire Administration
Building lobby

Mount Rainier National Park

Front Door, Longmire Administration Building lobby