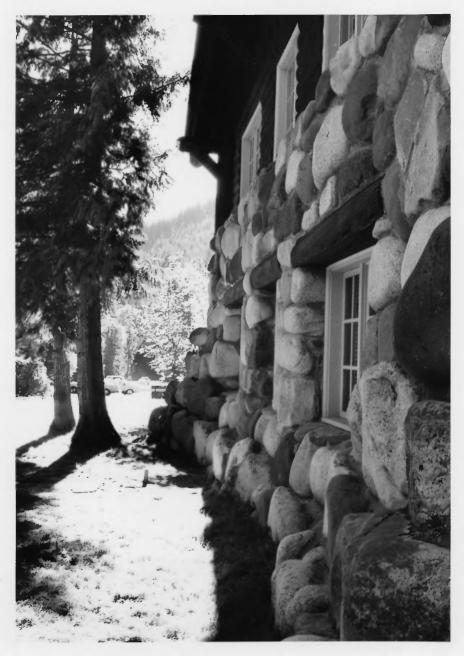

## North Elevation, Longmire Administration building Mount Rainier National Park

Corner Detail, Longmire Administration Building

Mount Rainier National Park

NPS Photo by Laura Soullière Harrison
8/85

South wall. Longmire Administration Building Note concavity and battering of stone wall Mount Rainier National Park