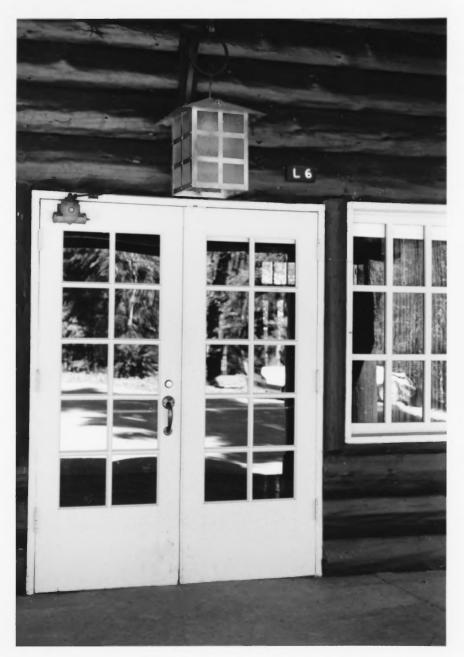

## Entrance Doors, Longmire Community Building

Mount Rainier National Park

Interior peeled-long posts and wroughtiron sconce, Longmire Community Building Mount Rainier National Park