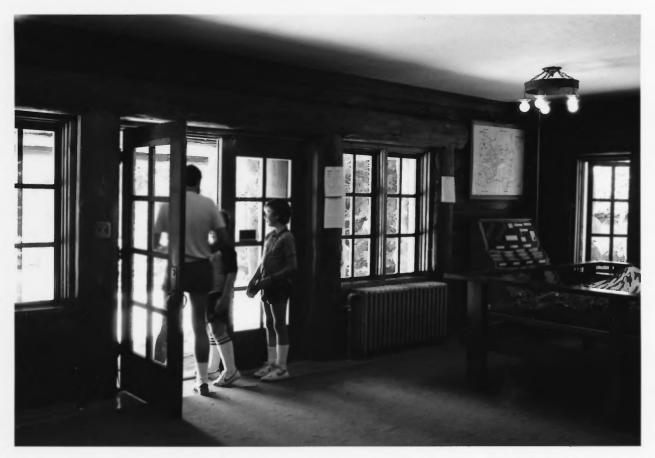

## Interior, Longmire Community Building Mount Rainier National Park

Interior, Longmire Community Building
Mount Rainier National Park