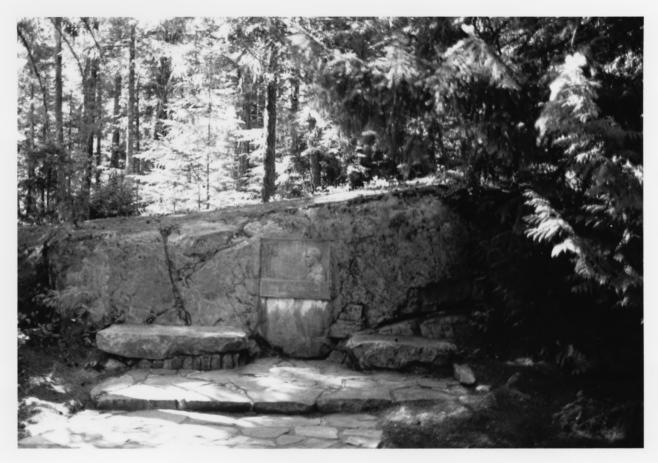

Stephen T Mather Grotto, adjacent to Longmire Administration Building

Mount Rainier National Park

Log-slab panelling and lobby desk, Longmire Administration Building lobby

Mount Rainier National Park

Fluted Pedestal Drinking Fountain, carved Plaque and Wrought-iron Lamp, lobby of Longmire Administration Building Mount Rainier National Park