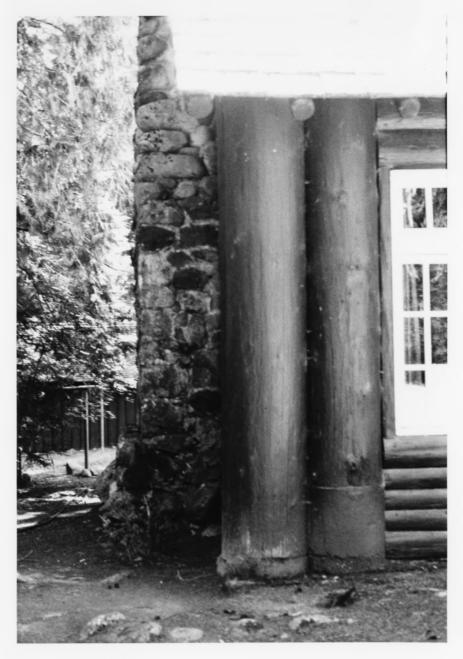

Fireplace details, Longmire Administration
Building lobby

Mount Rainier National Park



Front Door, Longmire Administration Building lobby

Mount Rainier National Park



Front Entrance Porch, Longmire Community Building

Mount Rainier National Park



Front Elevation, Longmire Community Building

Mount Rainier National Park



Longmire Community Building Mount Rainier National Park NPS Photo by Laura Soullière Harrison 8/85



Longmire Community Building from the West

Mount Rainier National Park



Window Details, Front Elevation, Longmire Community Building

Mount Rainier National Park



Longmire Community Building, from the North

Mount Rainier National Park



Corner Post Details, Longmire Community Building

NPS Photo by Laura Soulliere Harrison 8/85

Mount Rainier National Park



## Corner Posts, Longmire Community Building Mount Rainier National Park



## Entrance Doors, Longmire Community Building

Mount Rainier National Park



Interior peeled-long posts and wroughtiron sconce, Longmire Community Building Mount Rainier National Park



## Interior, Longmire Community Building Mount Rainier National Park



Interior, Longmire Community Building
Mount Rainier National Park