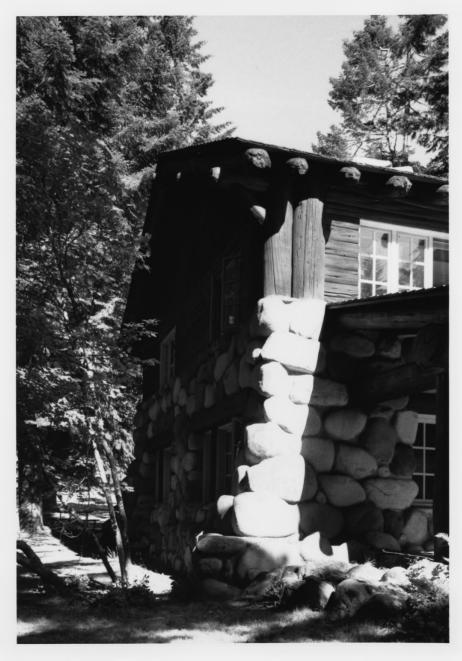

## North Elevation, Longmire Administration building Mount Rainier National Park

Corner Detail, Longmire Administration Building

Mount Rainier National Park

NPS Photo by Laura Soullière Harrison
8/85

South wall. Longmire Administration Building Note concavity and battering of stone wall Mount Rainier National Park