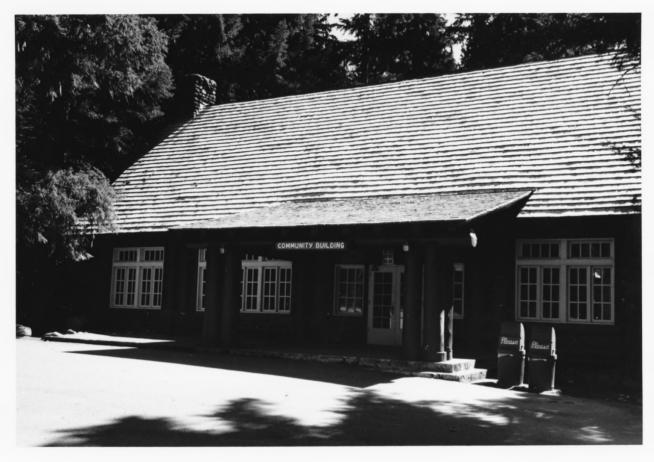

Mount Rainier National Park

Front Entrance Porch, Longmire Community Building

Mount Rainier National Park

Front Elevation, Longmire Community Building

Mount Rainier National Park

Longmire Community Building Mount Rainier National Park NPS Photo by Laura Soullière Harrison 8/85

Longmire Community Building from the West

Mount Rainier National Park

Window Details, Front Elevation, Longmire Community Building

Mount Rainier National Park

Longmire Community Building, from the North

Mount Rainier National Park