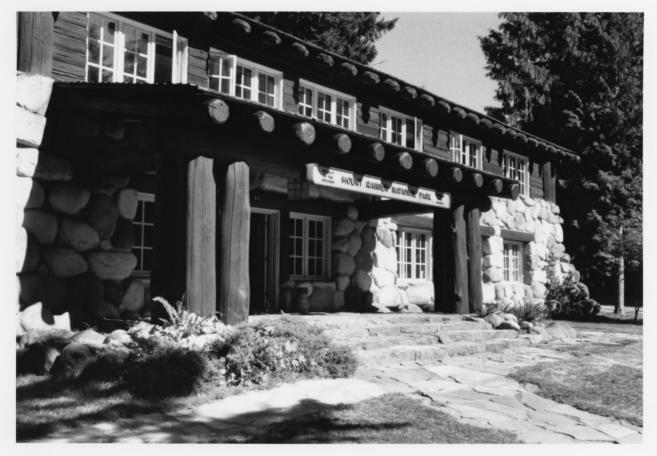

## Front Elevation, Longmire Administration Building

Mount Rainier National Park

Front Entrance, Longmire Administration Building

NPS Photo by Laura Soullière Harrison 8/85

Mount Rainier National Park