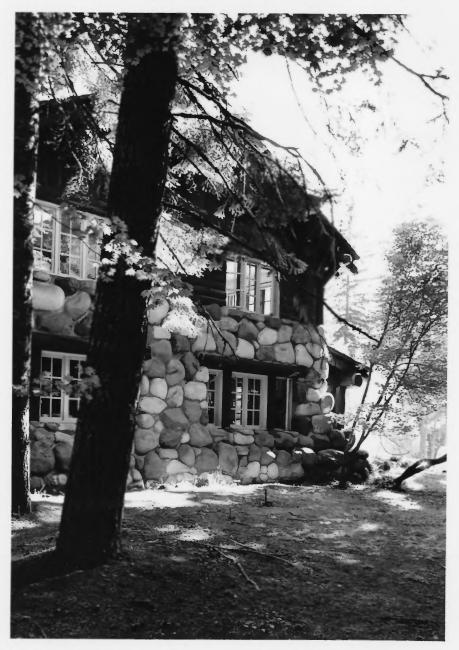

## Front Elevation, Longmire Administration Building

Mount Rainier National Park



Front Entrance, Longmire Administration Building

NPS Photo by Laura Soullière Harrison 8/85

Mount Rainier National Park



## South Elevation, Longmire Administration Building

Mount Rainier National Park
NPS Photo by Laura Soullière Harrison
8/85



South Elevation, Longmire Administration Building

Mount Rainier National Park

NPS Photo by Laura Soullière Harrison
8/85



Rear Elevation, Longmire Administration Building

Mount Rainier National Park-



## North Elevation, Longmire Administration building Mount Rainier National Park



Corner Detail, Longmire Administration Building

Mount Rainier National Park

NPS Photo by Laura Soullière Harrison
8/85



South wall. Longmire Administration Building Note concavity and battering of stone wall Mount Rainier National Park



Stephen T Mather Grotto, adjacent to Longmire Administration Building

Mount Rainier National Park



Log-slab panelling and lobby desk, Longmire Administration Building lobby

Mount Rainier National Park



Fluted Pedestal Drinking Fountain, carved Plaque and Wrought-iron Lamp, lobby of Longmire Administration Building Mount Rainier National Park



Lobby Fireplace and log-slab panelling Longmire Administration Building Mount Rainier National Park



Fireplace detai