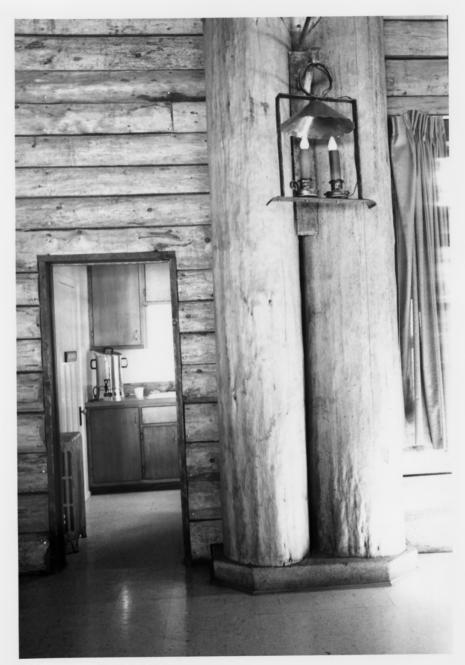

## Entrance Doors, Longmire Community Building

Mount Rainier National Park

Interior peeled-long posts and wroughtiron sconce, Longmire Community Building Mount Rainier National Park

## Interior, Longmire Community Building Mount Rainier National Park

Interior, Longmire Community Building
Mount Rainier National Park