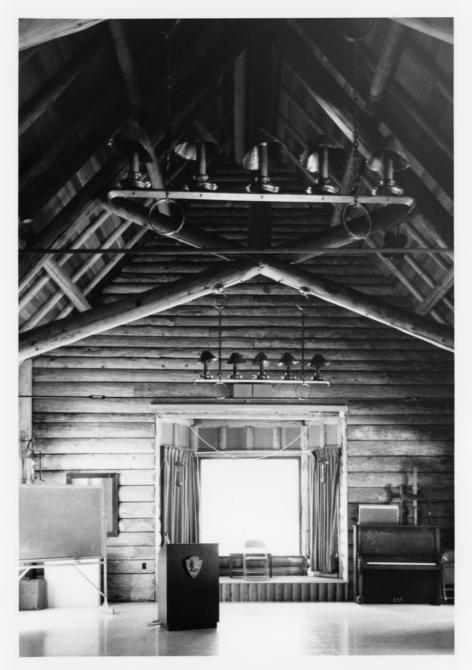

## Interior, Longmire Community Building Mount Rainier National Park

Interior, Longmire Community Building
Mount Rainier National Park