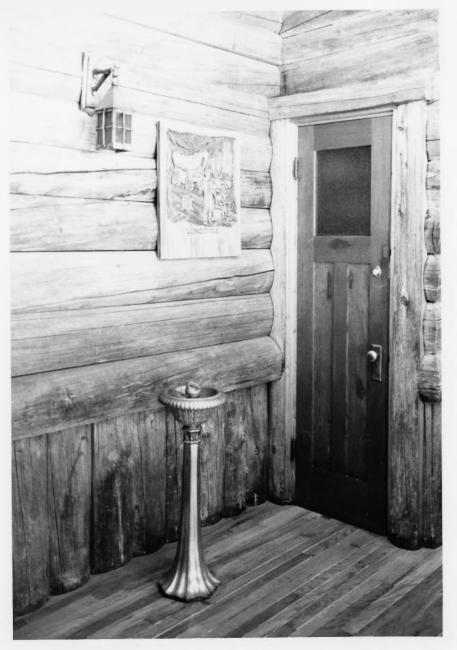

Stephen T Mather Grotto, adjacent to Longmire Administration Building

Mount Rainier National Park

Log-slab panelling and lobby desk, Longmire Administration Building lobby

Mount Rainier National Park

Fluted Pedestal Drinking Fountain, carved Plaque and Wrought-iron Lamp, lobby of Longmire Administration Building Mount Rainier National Park