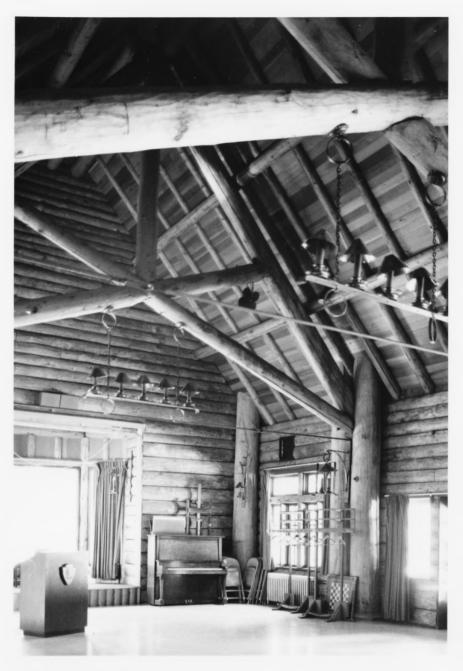

## Interior, Longmire Community Building Mount Rainier National Park

Interior, Longmire Community Building
Mount Rainier National Park