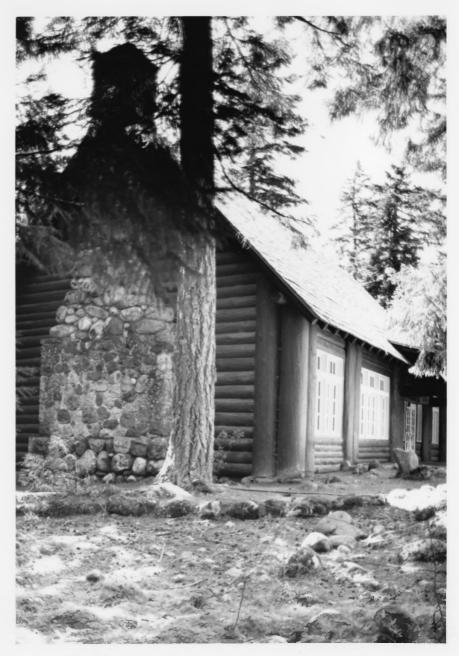

Corner Post Details, Longmire Community Building

NPS Photo by Laura Soulliere Harrison 8/85

Mount Rainier National Park

## Corner Posts, Longmire Community Building Mount Rainier National Park