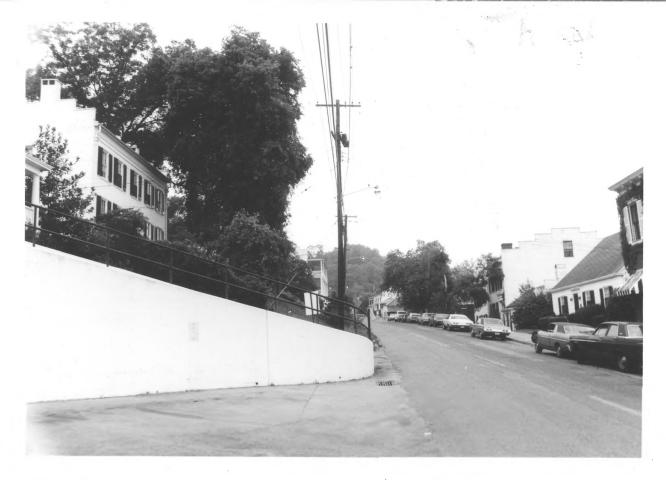

Photograph showing overall view of district with the Ficklin-Shackleford House and Bierbower House on the left and 29, 31,

33 West Fourth Street in middle of row on right.

Photo # 1 # 50 5 E B

S

Z 0

LL

ш