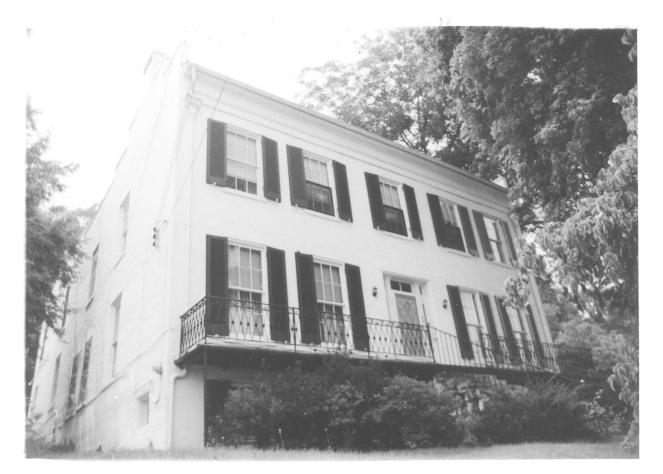

PHOTO REFERENCE C. B. Hanson

PHOTO CREDIT:

NEGATIVE FILED AT:

August, 1974 DATE OF PHOTO:

4. IDENTIFICATION

DESCRIBE VIEW, DIRECTION, ETC.

Photograph showing (Ficklin-Shackleford House) northern and eastern elevations.