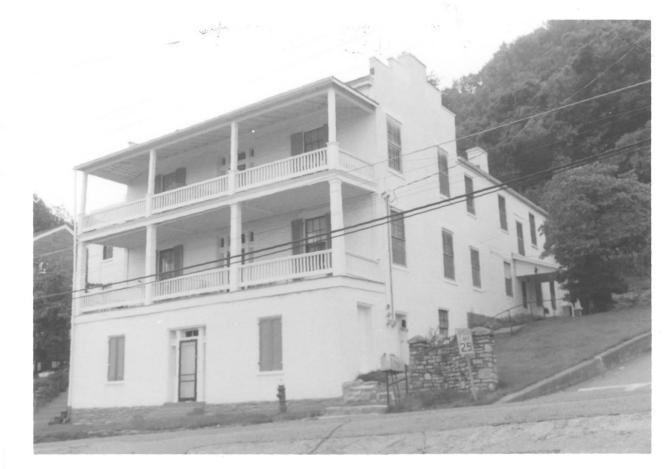

STATE Kentucky COUNTY Mason FOR NPS USE ONLY **ENTRY NUMBER** DATE

| S  | (Type all entries - attach to or enclose with photograph) |  |  |  |
|----|-----------------------------------------------------------|--|--|--|
| Z  | 1. NAME                                                   |  |  |  |
| 0  | common: West Fourth Street District                       |  |  |  |
| -  | AND/OR HISTORIC:                                          |  |  |  |
| -  | 2. LOCATION A RECEIVED A                                  |  |  |  |
| CO | 24, 29, 31, 32, 33 West Fourth Street 0CT 3 0 1974        |  |  |  |
|    | CITY OR TOWN: VS NATIONAL                                 |  |  |  |
| 04 | Maysville                                                 |  |  |  |
| -  | STATE: CODE COUNTY:                                       |  |  |  |
| S  | Kentucky 021 Mason 161                                    |  |  |  |
| Z  | 3. PHOTO REFERENCE                                        |  |  |  |
| -  | рното credit: C. B. Hanson                                |  |  |  |
|    | DATE OF PHOTO: August, 1974                               |  |  |  |
| Ш  | C. B. Hanson, Skyline Drive, Maysville, Kentucky          |  |  |  |
| S  | 4 IDENTIFICATION                                          |  |  |  |
| ٠, | DESCRIBE VIEW, DIRECTION, ETC.                            |  |  |  |
|    | Photograph showing northern and western elevations of the |  |  |  |

44 of 6 photos

Bierbower House.

PROPERTY OF THE NATIONAL