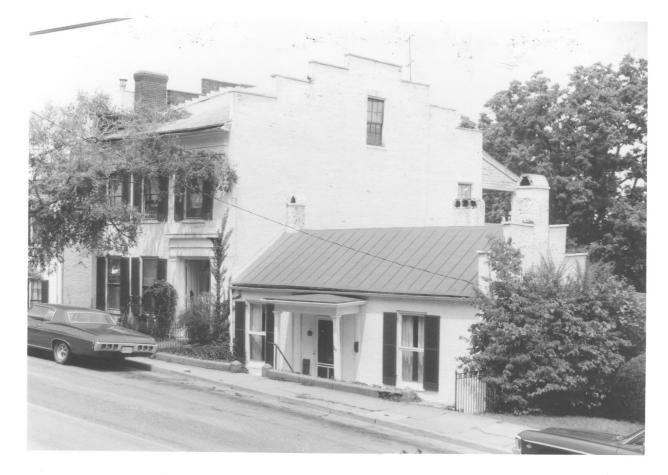

Photograph showing overall view of district with the Ficklin-Shackleford House and Bierbower House on the left and 29, 31,

33 West Fourth Street in middle of row on right.

Photo # 1 # 50 5 E B

S

Z 0

LL

ш