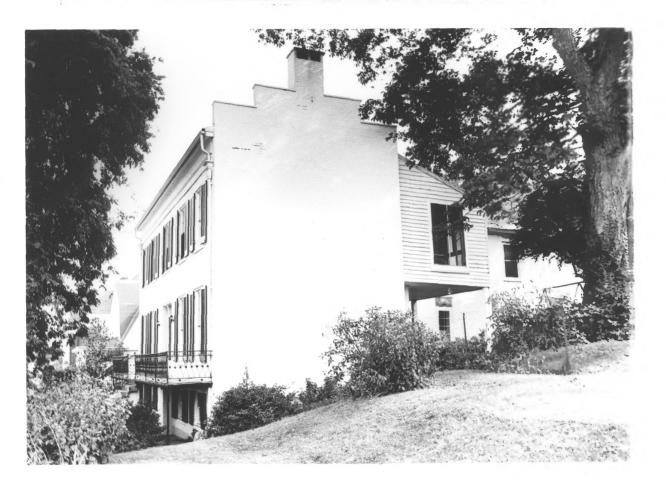

3. PHOTO REFERENCE

PHOTO CREDIT: C. B. Hanson

рате об вното: Мау, 1974

NEGATIVE FILED AT:

C. B. Hanson, Skyline Drive, Maysville, Kentucky

4 IDENTIFICATION

DESCRIBE VIEW, DIRECTION, ETC.

Photograph showing western and northern elevations of the Ficklin-Shackleford House. The enclosed gallery in back can also be seen.