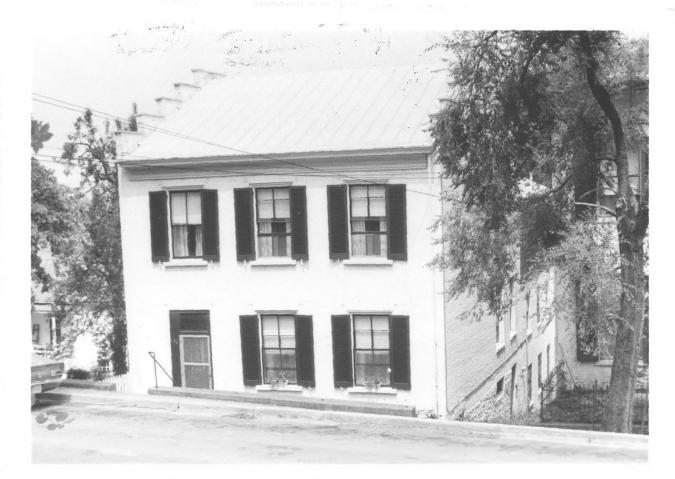

Photograph showing southern elevations of 31 and 29 West

# 5 of 6 photos

Fourth Street

| Form I | No. | 10-301a |
|--------|-----|---------|
| (7/72) |     |         |

SZO

R C C

S

SEF