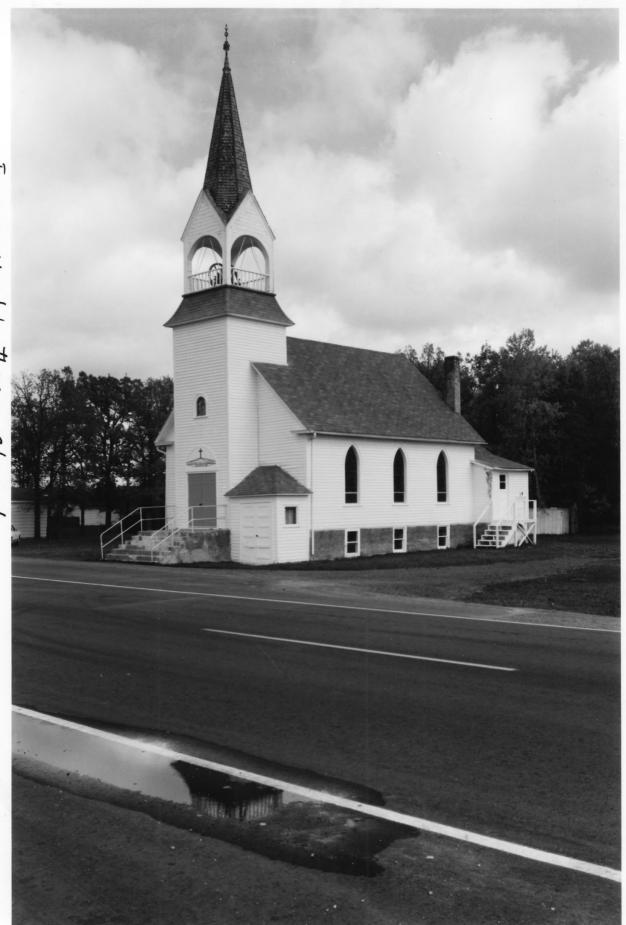

## MINNESOTA HISTORICAL SOCIETY

Do not reproduce without written permission.

NOTICE

Clauwater Evangelical LuTheran Church Red Lake Co., Ma 013442-3

013442-3 (learwater Evangelical Lutheran Church Off CO. Hwy. 10, Equality Twp. Red Lake Co., Mn Photographer, D.C. Anderson Oct. 1998 Mn Historical Society, 345 Kellogg Blud. W., St. Paul, Mn 55102 Looking nw