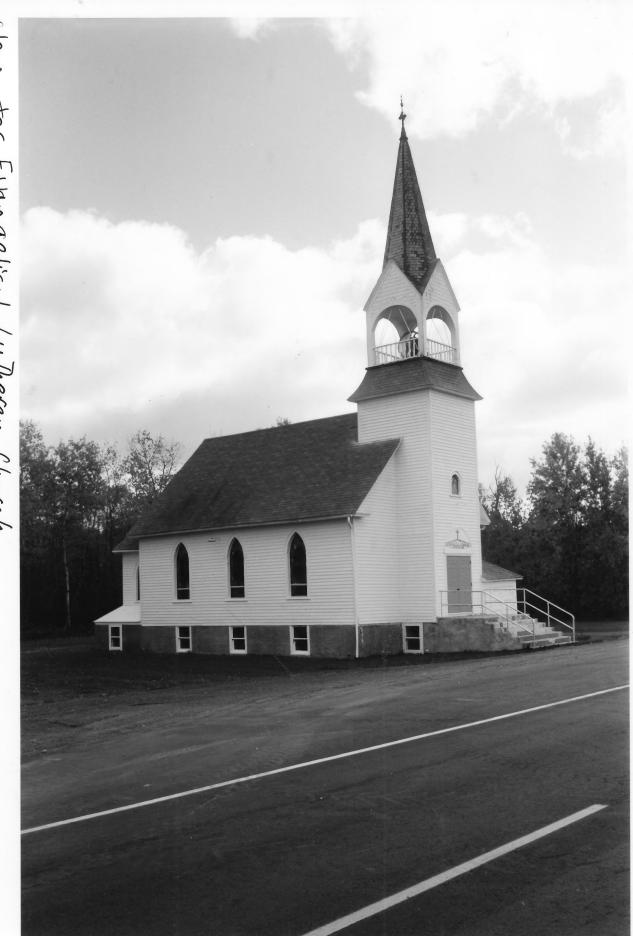

Clearwater Evangelical Lutheran Church Red Lake Co., hun

Clearwater Evangelical Lutheran Church Off CO. Hwy 10, Equality Twp. 013492-Red Lake Co., mn Photographei. D.C. Anderson Oct., 1998 mn Historical Society, 345 Kellogg Blud. W., St. Paul, mn 55102 Looking NE