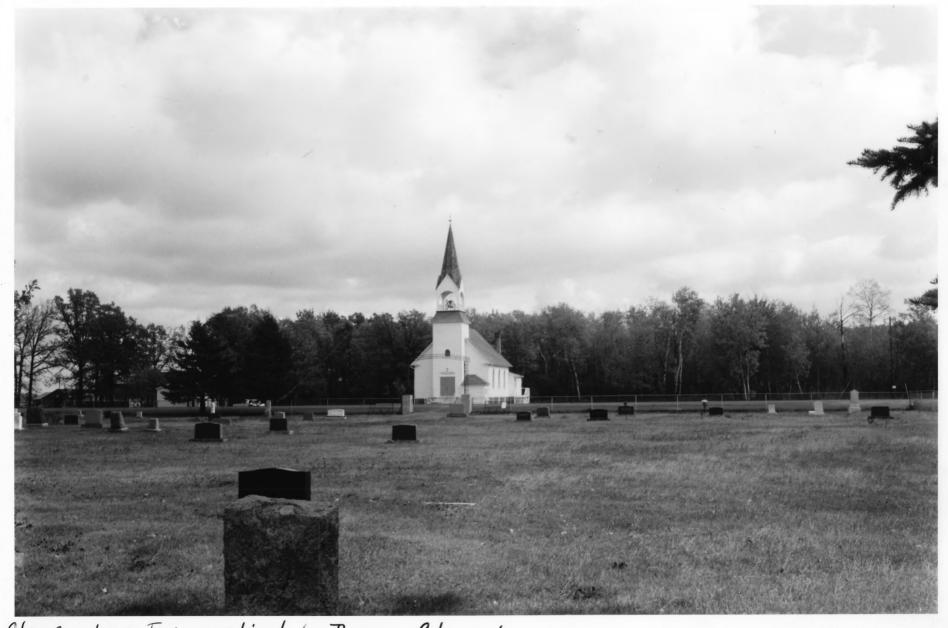

Clearwater Evangelical Lutheran Church Red Lake Co., hun

Clearwater Evangelical Lutheran Church Off CO. Hwy 10, Equality Twp. 013492-Red Lake Co., mn Photographei. D.C. Anderson Oct., 1998 mn Historical Society, 345 Kellogg Blud. W., St. Paul, mn 55102 Looking NE

Clearwater

From the collections of the