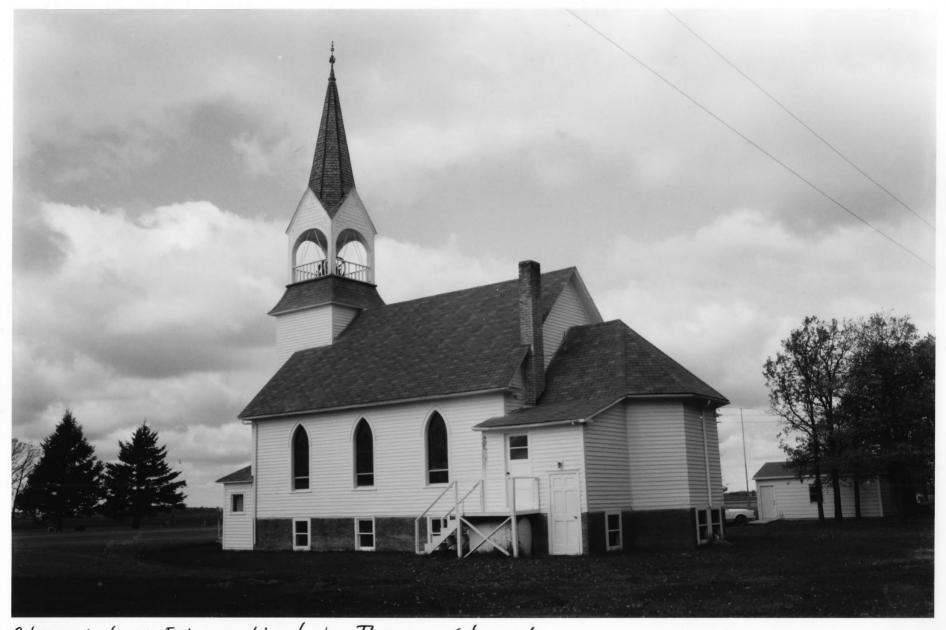

Off (O. Hwy. 10, Equality Twp.

Red Lake (O., mn

Photographer! D. C. Anderson

Oct., 1998

Mn Historical Society, 345 Kellogg Blod. W., St. Paul, Mn 55102

Looking SE

Clear water

From the collections of the