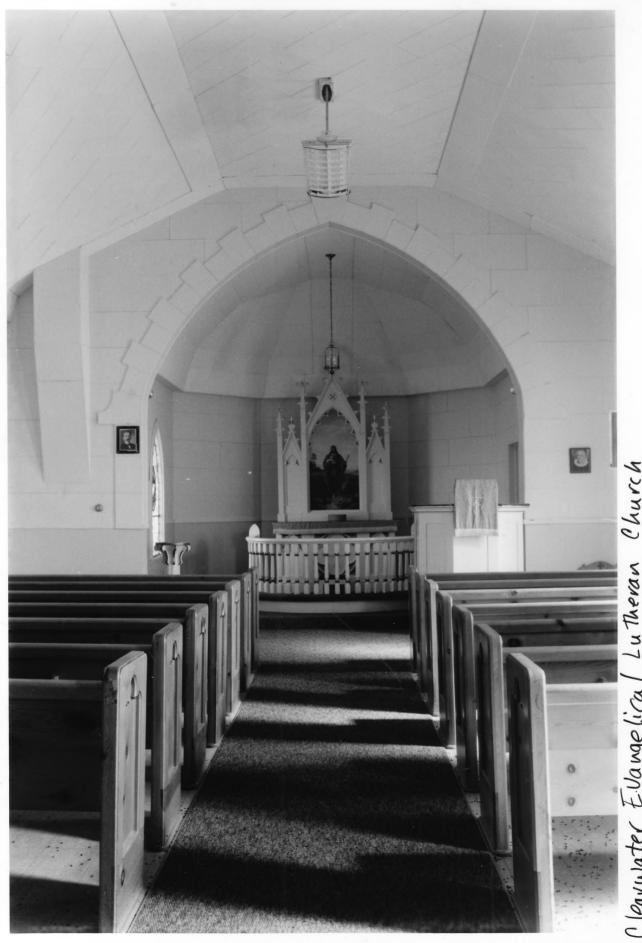

Off Co. Hwy. 10, Equality Twp.

Red Lake Co., Mn

Photographer'. D.C. Anderson

Oct., PAB

Mn Historical Society, 345 Kellogg Blud. W., St. Paul, Mn 55/02-1906

Looking M

Clearwater

From the collections of the

## MINNESOTA HISTORICAL SOCIETY

Do not reproduce without written permission. **NOTICE** 

Clearwater Evangelical Lutheran Church
Off Co. Hwy. 10, Equality Twp.
Red Lake Co.
013442-13

Clearwater Evangelical Lutheran Church