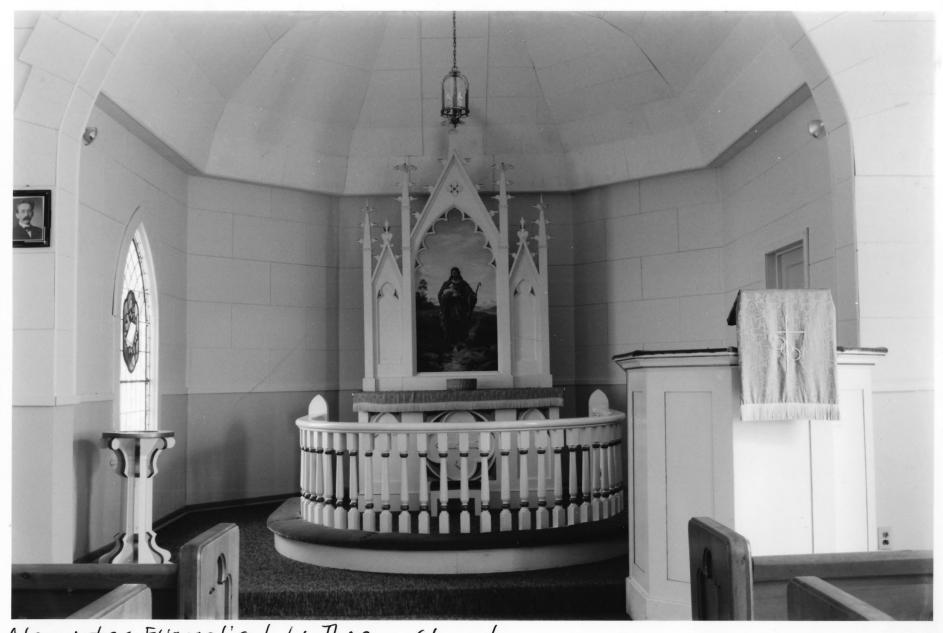

## MINNESOTA HISTORICAL SOCIETY

Do not reproduce without written permission.

NOTICE

Clauwater Evangelical LuTheran Church Red Lake Co., Ma 013442-3

013442-3 (learwater Evangelical Lutheran Church Off CO. Hwy. 10, Equality Twp. Red Lake Co., Mn Photographer, D.C. Anderson Oct. 1998 Mn Historical Society, 345 Kellogg Blud. W., St. Paul, Mn 55102 Looking nw

Clearwater

From the collections of the MINNESOTA HISTORICAL SOCIETY

Do not reproduce without written permission.

NOTICE

Clearwater Evangelical LuTheran Church Red Lake Co., Mn 013442-7

Clearwater Evongelical Lutheran Church