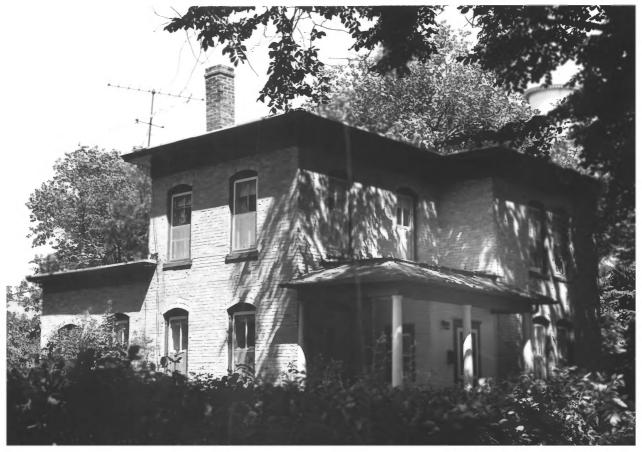

William Havens House Webster, SD Leroy Meyer 1983 State Historical Preservation Center Front and Side Facades, Looking Northwest Photograph #1 of Five

William Havens House Webster, SD Leroy Meyer 1983 State Historical Preservation Center Front Facade, Looking West Photograph #2 of Five