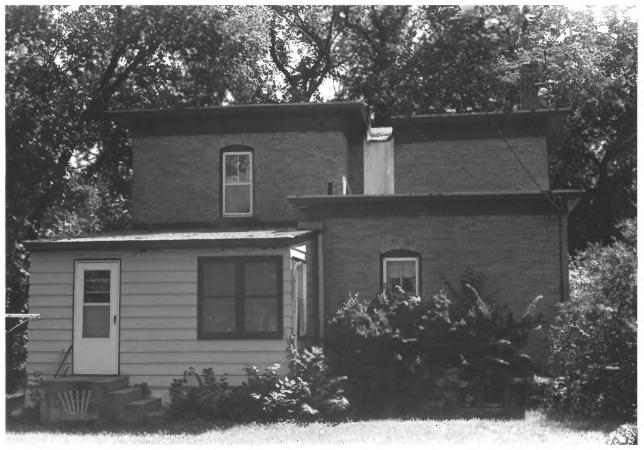

William Havens House Webster, SD Leroy Meyer 1983 State Historical Preservation Center Side Facade, Looking South Photograph #3 of Five

William Havens House Webster, SD Lerov Mever 1983 State Historical Preservation Center Rear, Looking East Photograph #4 of Five