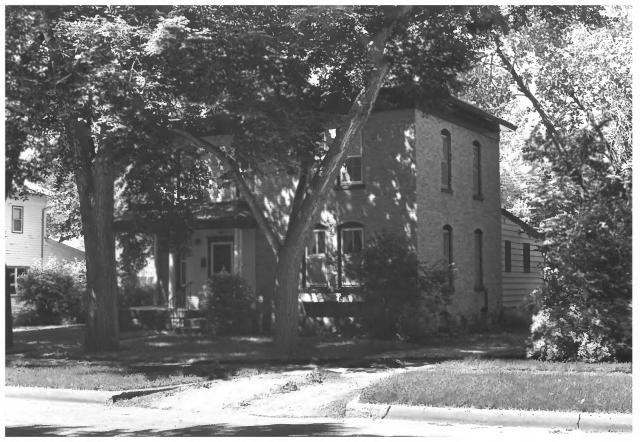

William Havens House Webster, SD Leroy Meyer 1983 State Historical Preservation Center Front and Side Facades, Looking Northwest Photograph #1 of Five

William Havens House Webster, SD Leroy Meyer 1983 State Historical Preservation Center Front Facade, Looking West Photograph #2 of Five