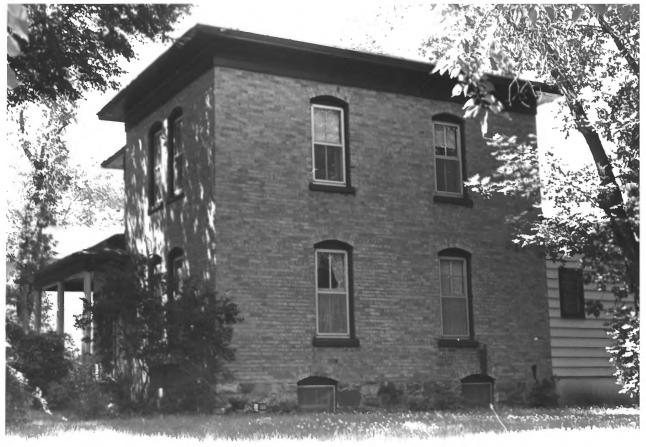

William Havens House Webster, SD Leroy Meyer 1983 State Historical Preservation Center Side Facade, Looking South Photograph #3 of Five

William Havens House Webster, SD Lerov Mever 1983 State Historical Preservation Center Rear, Looking East Photograph #4 of Five