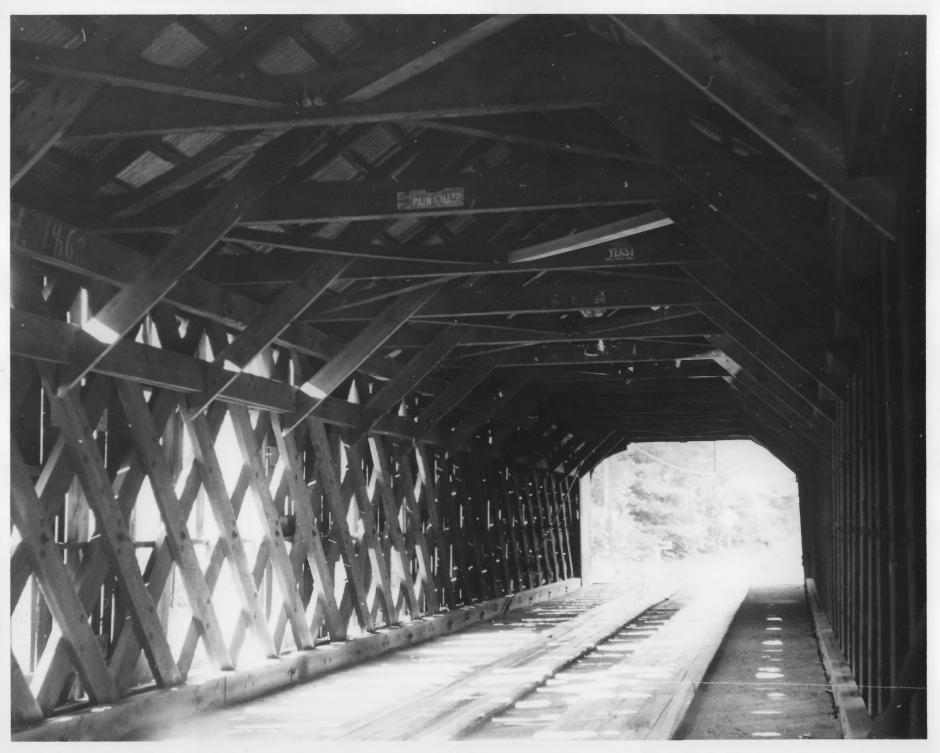

## NATIONAL REGISTER OF HISTORIC PLACES PROPERTY PHOTOGRAPH FORM: NEW HAMPSHIRE

| Historic Name:<br>Common Name:<br>NR District: | Slate Covered Bridge NOV 14 1978                                                                   |  |
|------------------------------------------------|----------------------------------------------------------------------------------------------------|--|
| Address:<br>City/Town/State:<br>Photographer:  | Off N.H. Route 10 at Westport<br>Swanzey, New Hampshire<br>David R. Proper                         |  |
| Negative with:                                 | 51 South Lincoln St., Keene, New Hampshire 03431<br>David R. Proper                                |  |
| Description:                                   | 51 South Lincoln St., Keene, New Hampshire 03431<br>Interior view, showing Town Truss construction |  |

Photographer facing N NE E SE S SW W NW Photo Date: June, 1974

Photo Number 2 of 2

Slate Covered Bridge, Interior