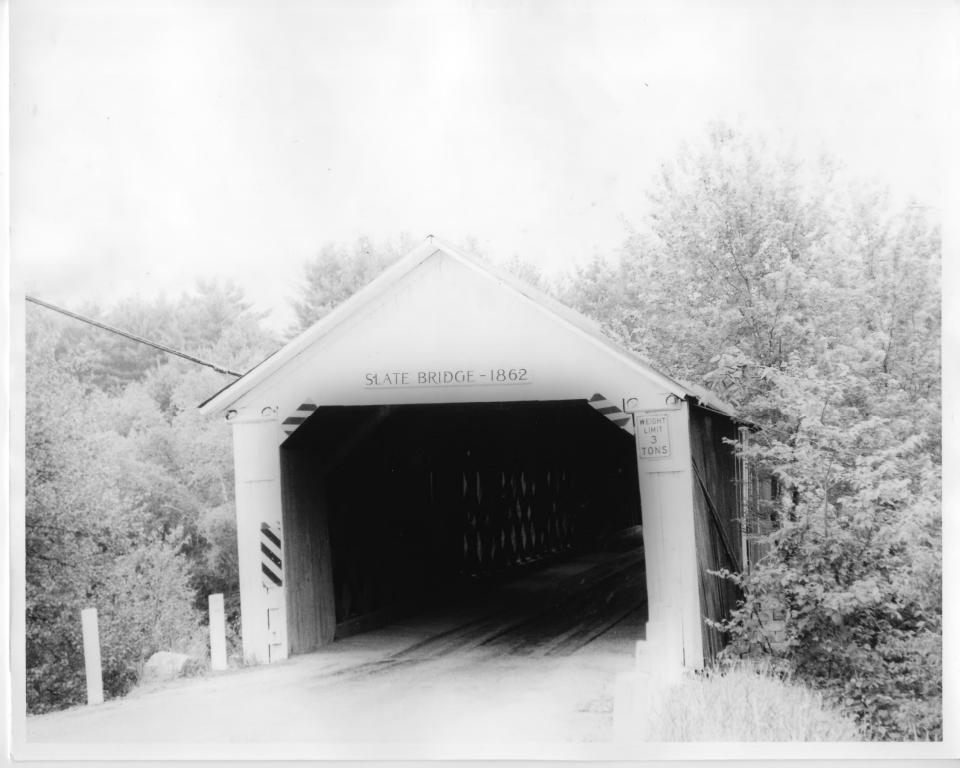

## NATIONAL REGISTER OF HISTORIC PLACES PROPERTY PHOTOGRAPH FORM: NEW HAMPSHIRE

|                 | Slate Covered Bridge                       |       |       |      |
|-----------------|--------------------------------------------|-------|-------|------|
|                 | Slate Covered Bridge NOV 14 1              | 378   |       |      |
| NR District:    |                                            |       | 0     |      |
| Address:        | Off N.H. Route 10 at Westport              |       | APR 5 | 1070 |
| City/Town/State | Swanzey, New Hampshire                     |       |       | 13/8 |
|                 | David R. Proper                            |       |       |      |
|                 | 51 South Lincoln St., Keene, New Hampshire | 03431 |       |      |
| Negative with:  | David R. Proper                            |       |       |      |
|                 | 51 South Lincoln St., Keene, New Hampshire | 03431 |       |      |
| Description:    | Exterior view, portal                      |       |       |      |

Photographer facing N NE E SE S SW W NW Photo Date: June, 1974

Photo Number 1 of 2

Slate Covered Bridge, Exterior