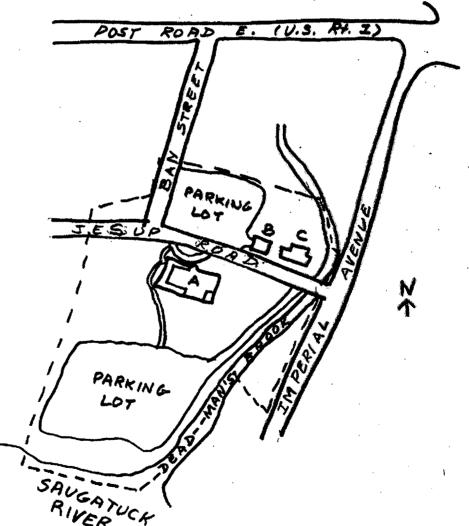

#### **United States Department of the Interior**

NATIONAL PARK SERVICE 1849 C Street, N.W. Washington, D.C. 20240

The attached property, the Godillot Place, in Fairfield County, Connecticut, reference number 77001396, was listed in the National Register of Historic Places by the Keeper of the National Register on 08/29/1977, as evidenced by the FEDERAL REGISTER/WEEKLY LIST notice of Tuesday, February 6, 1979, Part II, Vol. 44, No. 26, page 7440. The attached nomination form is a copy of the original documentation provided to the Keeper at the time of listing.