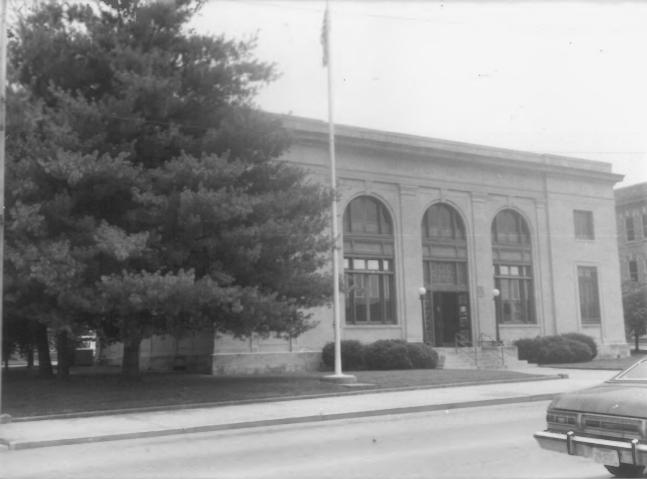

POST OFFICE & MINE RESCUE STATION JELLICO, TENNESSEE Photographer: Ila Ree Odom/USPS Date: July 12, 1983 Front View - Facing East

No. 1 of 4 Photographs

POST OFFICE & MINE RESCUE STATION JELLICO, TENNESSEE Photographer: Ila Ree Odom/USPS Date: July 12, 1983 Right View - Facing Southeast

No. 2 of 4 Photographs

POST OFFICE & MINE RESCUE STATION JELLICO, TENNESSEE Photographer: Ila Ree Odom/USPS Date: July 12, 1983 Left View - Facing Northeast

No. 3 of 4 Photographs

and its survey of the local division of the