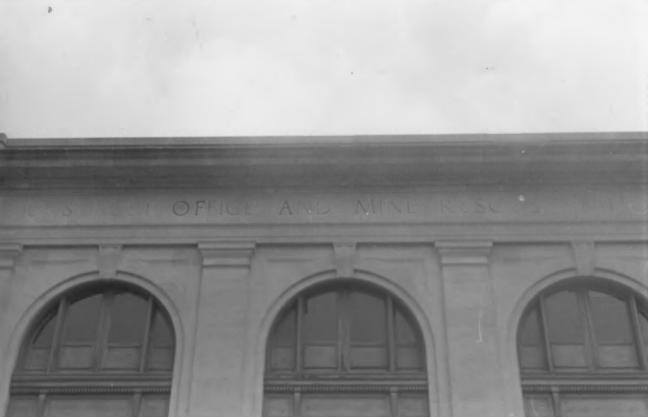

POST OFFICE & MINE RESCUE STATION JELLICO, TENNESSEE Photographer: Ila Ree Odom/USPS Date: July 12, 1983 Front View - Facing East

No. 1 of 4 Photographs



POST OFFICE & MINE RESCUE STATION JELLICO, TENNESSEE Photographer: Ila Ree Odom/USPS Date: July 12, 1983 Right View - Facing Southeast

No. 2 of 4 Photographs



POST OFFICE & MINE RESCUE STATION JELLICO, TENNESSEE Photographer: Ila Ree Odom/USPS Date: July 12, 1983 Left View - Facing Northeast

No. 3 of 4 Photographs



and its survey of the local division of the

## POST OFFICE & MINE RESCUE STATION JELLICO, TENNESSEE Photographer: Ila Ree Odom/USPS Date: July 12, 1983

## NAME OF BUILDING

No. 4 of 4 Photographs