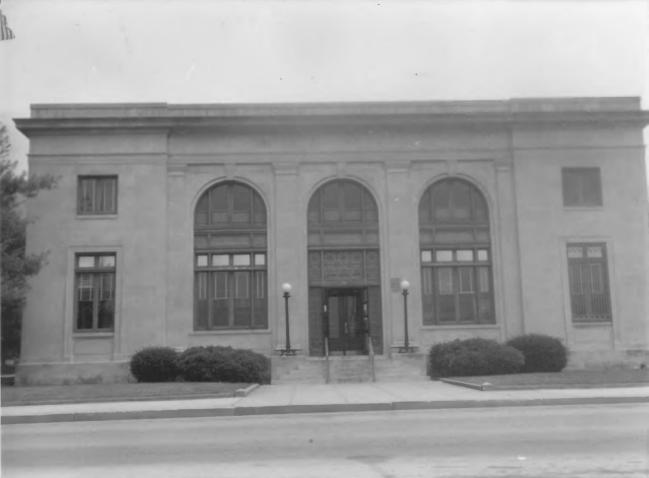

POST OFFICE & MINE RESCUE STATION JELLICO, TENNESSEE Photographer: Ila Ree Odom/USPS Date: July 12, 1983 Front View - Facing East

No. 1 of 4 Photographs

POST OFFICE & MINE RESCUE STATION JELLICO, TENNESSEE Photographer: Ila Ree Odom/USPS Date: July 12, 1983 Right View - Facing Southeast