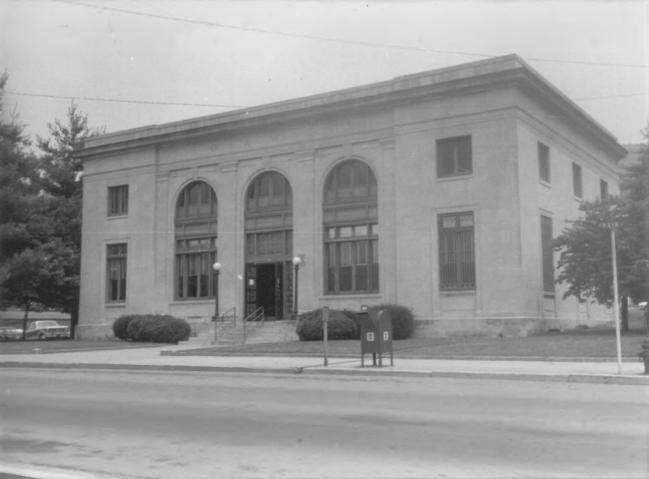

No. 2 of 4 Photographs

POST OFFICE & MINE RESCUE STATION JELLICO, TENNESSEE Photographer: Ila Ree Odom/USPS Date: July 12, 1983 Left View - Facing Northeast

No. 3 of 4 Photographs

and its survey of the local division of the

## POST OFFICE & MINE RESCUE STATION JELLICO, TENNESSEE Photographer: Ila Ree Odom/USPS Date: July 12, 1983