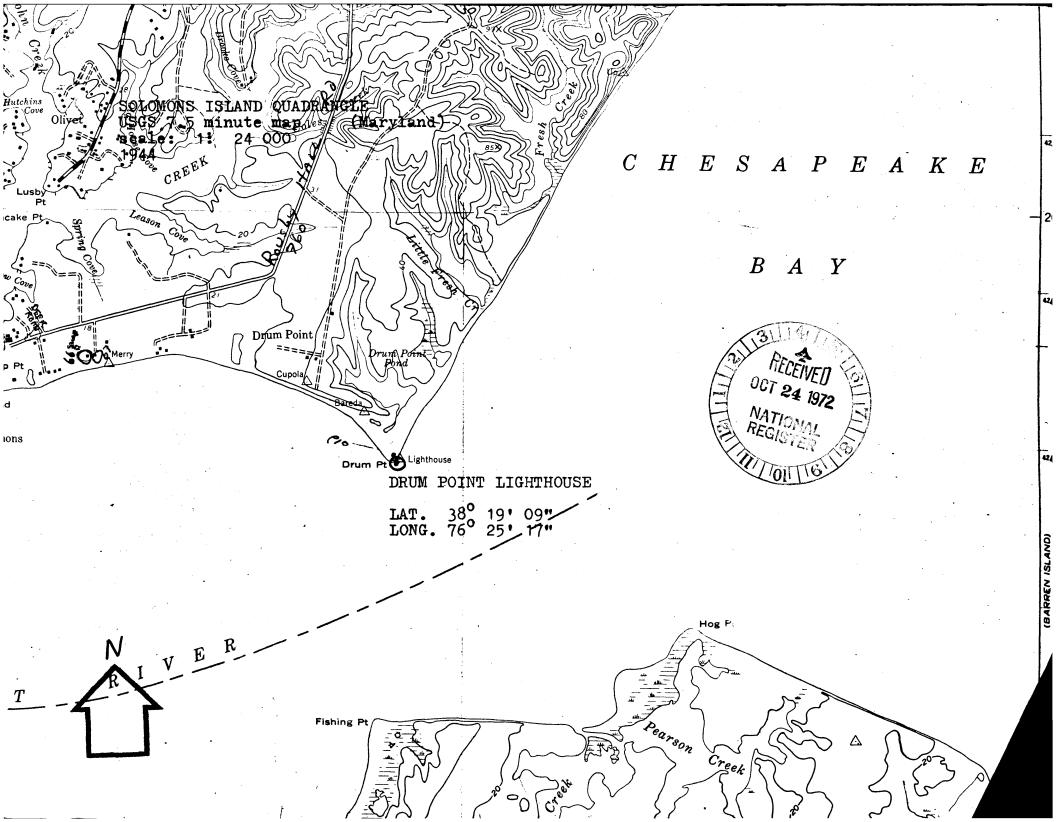

The Drum Point Lighthouse is located at the southern end of Drum Point, Calvert County, Maryland, on the north point at the mouth of the Patuxent River.

The hexagonal wooden structure is held up by iron supports, of the screw-pile type. An auger-like flange was bored into the soft Patuxent River bottom forming the support for the columnar iron base from which the weight of the entire light-house, which is fastened to the column, is diffused.

Originally placed one-sixteenth of a nautical mile from shore, the water around the lighthouse gradually receded until, from 1965 on, the lighthouse has become nearly marooned on the beach.

| SIGNIFICANCE                  |                            |                    |                 |
|-------------------------------|----------------------------|--------------------|-----------------|
| PERIOD (Check One or More as  | Appropriate)               |                    |                 |
| ☐ Pre-Columbian               | 16th Century               | 18th Century       | 20th Century    |
| ☐ 15th Century                | ☐ 17th Century             | 🔀 19th Century     |                 |
| SPECIFIC DATE(S) (If Applicat | ble and Known)             | 1883               |                 |
| AREAS OF SIGNIFICANCE (Ch     | eck One or More as Appropr | iate)              |                 |
| Abor iginal                   | Education                  | ☐ Political        | Urban Planning  |
| Prehistoric                   | 🔀 Engineering              | Religion/Phi-      | Other (Specify) |
| ☐ Historic                    | Industry                   | losophy 2.\        | Nevigation      |
| ☐ Agriculture                 | Invention                  | ☐ Science          |                 |
|                               | Landscape                  | □ Sculpture / 3    | Marine Comment  |
| ☐ Art                         | Architecture               | Social/Human-      | COLIVE 1 /20/   |
| ☐ Commerce                    | Literature                 | itarian itarian    | 24 1972         |
| ☐ Communications              | Military                   | Theater A          |                 |
| ☐ Conservation                | Music                      | Transportation REC | Robert D        |
| STATEMENT OF SIGNIFICANCE     | Ξ,                         |                    | 3               |

SEE CONTINUATION SHEET 10. GEOGRAPHICAL DATA LATITUDE AND LONGITUDE COORDINATES LATITUDE AND LONGITUDE COORDINATES 0 DEFINING THE CENTER POINT OF A PROPERTY DEFINING A RECTANGLE LOCATING THE PROPERTY OF LESS THAN TEN ACRES R CORNER LATITUDE LONGITUDE LATITUDE LONGITUDE Degrees Minutes Seconds Degrees Minutes Seconds Degrees Minutes Seconds Degrees Minutes Seconds NW .0 NF 38 19 09 76 25 17 SE APPROXIMATE ACREAGE OF NOMINATED PROPERTY: nine acres LIST ALL STATES AND COUNTIES FOR PROPERTIES OVERLAPPING STATE OR COUNTY BOUNDARIES COUNTY CODE STATE: CODE COUNTY: CODE STATE: CODE COUNTY: CODE CODE STATE: CODE COUNTY: 11. FORM PREPARED BY NAME AND TITLE: Mrs. Preston Parish, Keeper of the Maryland Register ORGANIZATION Maryland Historical Trust Jan. 20, 1972 STREET AND NUMBER: 94 College Avenue CITY OR TOWN: STATE CODE Annapolis Maryland 24 12. STATE LIAISON OFFICER CERTIFICATION NATIONAL REGISTER VERIFICATION As the designa Officer for the Na-I hereby certify that this property is included in the tional Histon ion Act of 1906 (Public Law National Register. 89-665), thereby nominata till 2 prop rty for inclusion in the National Robbiter and certify that it has been evaluated according ATIO criteria and procedures se evaluated according ATIO crieria and procedures set forth by the National Edit Service Come recommended Chief, Office of Archeology and Historic Preservation level of significance of this nominat Local X National ATTEST: Orlando Ridout Title State Liaison Officer for Maryland