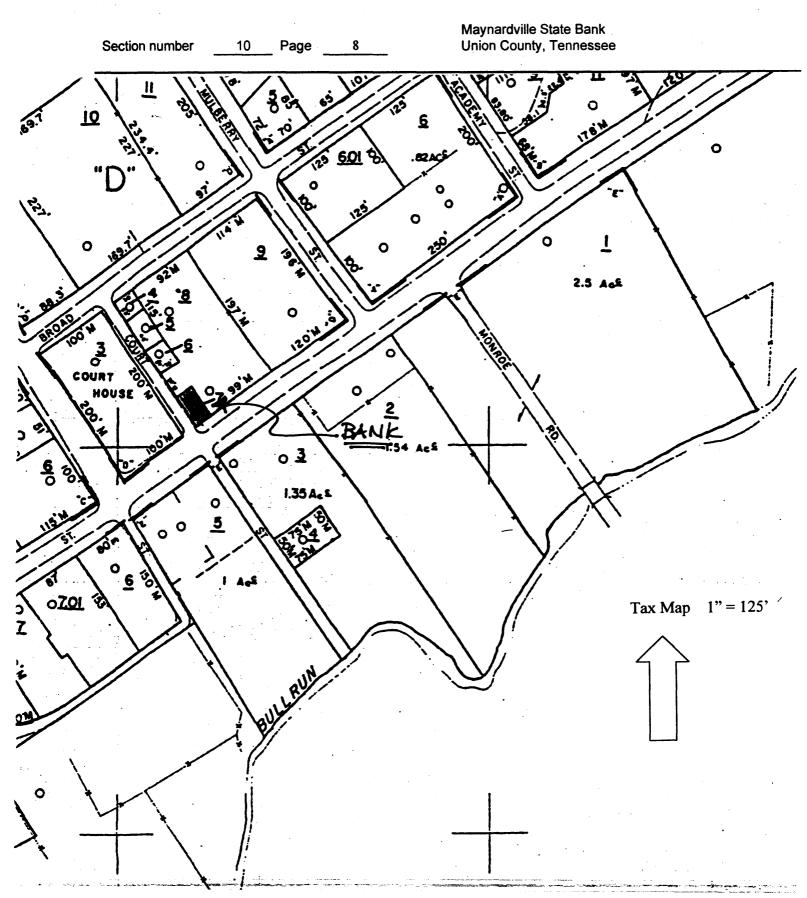

cal Society, 1998.

#### United States Department of the Interior

National Park Service

# **National Register of Historic Places Continuation Sheet**

| Section number | 10Page | 7 | Maynardville State Bank Union County, Tennessee |   |
|----------------|--------|---|-------------------------------------------------|---|
|                |        |   |                                                 | _ |

#### X. GEOGRAPHIC DATA

#### **Verbal Boundary Description**

The Maynardville Bank sits on less than one acre of land on Main Street, and is located on Parcel 7 on the Union County Tax Map No. 58J.

#### **Boundary Justification**

The nominated boundary includes the parcel of land historically associated with the bank.

# **National Register of Historic Places Continuation Sheet**



#### **United States Department of the Interior**

**National Park Service** 

# National Register of Historic Places Continuation Sheet

Section number

Photos Page 9

Maynardville State Bank Union County, Tennessee

#### **PHOTOGRAPHS**

Maynardville State Bank Union County, Tennessee

Photos By: Amanda Wild

East Tennessee Development District

P.O. Box 19806 Knoxville, TN 37939

Date:

May 2001

Negatives: Tennessee Historical Commission

2941 Lebanon Road Nashville, TN 37243

South (front) elevation, facing north 1 of 9

East elevation, facing northwest 2 of 9

North (rear) elevation, facing south 3 of 9

West elevation, facing southeast 4 of 9

Front door, south elevation 5 of 9

Portico ceiling, south elevation 6 of 9

Interior – front of building, facing south 7 of 9

# **Nationa