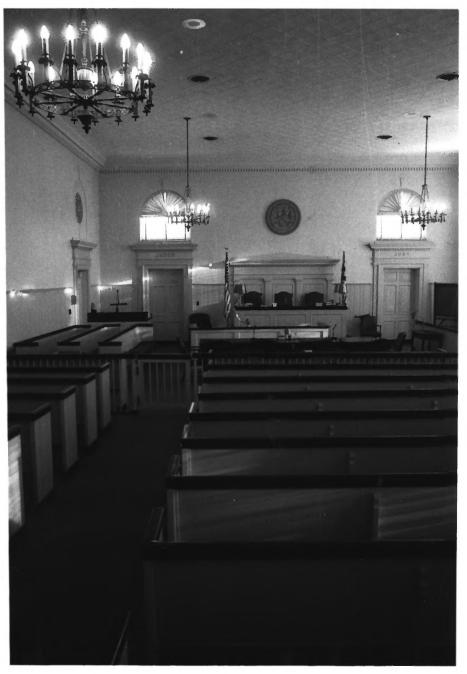

Dorchester County Courthouse and Jail Cambridge, Dorchester County, Maryland October 30, 1980 Photo: Craig Sherman Neg: MD Historical Trust, Annapolis, MD

Interior, 2nd floor, courtroom

Dorchester County Courthouse and Jail Cambridge, Dorchester County, Maryland October 30, 1980 Photo: Craig Sherman Neg: MD Historical Trust, Annapolis, MD Interior, 2nd floor courtroom

Dorchester County Courthouse and Jail Cambridge, Dorchester County, Maryland October 30, 1980 Photo: Craig Sherman Neg: MD Historical Trust, Annapolis, MD Interior, 2nd floor, courtroom 7/12

Dorchester County Courthouse and Jail Cambridge, Dorchester County, Maryland October 30, 1980 Photo: Craig Sherman