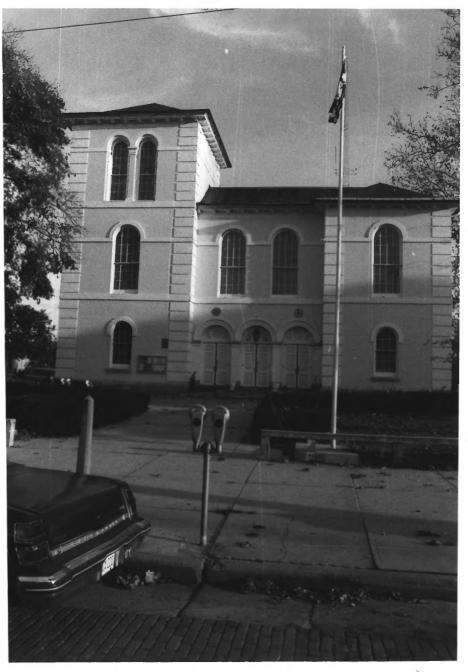

Dorchester County Courthouse and Jail Cambridge, Dorchester County, Maryland October 30, 1980 Photo: Craig Sherman Neg: Md. Historical Trust, Annapolis, MD NW or front elevation 1/12

Dorchester County Courthouse and Jail Cambridge, Dorchester County, Maryland October 30, 1980 Photo: Craig Sherman Neg: MD Historical Trust, Annapolis, MD NW/SW elevations 2/12