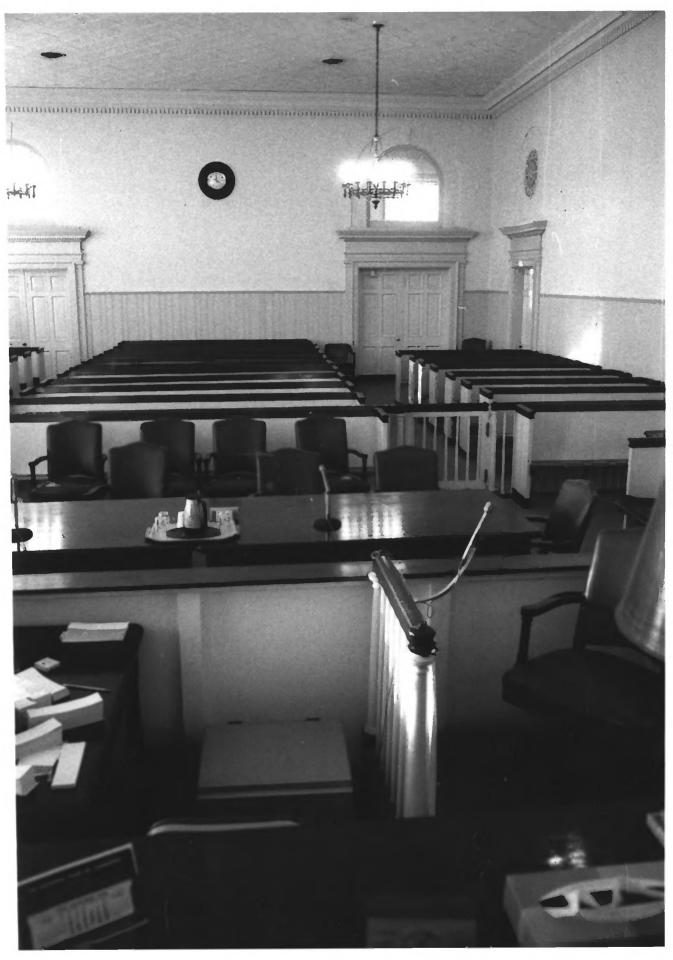

Neg: MD Historical Trust, Annapolis, MD Interior, 2nd floor, courtroom 8/12

Dorchester County Courthouse and Jail Cambridge, Dorchester County, Maryland May 21, 1981 Photo: Gail Dean Neg: MD Historical Trust, Annapolis, MD North facade of jail