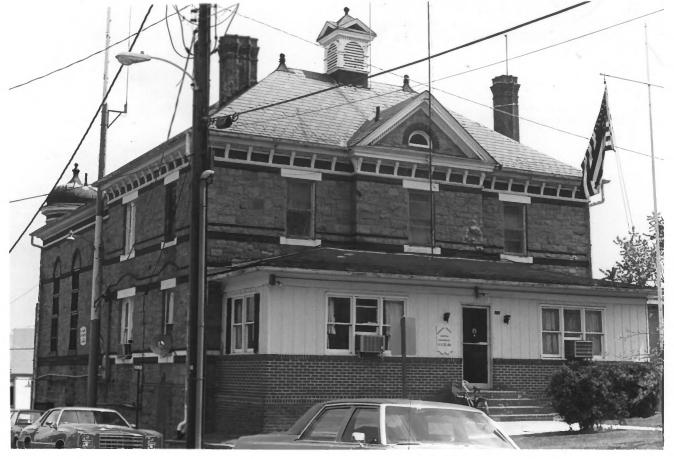

Neg: MD Historical Trust, Annapolis, MD Interior, 2nd floor, courtroom 8/12

Dorchester County Courthouse and Jail Cambridge, Dorchester County, Maryland May 21, 1981 Photo: Gail Dean Neg: MD Historical Trust, Annapolis, MD North facade of jail

9/12

Dorchester County Courthouse and Jail Cambridge, Dorchester County, Maryland May 21, 1981 Photo: Gail Dean Neg: MD Historical Trust, Annapolis, MD

NE facade of jail

Dorchester County Courthouse and Jail Cambridge, Dorchester County, Maryland October 30, 1980