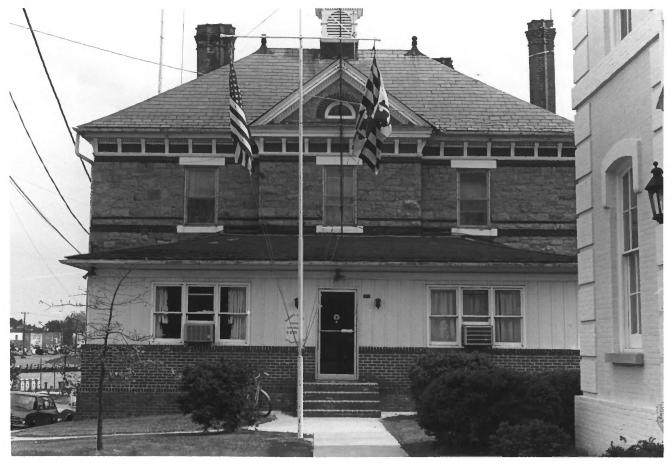

Dorchester County Courthouse and Jail Cambridge, Dorchester County, Maryland October 30, 1980 Photo: Craig Sherman Neg: Md. Historical Trust, Annapolis, MD NW or front elevation 1/12

Dorchester County Courthouse and Jail Cambridge, Dorchester County, Maryland October 30, 1980 Photo: Craig Sherman Neg: MD Historical Trust, Annapolis, MD NW/SW elevations 2/12