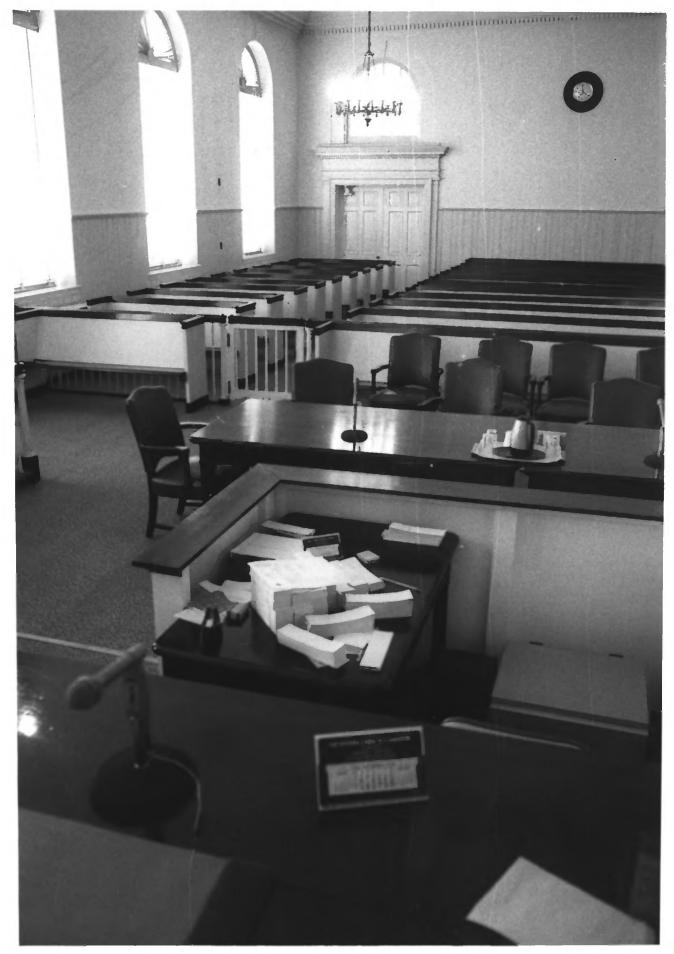

Dorchester County Courthouse and Jail Cambridge, Dorchester County, Maryland October 30, 1980 Photo: Craig Sherman Neg: MD Historical Trust, Annapolis, MD Interior, 2nd floor, courtroom 7/12

Dorchester County Courthouse and Jail Cambridge, Dorchester County, Maryland October 30, 1980 Photo: Craig Sherman

Neg: MD Historical Trust, Annapolis, MD Interior, 2nd floor, courtroom 8/12

Dorchester County Courthouse and Jail Cambridge, Dorchester County, Maryland May 21, 1981 Photo: Gail Dean Neg: MD Historical Trust, Annapolis, MD North facade of jail