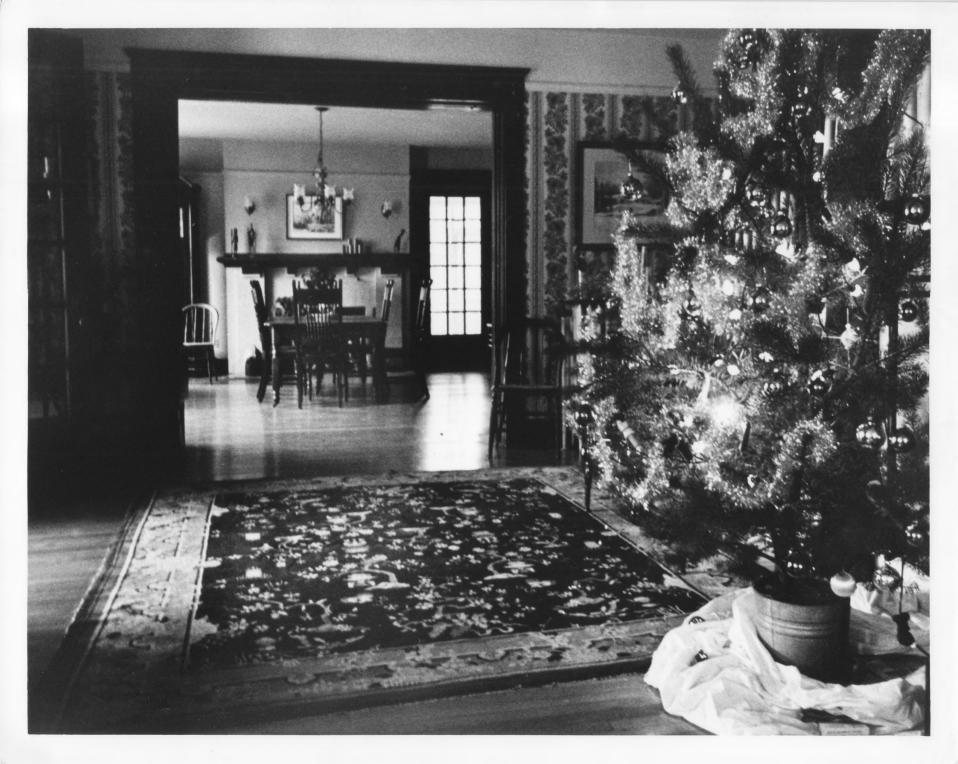

NEGATIVE FILED AT: DEPT. OF CULTURE & HISTORY, HISTORIC PRESERVATION UNIT,
THE CULTURAL CENTER, CAPITOL COMPLEX, CHARLESTON, WV 25305

DESCRIPTION OF PHOTO:

Interior detail

DIRECTION OF PHOTO:

2 of 2