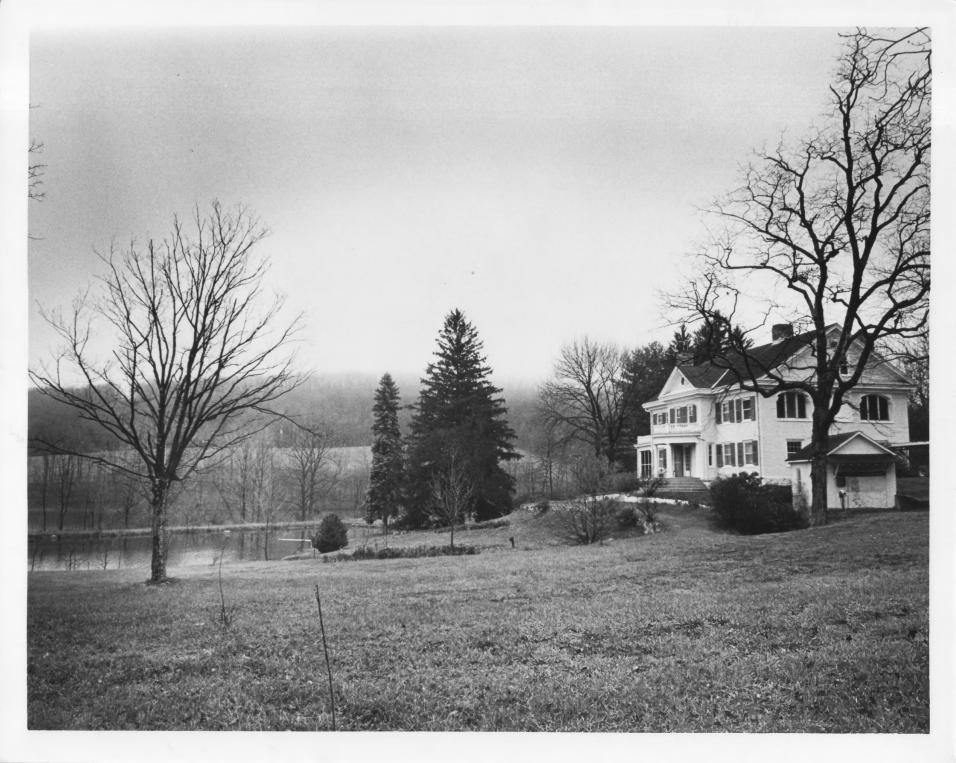

PROPERTY NAME: Quick, John Herbert, House LOCATION: RFD #1, Mountain View Drive, Berkeley Springs vic., Morgan Co, WV

PHOTO CREDIT: Samuel Ashelman
DATE OF PHOTO: JUNE 1984
NEGATIVE FILED AT: DEPT: OF CULTURE & HISTORY, HISTORIC PRESERVATION UNIT,
THE CULTURAL CENTER, CAPITOL COMPLEX, CHARLESTON, WV 25305
DESCRIPTION OF PHOTO:
House (East elev.) and grounds

DIRECTION OF PHOTO:

Looking S,W.

1 of 2

PROPERTY NAME Quick, John Herbert, House LOCATION: RFD #1, Mountain View Drive,
Berkeley Springs vic., Morgan Co., WV

PHOTO CREDIT: Samuel Ashelman

DATE OF PHOTO: June 1984