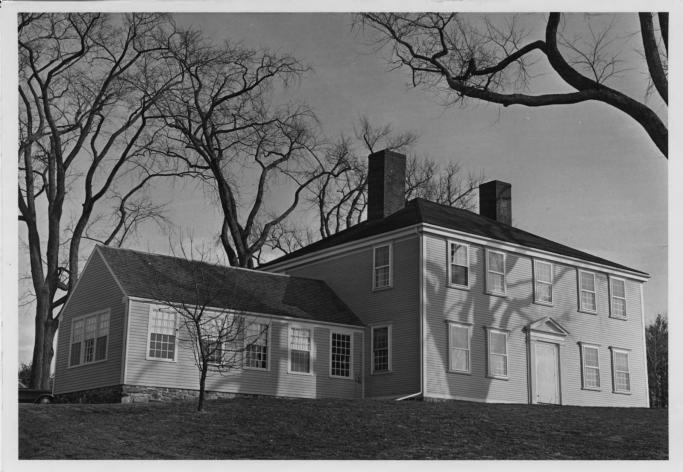

|                              | UNITED STATES DEPARTMENT OF THE INTERIOR<br>NATIONAL PARK SERVICE   | state<br>Maine   |
|------------------------------|---------------------------------------------------------------------|------------------|
|                              | NATIONAL REGISTER OF HISTORIC PLAC                                  | ES Lincoln       |
|                              | PROPERTY PHOTOGRAPH FORM                                            | FOR NPS USE ONLY |
| SI                           | (Type all entries - attach to or enclose with photog                |                  |
| Z                            | 1. NAME                                                             |                  |
| 0                            | COMMON: Bowman-Carney House                                         |                  |
| -                            | AND/OR HISTORIC:                                                    |                  |
| F                            | 2. LOCATION<br>STREET AND NUMBER:                                   |                  |
| U                            | 1/5 mile north of route 197 and west off route 128<br>CITY OR TOWN: |                  |
|                              |                                                                     |                  |
| R                            |                                                                     |                  |
| -                            | STATE: CODE CO                                                      | DUNTY: CODE      |
| S                            | Maine 23                                                            | Lincoln 019      |
| z                            | 3. PHOTO REFERENCE                                                  |                  |
| -                            | PHOTO CREDIT: State Park & Recreation Commission                    |                  |
| ш                            | NEGATIVE FILED AT:                                                  |                  |
| ш                            | State Office Building Augusta Maine 2113/                           |                  |
| S                            | 4 IDENTIFICATION                                                    |                  |
|                              | DESCRIBE VIEW, DIRECTION, ETC.                                      | A the Br Fa      |
| Looking east: front of house |                                                                     | BHUL AN INAL S   |
|                              |                                                                     | 16TT18           |