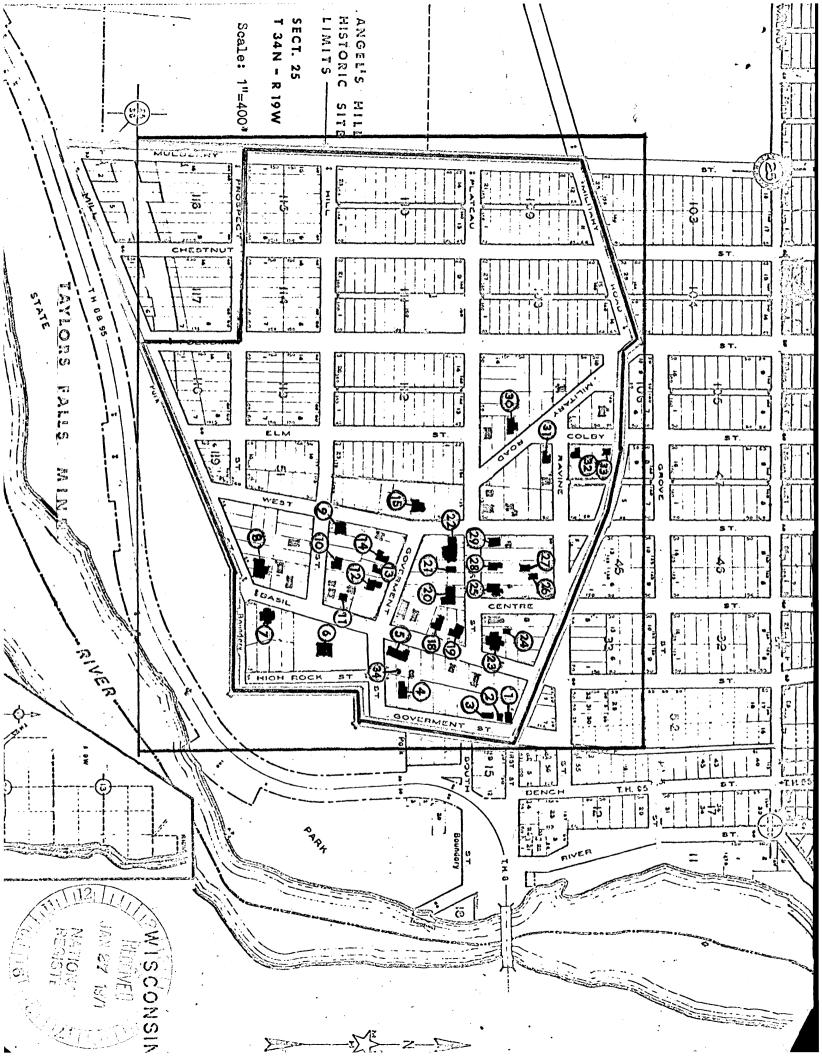

| DESCRIPTION            | 1                           |               |                      | (Check One)  |                     |                              |                 | . Te         |
|------------------------|-----------------------------|---------------|----------------------|--------------|---------------------|------------------------------|-----------------|--------------|
|                        | Excellent                   | 🕱 Good        | - Fair               | Deteriorated | - Ruins             | Unexposed                    | $f_{\rm eff}$   | RFI          |
| CONDITION              |                             | (Check On     |                      |              |                     | ck One)                      | <u>ý</u>        |              |
|                        | 🔀 Alter                     |               | Unaltered            |              | Moved               | 🔀 Original Site              |                 | i. AN 2      |
| DESCRIBE THE PE        | RESENT AND ORI              | GINAL (if kno | WD) PHYSICA          | APPEARANCE   |                     | erm applied                  |                 | AT           |
| Flambovant             | resident to                 | that ar       | a cluste             | red around   | the Method          | ist Church                   | by a            | NEG          |
| of the hill:           | s above the                 | commerci      | ial distr            | ict of Tayl  | ors Falls,          | The neighbo                  | orhood          |              |
| is situated            | on a relat                  | ively fla     | at bench,            | isolated f   | rom the re          | st of the v                  | illage          |              |
| by a steep of          | drop to the                 | river an      | nd Inters            | tate Park c  | n the east          | and south                    | peri-           |              |
|                        |                             |               |                      |              |                     | ounty road                   |                 |              |
| rops down :            | into the build ridge right  | siness di     | lstrict,a            | nd by an as  | yet under           | eloped,rock                  | y but           |              |
| the remains            | of the old                  | Governme      | ent Road             | that once 1  | inked St.P          | aul with La                  | ke Sune         | rior         |
| The loca               | tions of all                | 1 the bui     | ildings i            | n the distr  | ict are no          | ted on the                   | attache         | d            |
|                        | Those of sig                |               |                      |              |                     |                              |                 |              |
| 1. Schot               | tmuller Brei                | wery c. 1     | 1856. Thr            | ee story wo  | od frame w          | ith low hip                  | ped roo         | f.           |
| lappoard.              | Set into the                | e hill fo     | or immedi            | ate access   | to beer st          | orage caves                  | . Cur-          |              |
|                        | g restored :<br>go Iail Da  |               |                      |              |                     | attic. Now                   | ac boar         |              |
| ce storage             | house. Bar                  | s in tippe    | er window            | are eviden   | ce of its           | original us                  | e.              |              |
| 3.First                | School Hous                 | e and Cor     | mmunity C            | enter. 1852  | . One stor          | y. Clapboar                  | d. Woo¢         |              |
| rame. Greel            | k Revival. 1                | Now alter     | red to se            | rve as vill  | age <b>mai</b> nte. | nance garage                 | e. Oriț         |              |
|                        | a removed.                  |               |                      |              |                     |                              |                 | S            |
|                        |                             |               |                      |              |                     | ed, wood frank               |                 | m            |
|                        |                             |               |                      |              |                     | ing onto the                 |                 | - m          |
| s, and the .           | louvered fa                 | n lights      | in the p             | ediments. I  | he house i          | s otherwise                  | Greek           |              |
| evival in a            | style. Exce                 | pt for th     | ne later             | portico at   | the main e          | ntrance, and                 | for             | _            |
|                        |                             |               |                      |              |                     | tered. Occup                 |                 | z            |
|                        |                             |               |                      |              |                     | nesota Hist                  |                 | S            |
|                        | men, develo                 |               |                      |              |                     | Minnesota's                  | tore-           |              |
| 5. First               | Methodist (                 | Church,18     | 361. Wood            | frame,cIap   | board side          | d on the sid                 | de and          | -            |
| ear elevat:            | ion. Topped                 | by a sma      | all domed            | bell tower   | • The wide          | r,flat hori:                 | zontal          | 꼬            |
| oards appea            | aring only o                | on the fi     | cont elev            | ation, perha | ps to give          | the illusion                 | on of           |              |
| t the base             | than at the                 | e modest      | assiverii<br>canital | The buildi   | ng is typi          | hat they are<br>cal of the s | e wider         | 0            |
| eeting hous            | ses recalle                 | d by its      | New Engl             | and born pa  | rishioners          | • Unaltered                  | except          |              |
| or dropped             | ceiling,wi                  | ndow revi     | isions ăn            | d new basen  | ent. One o          | f the fines                  | <u>t_exam</u> + | -            |
|                        | ek Revival a<br>er-builder. | architect     | ture surv            | iving in Mi  | nnesota. J          | .L.Bullard                   | was             | -            |
|                        |                             | alls Sch      | 1 100                | 856. Three   | story bric          | k building w                 | with            | 0            |
| ell tower.             | designed by                 | J.L.Bull      | lard. Dem            | olished in   | 1961. Also          | site of fi                   | rst             | z            |
| hisago Cour            | nty building                | gs remove     | ed when c            | ounty seat   | changed to          | Center City                  | y.              | S            |
|                        |                             |               |                      |              |                     | od frame. G                  |                 |              |
|                        |                             |               |                      |              |                     | aller window                 | ws for          |              |
| ne origina.<br>8 Platt | 1 French do                 | ors and t     | cne remov            | al of the f  | ront porch          | ntlu oltoro                  | a               |              |
| 9. Site (              | of Chisago                  | Seminary.     | . c. 1850            | 's. Two sto  | ry wood fr          | atly altere<br>ame. Demoli   | shed 18         | 90 <b>'s</b> |
| 10. Hodgk:             | inson House                 | , c. 1860     | ). Two st            | ory wood fr  | ame Greek           | Revival. Fr                  | ench            |              |
|                        |                             |               |                      | or now part  | ially cove          | red with as                  | bestos          |              |
|                        | original c                  |               |                      | •            |                     |                              |                 |              |
| 11. George             | e DeAttly He                | ouse, c.      | 1860'S.              | One story w  | ood frame,          | greatly ali                  | tered.          |              |
| linde Thi              | ow House, c                 | 105/.1        | Now Ford             | and wariati  | , clapboar          | d sided, wi                  | ch wood         |              |
| revalent in            | n Minnesota                 | River co      | ommunitie            | s of the 18  | 50's. Note          | k Revival h<br>worthy is t   | he re-          |              |
| essed fron             | <u>t doorway</u> su         | urrounded     | l above a            | nd on the s  | ides by a           | narrow band                  | of              |              |
| lass and fi            | ramed by pi                 | lasters a     | and denti            | culated arc  | hitrave. B          | uilding ent                  | ablatu‡         | е            |
| specially of           | elaborate fo                | or Minnes     | sota Gree            | k Revival.   | Interior p          | arlor window<br>#6 of Minar  | ys are          |              |
| aFever's T             | he Beauties                 | of Mode       | or Luar<br>n Archit  | ecture.      | on riace            | TO OF MINAR                  | u               |              |
|                        |                             |               |                      |              | od frame.G          | reek Reviva                  | 1.the           |              |
| nouse has be           | een complet                 |               |                      |              |                     | a flat-roo                   |                 |              |
| second story           | y added.                    | v             | •                    |              |                     |                              |                 |              |
| 14. House              | e c. 1860.                  | two story     | y,wood ir            | ame clapboa  | ra sided.           | Greek Reviv                  | al.             |              |
| ront window            | ws are inapp                | propriate     | e tater a            | autrion. In  | CELTOT COM          | pletely alt                  | ereu.           |              |
|                        |                             |               |                      |              |                     |                              | 1               |              |