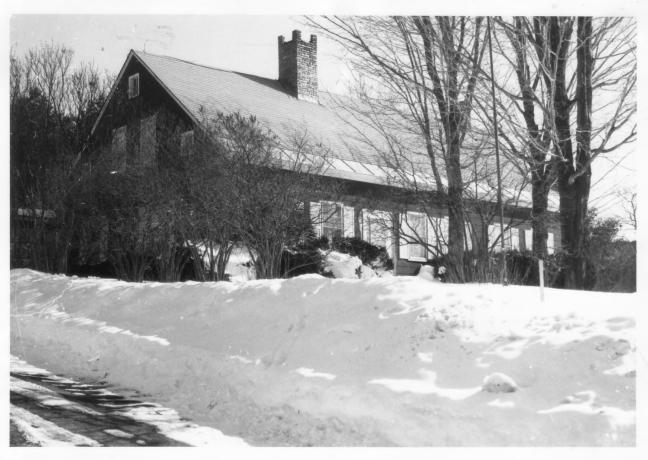

## NATIONAL REGISTER OF HISTORIC PLACES PROPERTY PHOTOGRAPH FORM: NEW HAMPSHIRE

Windswept Acres -Historic Name: Common Name: The Powers House

NR District: Goshen Plank House Thematic Group

Address: Star Route 2, Washington Road

City/Town/State: Goshen, New Hampshire

Photographer: Leslie Goat

Negative with: Town Clerk's Office, Goshen, New Hampshire

Description: one-and-one-half story kneewall-type cape, seven bays across, 1½"

2/1983

verticle plank construction; front elevation

Photographer facing N NE E (SE) S SW W NW Photo Date:

Photo Number 2

2 3 1283