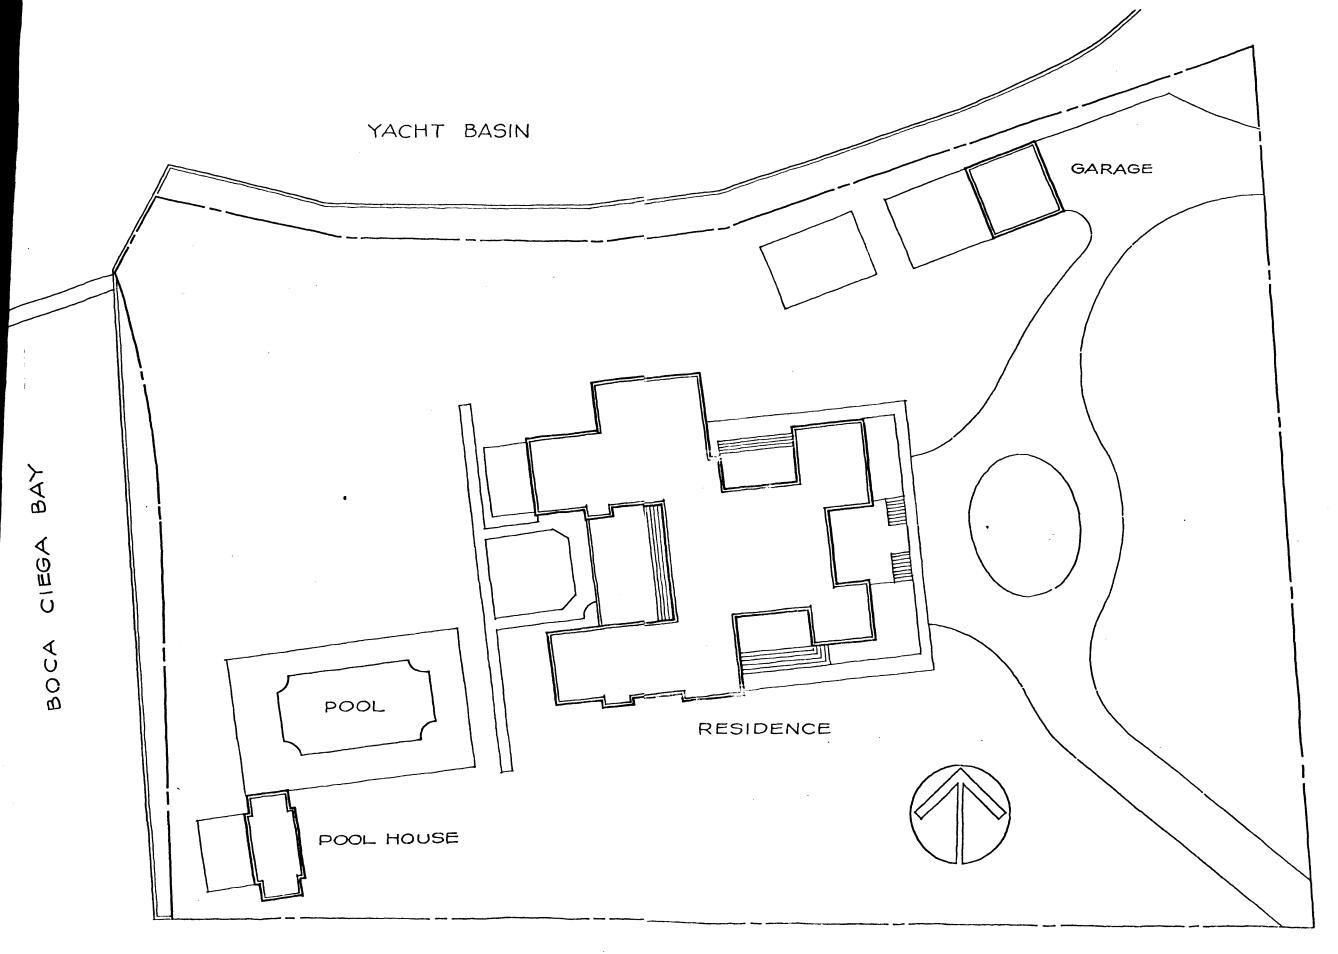

### DESCRIBE THE PRESENT AND ORIGINAL (IF KNOWN) PHYSICAL APPEARANCE

Casa Coe da Sol remains virtually unaltered from the date of its construction. This 2-story, stucco-covered hollow tile Mediterranean Revival structure is situated on approximately two acres of bayfront property.

Similar to most of his structures, Casa Coe da Sol has simple, flat facades with a wide variety of window sashes. Windows vary from the Venetian window in the library to the simple casements on the second story. Shallow set backs as found on the east facade are also common in Mizner structures.

The main (east) entrance to the structure is a series of bronze framed sliding plate glass doors (a product of Mizner Industries) which are situated in a three bay arcade. Exits to the west, south and north terraces are also through a series of these arcaded plate glass doors creating a sense of openness in the rotunda area. The second floor is reached by the double free-standing cast coral curved stairways in the rotunda. Entrances to all rooms on the second floor are located in the circular gallery which overlooks the rotunda.

Typical of most Mizner structures, wrought iron and cast stone are used extensively to decorate both the interior and exterior of Casa Coe da Sol. Wrought iron and cast concrete balconies decorate the exterior facade on the west and east elevations respectively. Cast quarrystone busts are located in the semi-circular window pediments on the west elevation.

On the interior, wrought iron forms the railing of the stairway, and the second story gallery. It is also used to decorate the arched entrance into the kitchen from the breakfast room. Cast quarrystone is used for the columns, plinths and entablature of the rotunda and cloister areas.

Each room in Casa Coe da Sol has a unique character. The library with its cross-vaulted muraled ceiling and chamfered corners has oak panelling and a large Venetian window. The coffee room also has a vaulted ceiling but is detailed with bright mosaic tiles and the seating areas are clover leaf in plan. The living room is distinctive with pecky cypress panelled beamed ceiling and cast quarrystone fireplace. The cloister with its cross vaulted ceiling and Mizner blue tile floor provides access to the west terrace.