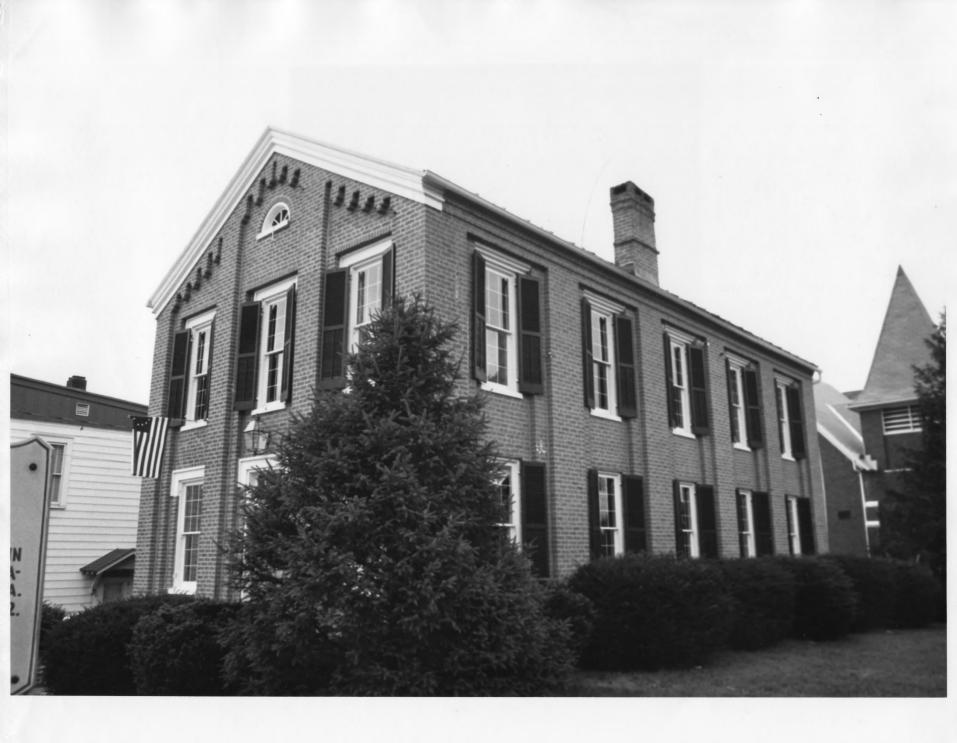

Property name: Literary Hall

Location: Corner of High and Main Streets,

Romney, Hampshire County, WV DOE

Photo credit: Phillip Pitts

Date of photo: June 1976

Negative filed at: Dept. of Culture & History Historic Preservation Unit, The Cultural Cente

Capitol Complex, Charleston, WV 25305

Description of photo: View of southwest

and southeast elevations

Direction of photo: Looking north MAR 2 8 1979

Property name: Literary Hall

Location: Corner of High and Main Streets, Romney, Hampshire County, WV