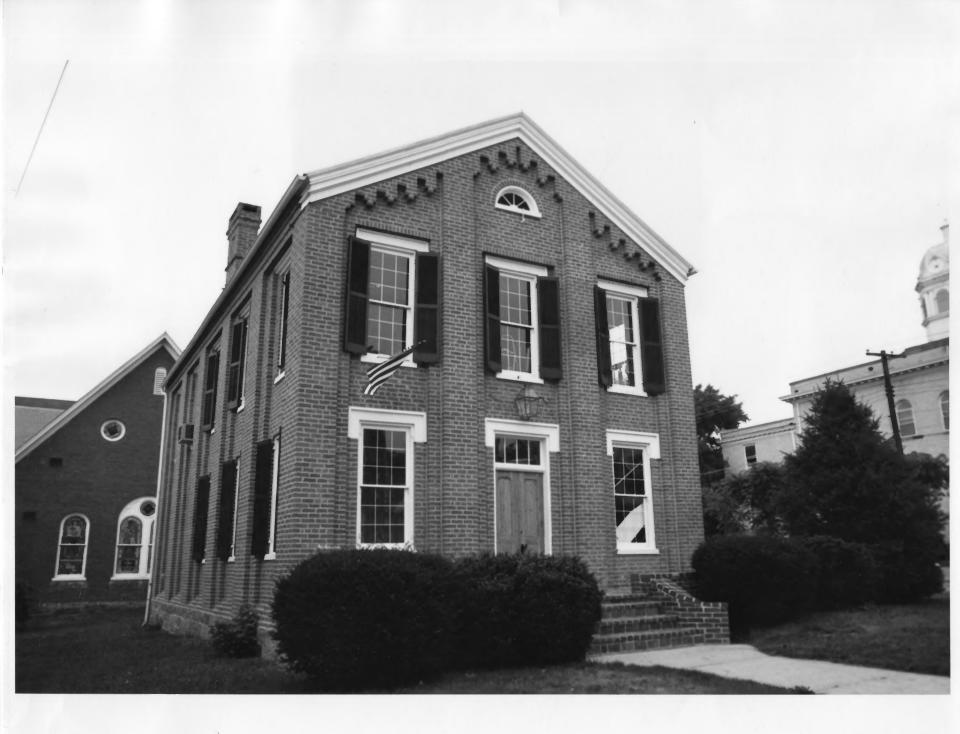

Photo credit: Phillip Pitts

Date of photo: June 1976

Negative filed at: Dept. of Culture & History
Historic Preservation Unit, The Cultural Cente
Capitol Complex. Charleston, My 25205

Capitol Complex, Charleston, WV 25305 Description of photo: View of southwest

(front) and northwest .

elevations

MAR 28 1979

Direction of photo: Looking northeast

20/2