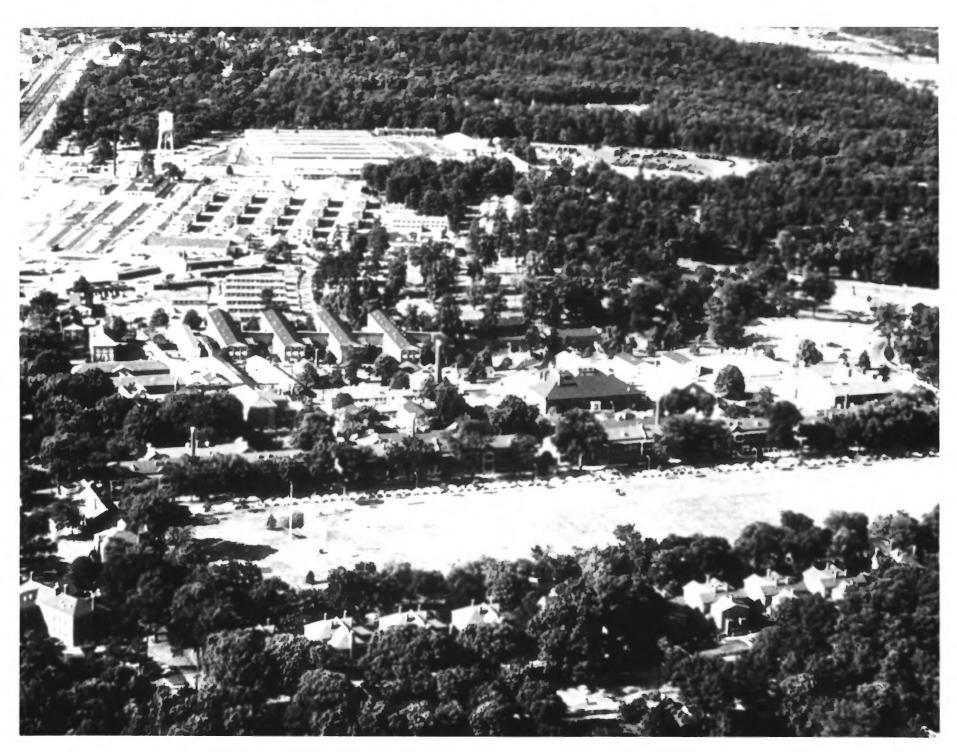

## UNITED STATES DEPARTMENT OF THE INTERIOR NATIONAL PARK SERVICE NATIONAL REGISTER OF HISTORIC PLACES PROPERTY PHOTOGRAPH FORM

| AND/OR HISTORIC         | NUMERIC CODE/ (Assigned by NPS) |
|-------------------------|---------------------------------|
| Original Fort McPherson | NOV 5 1974                      |
|                         | 4                               |
| COUNTY                  | TOWN                            |
| Fulton                  | Fort McPherson                  |
|                         |                                 |
|                         |                                 |
|                         |                                 |
|                         |                                 |
| DATE                    | NEGATIVE FILED AT               |
|                         | Facilities Engineers Bldg 358   |
| 1930's                  | Fort McPherson, GA              |
|                         |                                 |
|                         | 151/18                          |
|                         |                                 |
|                         | RECEIVED                        |
|                         | INLLEIVLU A                     |
|                         | APR 2 and m                     |
|                         | APR 2 9 1974 (5)                |
|                         | A NATIONAL                      |
|                         | REGISTE CO                      |
|                         |                                 |
|                         | 101 IIII IS                     |
|                         | DATE<br>1930's                  |