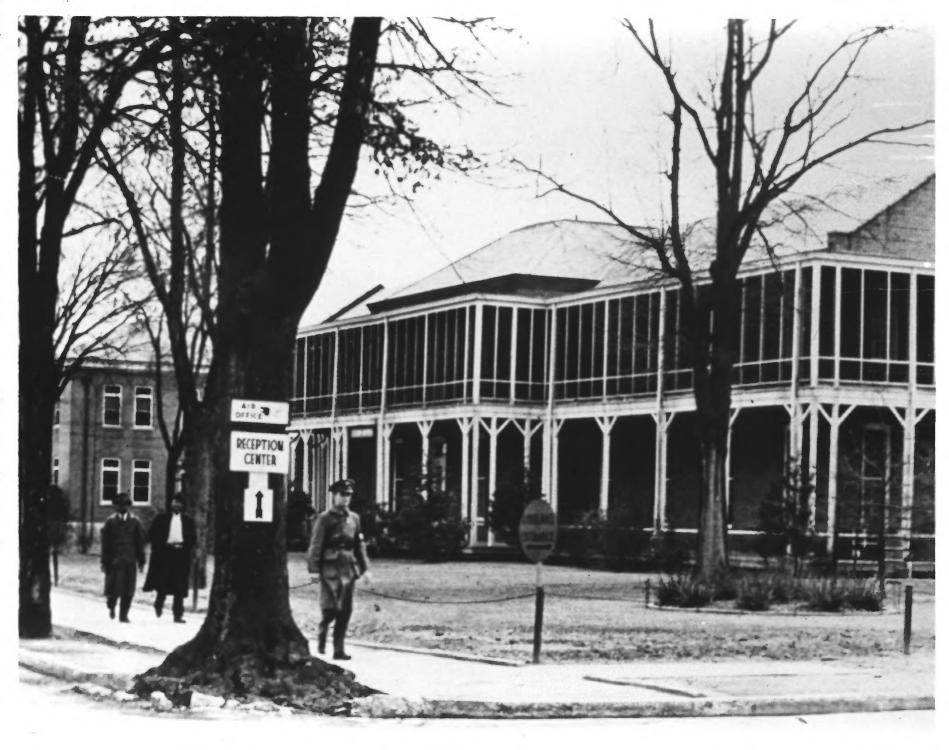

### UNITED STATES DEPARTMENT OF THE INTERIOR NATIONAL PARK SERVICE NATIONAL REGISTER OF HISTORIC PLACES PROPERTY PHOTOGRAPH FORM

(Type all entries - attach to or enclose with photograph)

| I. NAME                     |                         |                                                                          |
|-----------------------------|-------------------------|--------------------------------------------------------------------------|
| COMMON                      | AND/OR HISTORIC         | NUMERIC CODE (Assigned by NPS)                                           |
| Staff Row and Old Post Area | Original Fort McPherson | NOV \$ 1974                                                              |
| 2. LOCATION                 |                         |                                                                          |
| state<br>Georgia            | COUNTY<br>Fulton        | Fort McPherson                                                           |
| STREET AND NUMBER           | RELEIVET -              |                                                                          |
| Northeast Corner of Post    | APR 2 9 1974            |                                                                          |
| 3. PHOTO REFERENCE          | NATIONAL A              |                                                                          |
| Facilities Engineers        | DATE 1942 REGISTE       | REGATIVE FILED AT<br>Facilities Engineers Bldg 358<br>Fort McPherson, GA |
| 4. IDENTIFICATION           |                         |                                                                          |

DESCRIBE VIEW, DIRECTION, ETC.

Oblique view of front of Fort McPherson Hospital during World War II.