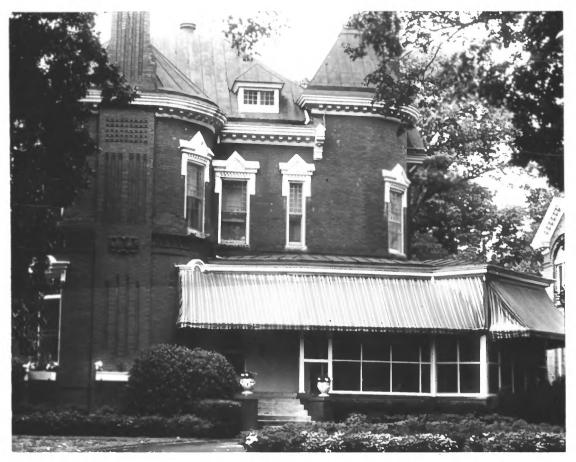

# PROPERTY PHOTOGRAPH FORM

| 1. NAME                              |                             |                                                     |
|--------------------------------------|-----------------------------|-----------------------------------------------------|
| COMMON                               | AND/OR HISTORIC             | NUMERIC CODE (Assigned by NPS)                      |
| Staff Row and Old Post Area          | Original Fort McPherson     | NOV \$ 1974                                         |
| 2. LOCATION                          |                             |                                                     |
| Georgia                              |                             | Fort McPherson                                      |
| STREET AND NUMBER                    |                             |                                                     |
| Northeast Corner of Post             |                             |                                                     |
| 3. PHOTO REFERENCE                   |                             |                                                     |
| PHOTO CREDIT<br>Facilities Engineers | early 1900's                | Facilities Engineers Bldg 358<br>Fort McPherson, GA |
| 4. IDENTIFICATION                    | -4                          |                                                     |
| DESCRIBE VIEW, DIRECTION, ETC.       |                             | (A1115/                                             |
| Old photo of Third Army Comm         | anding General's Quarters B | Idg #10<br>APR 2.9 1974<br>NATIONAL<br>REGISTE      |