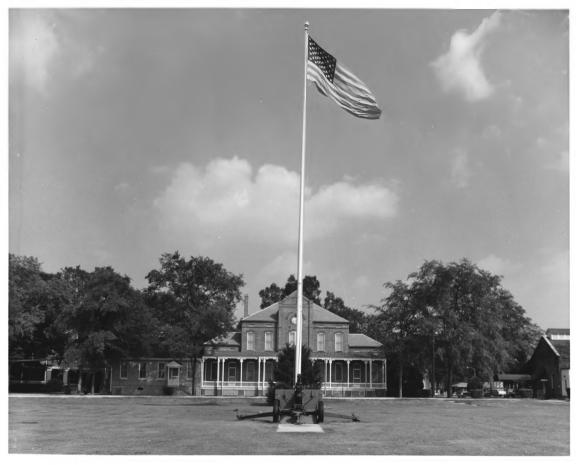

| 1. NAME                        |                              |                                                    |
|--------------------------------|------------------------------|----------------------------------------------------|
| COMMON                         | AND/OR HISTORIC              | NUMERIC CODE (Assigned by NPS)                     |
| Staff Row and Old Post Area    | Original Fort McPherson      | NOV 5 1974                                         |
| 2. LOCATION                    | •                            |                                                    |
| STATE                          | COUNTY                       | TOWN                                               |
| Georgia                        | Fulton                       | Fort McPherson                                     |
| STREET AND NUMBER              |                              |                                                    |
| Northeast Corner of Post       | ·                            |                                                    |
|                                |                              | · ·                                                |
| 3. PHOTO REFERENCE             |                              |                                                    |
| PHOTO CREDIT                   | DATE                         | NEGATIVE FILED AT                                  |
| Facilities Engineers           | 1965                         | Facilities Engineers Bldg 35<br>Fort McPherson, GA |
| 4. IDENTIFICATION              |                              | TOLE METHELBOIL ON                                 |
| DESCRIBE VIEW, DIRECTION, ETC. |                              | TIE.                                               |
| Recent photo of Third Army C   | ommanding General's Quarters | RECEIVED                                           |
|                                |                              | APR 2 9 1974                                       |
|                                |                              | REGIST                                             |
|                                | ·                            | 6P0 \$32.009                                       |