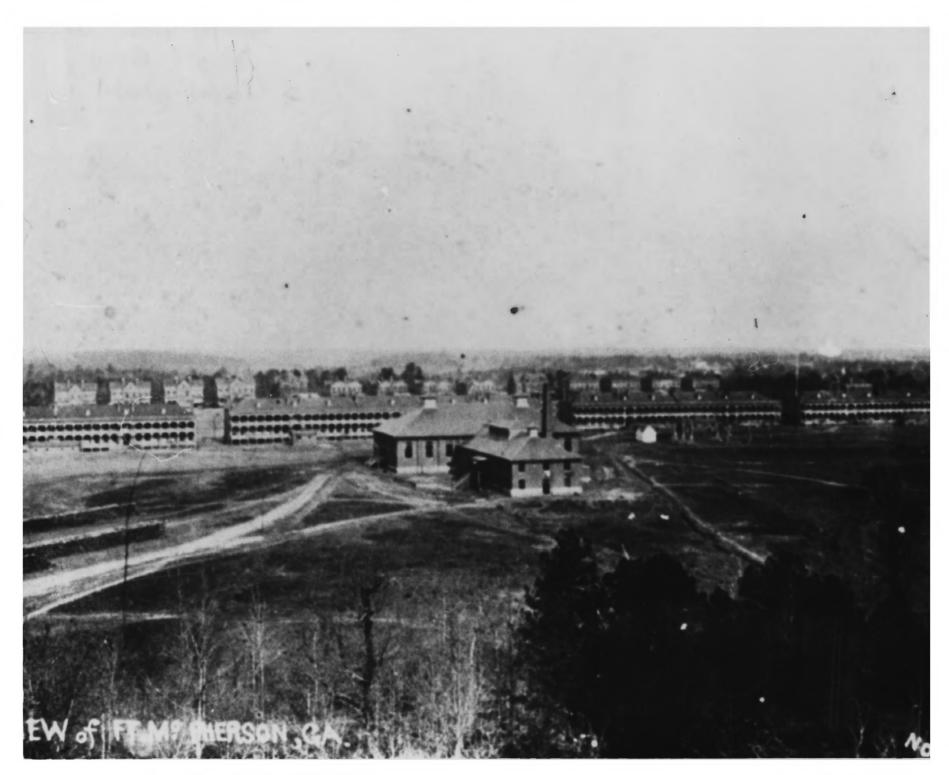

### UNITED STATES DEPARTMENT OF THE INTERIOR NATIONAL PARK SERVICE NATIONAL REGISTER OF HISTORIC PLACES PROPERTY PHOTOGRAPH FORM

(Type all entries - attach to or enclose with photograph)

| 1. NAME                                       |                                                                                                                 |                                                    |
|-----------------------------------------------|-----------------------------------------------------------------------------------------------------------------|----------------------------------------------------|
| COMMON                                        | AND/OR HISTORIC                                                                                                 | NUMERIC CODE (Assigned by NPS)                     |
| Staff Row and Old Post Area                   | Original Fort McPherson                                                                                         | NOV <b>\$</b> 1974                                 |
| 2. LOCATION                                   | I                                                                                                               | 1                                                  |
| STATE                                         | COUNTY                                                                                                          | TOWN                                               |
| Georgia                                       | Fulton                                                                                                          | Fort McPherson                                     |
| STREET AND NUMBER<br>Northeast corner of Post | RECEIVED                                                                                                        | 1                                                  |
| 3. PHOTO REFERENCE                            | APR 2 9 1974                                                                                                    |                                                    |
| PHOTO CREDIT<br>Facilities Engineer           | DATE NATIONAL<br>1900                                                                                           | Facilities Engineer Bldg 358<br>Fort McPherson, GA |
| 4. IDENTIFICATION                             |                                                                                                                 | · · · · · · · · · · · · · · · · · · ·              |
| DESCRIPE VIEW DIRECTION STO                   | يستعمر والمستعمل والمستعم والم |                                                    |

Birdseye view of Fort McPherson in 1900 showing original Post area.

| INITED STATES DEPARTMENT OF THE INTER     | lor                                                                                                                                                                                              |
|-------------------------------------------|--------------------------------------------------------------------------------------------------------------------------------------------------------------------------------------------------|
|                                           | ACES                                                                                                                                                                                             |
| all entries - attach to or enclose with p | hotograph)                                                                                                                                                                                       |
| - 18 <sup>7, 2</sup>                      |                                                                                                                                                                                                  |
| AND/OR HISTORIC                           | NUMERIC CODE (Assigned by NPS)                                                                                                                                                                   |
| Original Fort McPherson                   | NOV 5 1974                                                                                                                                                                                       |
|                                           |                                                                                                                                                                                                  |
| COUNTY                                    | TOWN                                                                                                                                                                                             |
| Fulton                                    | Fort McPherson                                                                                                                                                                                   |
| DATE                                      | NEGATIVE FILED AT                                                                                                                                                                                |
| 1965                                      | Facilities Engineers Bldg 358<br>Fort McPherson, GA                                                                                                                                              |
|                                           | Tore normerboli, on                                                                                                                                                                              |
|                                           |                                                                                                                                                                                                  |
| on showing the Old Post Area.             |                                                                                                                                                                                                  |
|                                           | NATIONAL PARK SERVICE<br>ONAL REGISTER OF HISTORIC PL<br>PROPERTY PHOTOGRAPH FORM<br>all entries - attach to or enclose with p<br>AND/OR HISTORIC<br>Original Fort McPherson<br>COUNTY<br>Fulton |