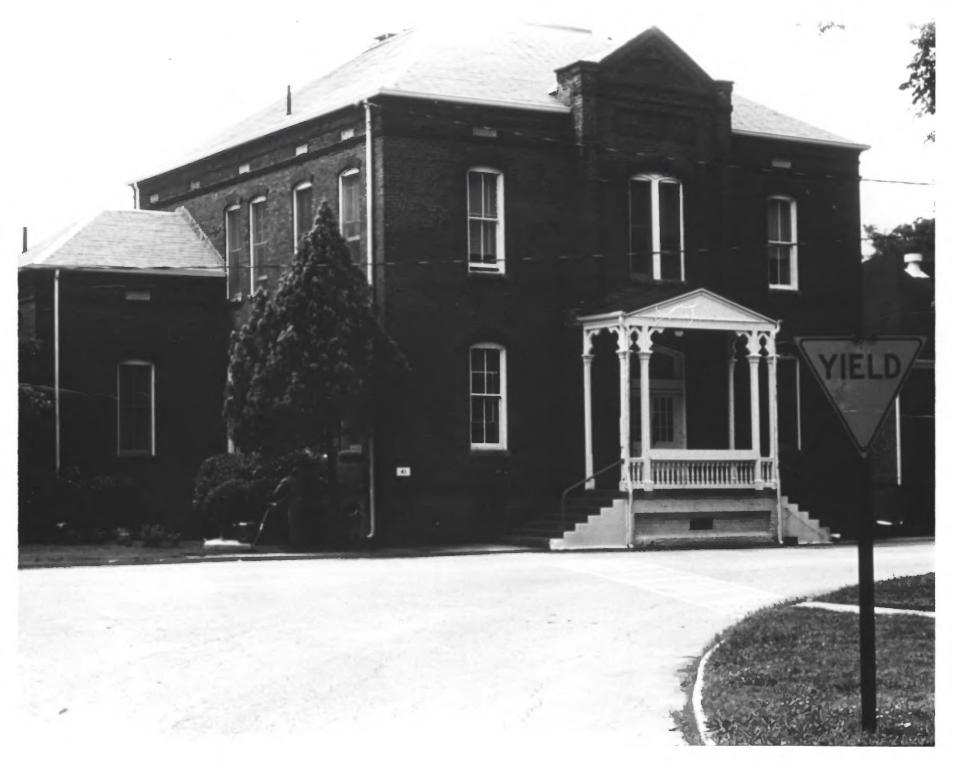

## PROPERTY PHOTOGRAPH FORM

| (1)pe a                        | i chuics andon to or choice with p |                                                     |
|--------------------------------|------------------------------------|-----------------------------------------------------|
| 1. NAME                        |                                    |                                                     |
| COMMON                         | AND/OR HISTORIC                    | NUMERIC CODE (Assigned by NPS)                      |
| Staff Row and Old Post Area    | Original Fort McPherson            | NOV 5 1974                                          |
| 2. LOCATION                    |                                    |                                                     |
| STATE                          | COUNTY                             | TOWN                                                |
| Georgia                        | Fulton                             | Fort McPherson                                      |
| STREET AND NUMBER              |                                    |                                                     |
| Northeastern corner of Post    |                                    |                                                     |
|                                |                                    |                                                     |
| 3. PHOTO REFERENCE             |                                    | 4 . · · ·                                           |
| PHOTO CREDIT                   | DATE                               | NEGATIVE FILED AT                                   |
| Facilities Engineers           | 1965                               | Facilities Engineers Bldg 358<br>Fort McPherson, GA |
| 4. IDENTIFICATION              |                                    | - Name                                              |
| DESCRIBE VIEW, DIRECTION, ETC. |                                    | AU 19/10                                            |
| Recent photo of Old post Hea   | dquarters Bldg 41 (front view      | v) RECEIVED                                         |
|                                |                                    | APR 2 9 1974 a                                      |
|                                |                                    | NATIONAL REGISTE                                    |
|                                |                                    |                                                     |
|                                |                                    | CIT LOU                                             |