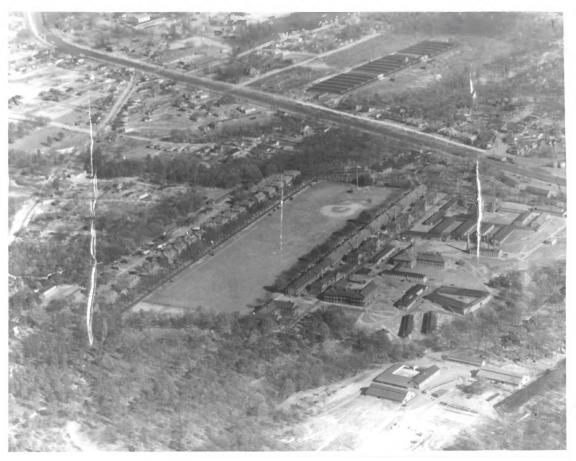

# NATIONAL REGISTER OF HISTORIC PLACES PROPERTY PHOTOGRAPH FORM

| 1. NAME                                                        |                         | i i i i i i i i i i i i i i i i i i i               |
|----------------------------------------------------------------|-------------------------|-----------------------------------------------------|
| COMMON                                                         | AND/OR HISTORIC         | NUMERIC CODE (Assigned by NPS)                      |
| Staff Row and Old Post Area                                    | Original Fort McPherson | NOV 5 1974                                          |
| 2. LOCATION                                                    |                         |                                                     |
| STATE                                                          | COUNTY                  | TOWN                                                |
| Georgia                                                        | Fulton                  | Fort McPherson                                      |
| STREET AND NUMBER                                              | §                       |                                                     |
| Northeast corner of Post                                       |                         |                                                     |
|                                                                |                         |                                                     |
| 3. PHOTO REFERENCE                                             |                         |                                                     |
| PHOTO CREDIT                                                   | DATE                    | NEGATIVE FILED AT                                   |
| Facilities Engineers                                           | 1920's                  | Facilities Engineers Bldg 358<br>Fort McPherson, GA |
| 4. IDENTIFICATION                                              |                         | AUTS                                                |
| Describe view, Direction, etc.<br>Aerial view of Old Post Area | •                       | APR 2 9 1974<br>NATIONAL<br>REGIST                  |