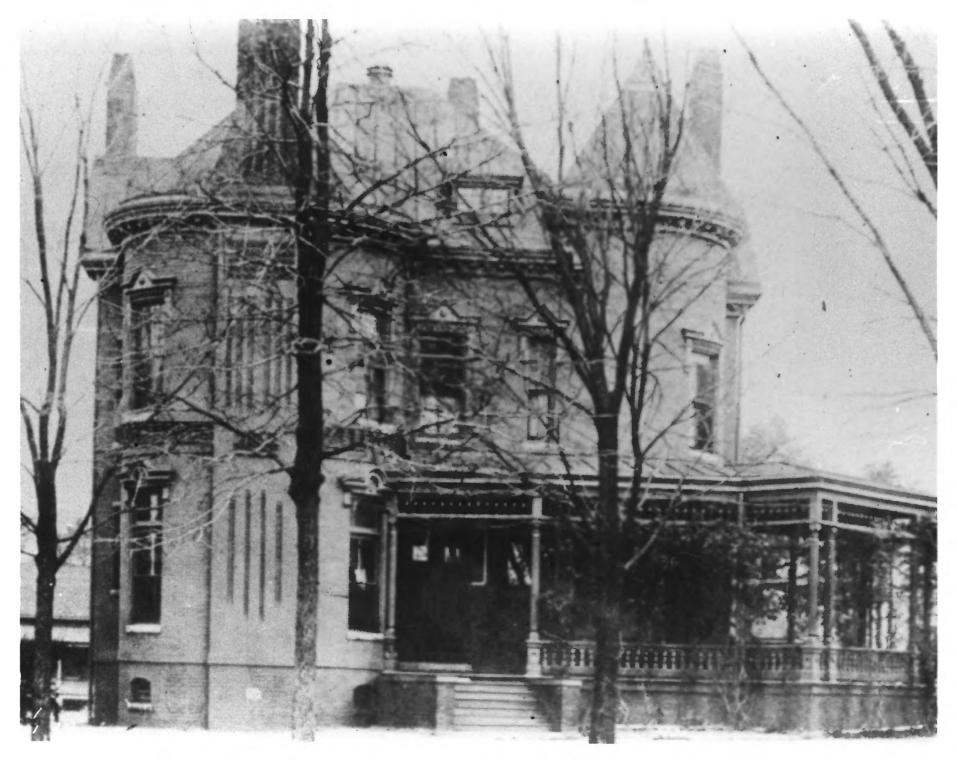

# PROPERTY PHOTOGRAPH FORM

| 1. NAME                              |                             |                                                     |
|--------------------------------------|-----------------------------|-----------------------------------------------------|
| COMMON                               | AND/OR HISTORIC             | NUMERIC CODE (Assigned by NPS)                      |
| Staff Row and Old Post Area          | Original Fort McPherson     | NOV \$ 1974                                         |
| 2. LOCATION                          |                             |                                                     |
| Georgia                              |                             | Fort McPherson                                      |
| STREET AND NUMBER                    |                             |                                                     |
| Northeast Corner of Post             |                             |                                                     |
| 3. PHOTO REFERENCE                   |                             |                                                     |
| PHOTO CREDIT<br>Facilities Engineers | early 1900's                | Facilities Engineers Bldg 358<br>Fort McPherson, GA |
| 4. IDENTIFICATION                    | -4                          |                                                     |
| DESCRIBE VIEW, DIRECTION, ETC.       |                             | (A1115/                                             |
| Old photo of Third Army Comm         | anding General's Quarters B | Idg #10<br>APR 2.9 1974<br>NATIONAL<br>REGISTE      |