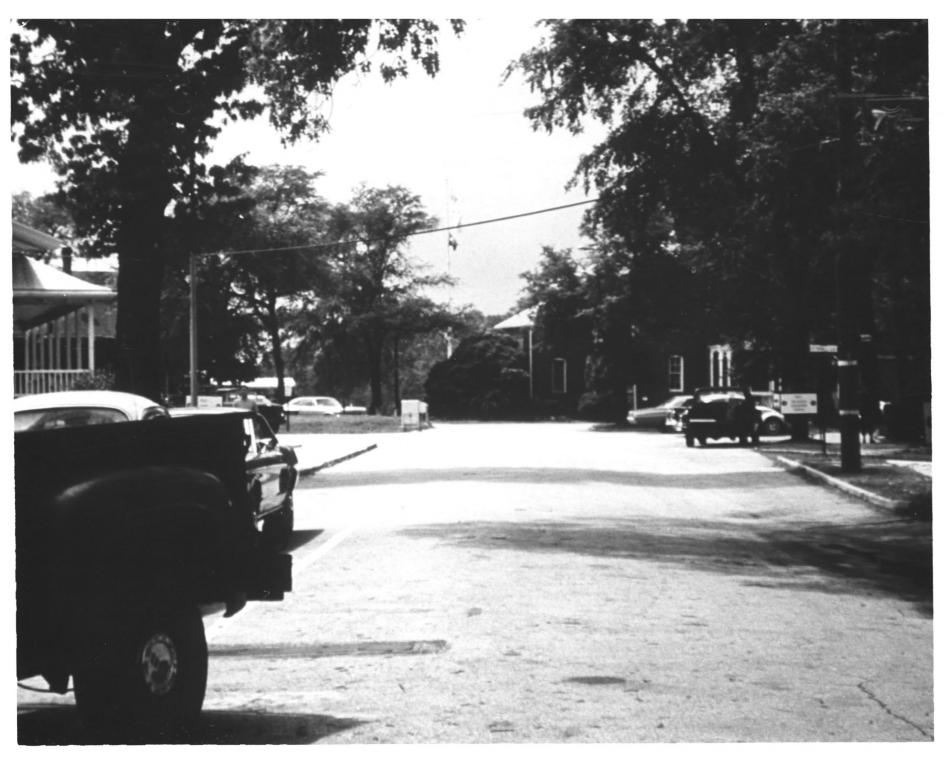

# NATIONAL REGISTER OF HISTORIC PLACES . PROPERTY PHOTOGRAPH FORM

| 1. NAME                                       |                         |                                                     |
|-----------------------------------------------|-------------------------|-----------------------------------------------------|
| COMMON<br>Staff Row and Old Post Area         | Original Fort McPherson | NUMERIC CODE (Assigned by NPS)                      |
| 2. LOCATION                                   | -                       |                                                     |
| STATE                                         | COUNTY                  | TOWN                                                |
| Georgia                                       | Fulton                  | Fort McPherson                                      |
| STREET AND NUMBER<br>Northeast Corner of Post |                         |                                                     |
| 3. PHOTO REFERENCE                            |                         |                                                     |
| PHOTO CREDIT                                  | DATE                    | NEGATIVE FILED AT                                   |
| Facilities Engineers                          | 1965                    | Facilities Engineers Bldg 358<br>Fort McPherson, GA |
| 4. IDENTIFICATION                             |                         |                                                     |
| Modern photo of Old Post Ent                  | rance Street            | APR 2 9 1974<br>NATIONAL<br>REGISTE                 |