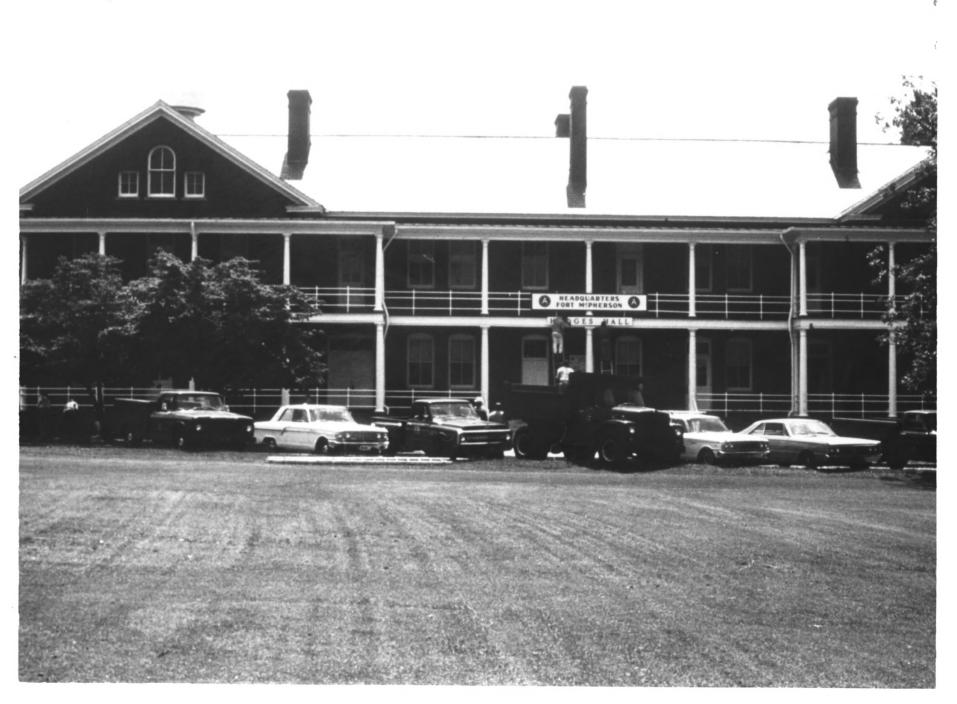

### UNITED STATES DEPARTMENT OF THE INTERIOR NATIONAL PARK SERVICE NATIONAL REGISTER OF HISTORIC PLACES PROPERTY PHOTOGRAPH FORM

(Type all entries - attach to or enclose with photograph)

| (1 ype a)                                  | Il entities - attach to of enclose with p | notography                                                                                                       |
|--------------------------------------------|-------------------------------------------|------------------------------------------------------------------------------------------------------------------|
| 1. NAME                                    |                                           |                                                                                                                  |
| COMMON                                     | AND/OR HISTORIC                           | NUMERIC CODE (Assigned by NPS)                                                                                   |
| Staff Row and Old Post Area                | Original Fort McPherson                   | NOV 5 1974                                                                                                       |
| 2. LOCATION                                |                                           |                                                                                                                  |
| STATE                                      | COUNTY                                    | TOWN                                                                                                             |
| _Georgia                                   | Fulton                                    | Fort McPherson                                                                                                   |
| STREET AND NUMBER                          |                                           |                                                                                                                  |
| Northeast corner of Post                   |                                           |                                                                                                                  |
| 3. PHOTO REFERENCE                         |                                           |                                                                                                                  |
| PHOTO CREDIT                               | DATE                                      | NEGATIVE FILED AT                                                                                                |
| Facilities Engineer                        | 1965                                      | Facilities Engineers Bldg 358<br>Fort McPherson, GA                                                              |
| 4. IDENTIFICATION                          |                                           |                                                                                                                  |
| DESCRIBE VIEW, DIRECTION, ETC.             |                                           | 11517                                                                                                            |
| Rear view of Old Post Headquarters Bldg 41 |                                           | RECEIVED                                                                                                         |
|                                            |                                           | APR 2 9 1974                                                                                                     |
|                                            |                                           | REGIS                                                                                                            |
|                                            |                                           | and the second |