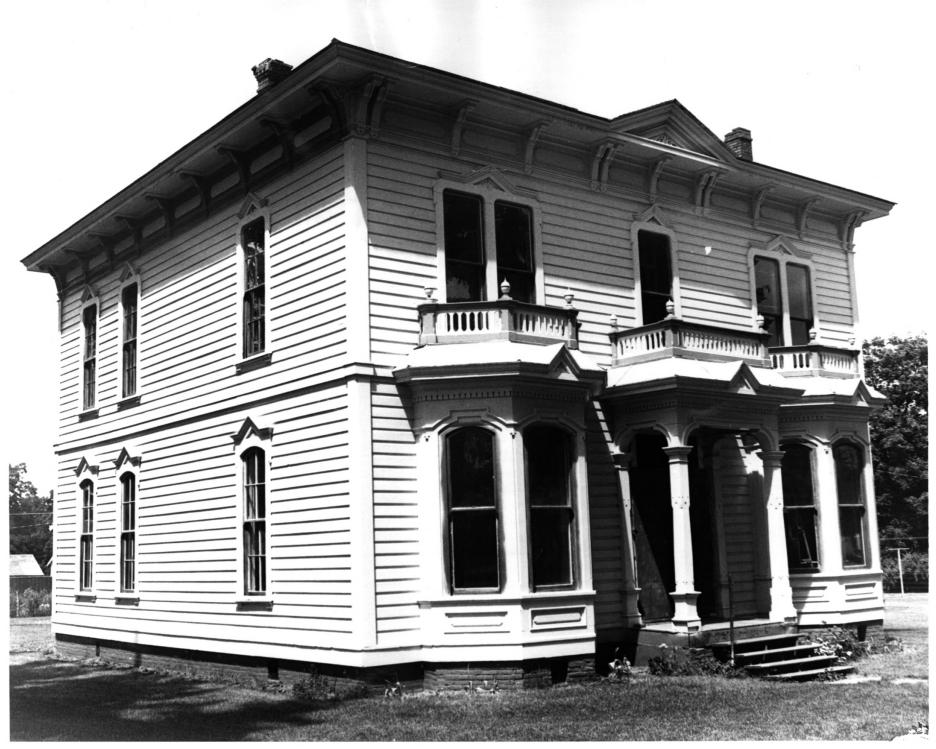

## 1 NAME

HISTORIC

William Perry Bruce Residence

AND/OR COMMON

Bruce Memorial Museum

#### 2 LOCATION

CITY, TOWN

Waitsburg

\_\_\_VICINITY OF

Walla Walla

March, 1975

COUNTY

STATE Washington