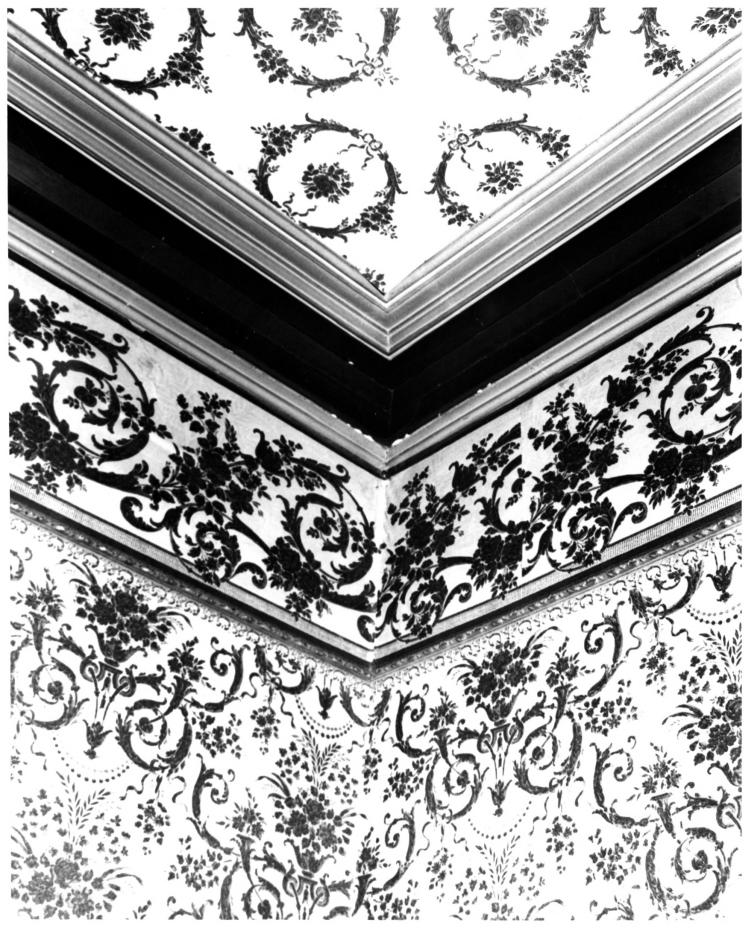

## 3 PHOTO REFERENCE

PHOTO CREDIT

Tom Baker

NEGATIVE FILED AT

The Waitsburg Times, Waitsburg, Washington

4 IDENTIFICATION

Detail of cornice and wall and ceiling papers
formal drawing room

РНОТО NO.

Waitsburg

Tom Baker NEGATIVE FILED AT

The Waitsburg Times, Waitsburg, Washington

**IDENTIFICATION** 

DESCRIBE VIEW, DIRECTION, ETC. IF DISTRICT, GIVE BUILDING NAME & STREET Detail of cornice and wall and ceiling papers formal drawing room