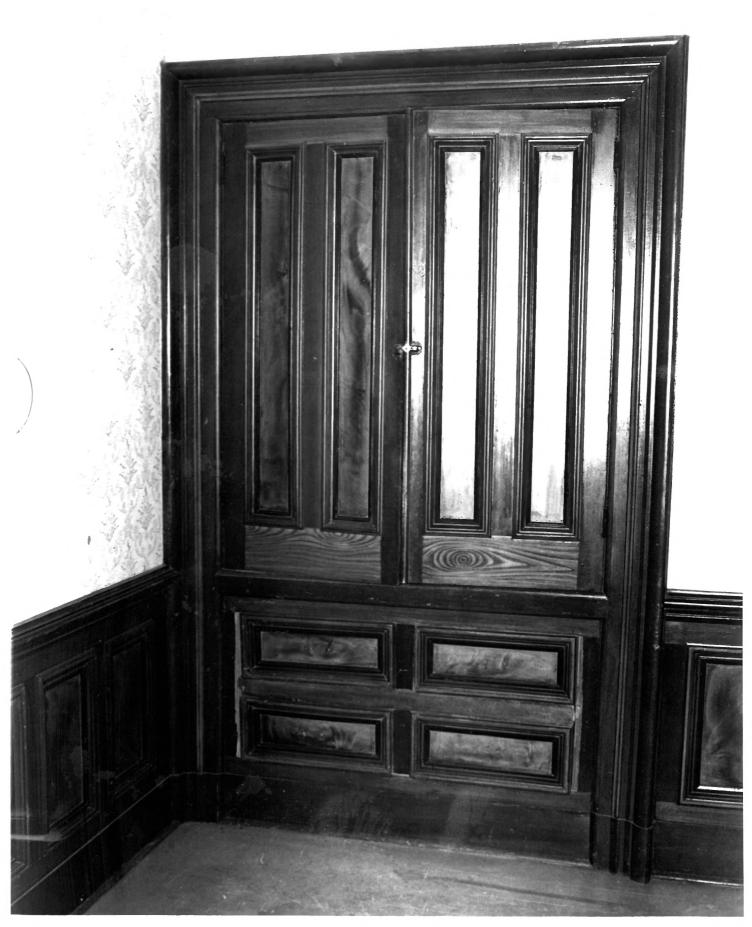

#### 4 IDENTIFICATION

DESCRIBE VIEW, DIRECTION, ETC. IF DISTRICT, GIVE BUILDING NAME & STREET

Dining room woodwork detail handgrained finish

**9** оf 3