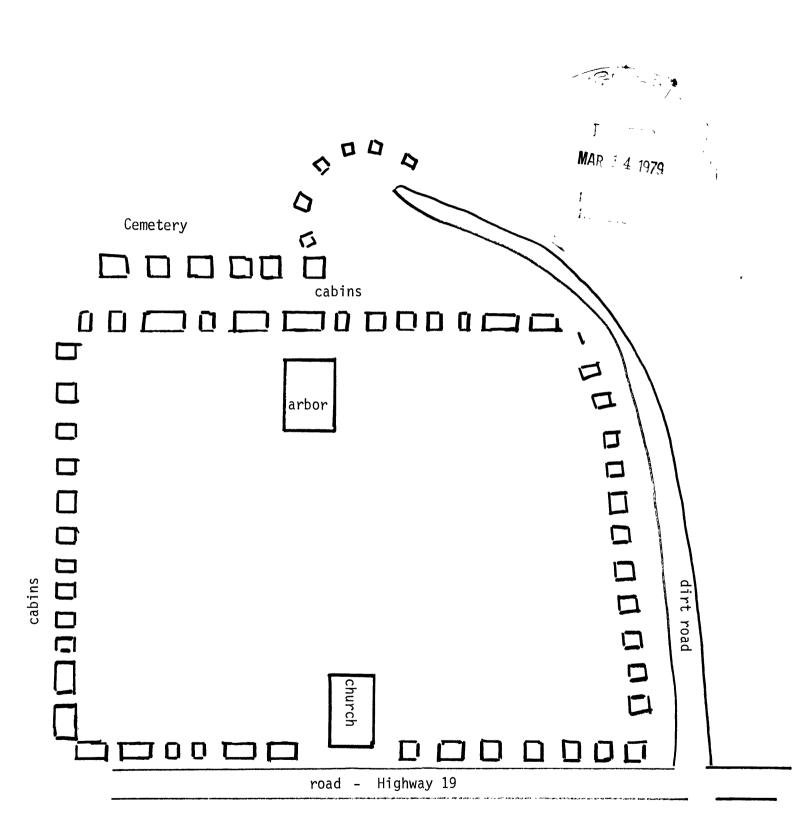

Form No. 10-300 (Rev. 10-74)

UNITED STATES DEPARTMENT OF THE INTERIOR NATIONAL PARK SERVICE

## Littort

678147

South Carolina

RECEIVED

MAR 1 4 1979 MAY | **0** 1979

DATE ENTERED