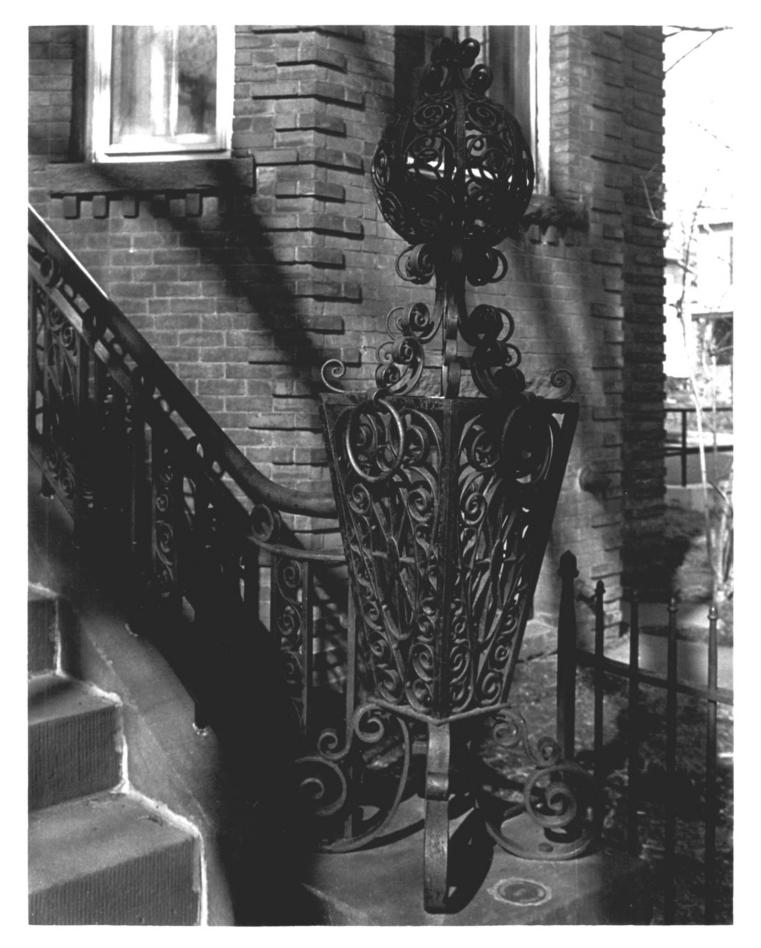

# #6 ST. LUKE'S HOME 135 Pearl Street, Middletown Date: 5/13/81 View: Detail Front Entrance Balustrade & Newell Post Photo By: GMPT