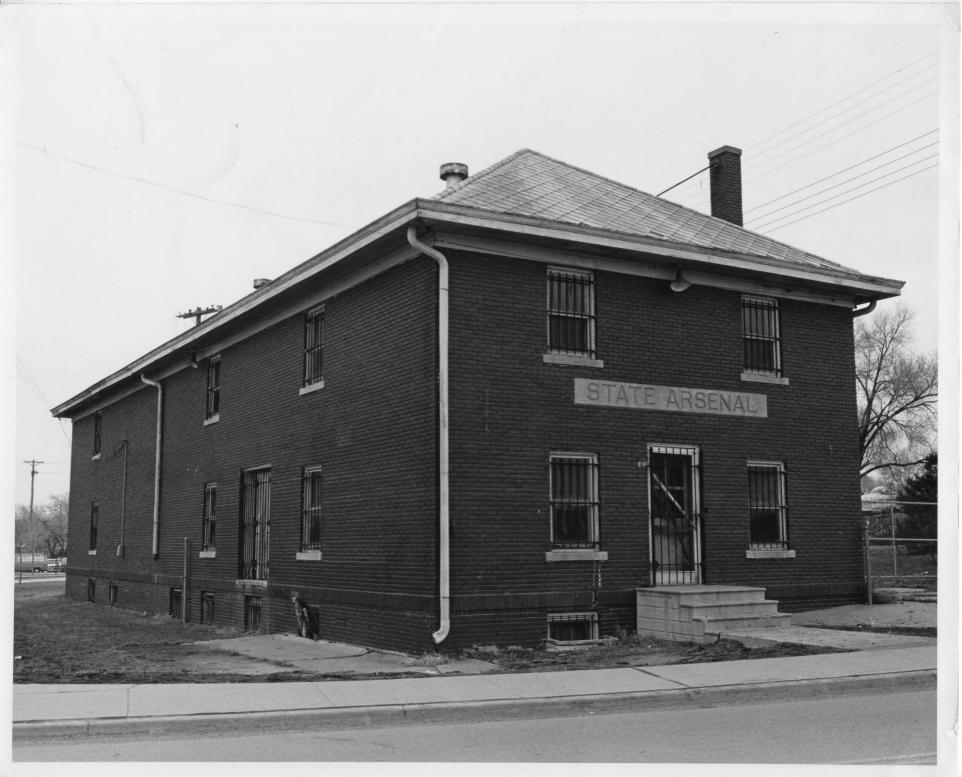

Photo #1 of 4

State Arsenal, Lincoln, Lancaster County, Nebraska

Nebraska National Guard Historical Society, Lincoln, Nebraska 1981

> AUG 1 8 1991 SEP 1 7 1981

٢.

View to the northwest

Photo #2 of 4

State Arsenal, Lincoln, Lancaster County, Nebraska

Nebraska National Guard Historical Society, Lincoln, Nebraska 1981

4

View to the northeast

AUG 1 8 1991 SEP 1 7 1981

Photo #3 of 4

State Arsenal, Lincoln, Lancaster County, Nebraska

Nebraska National Guard Historical Society, Lincoln, Nebraska 1981