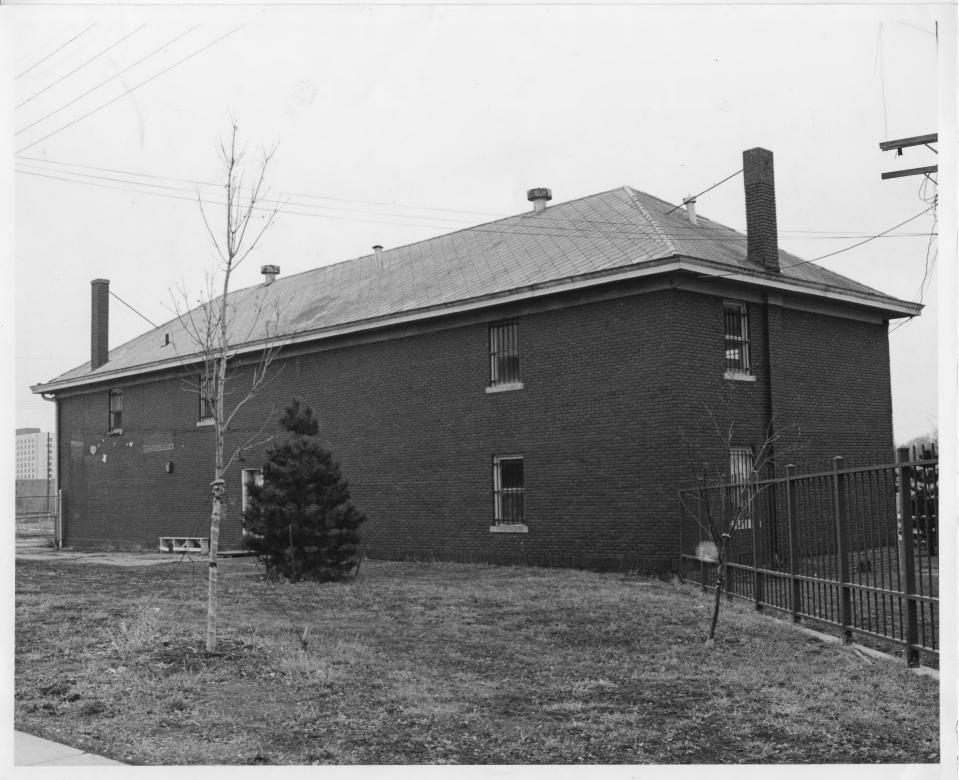

Nebraska National Guard Historical Society, Lincoln, Nebraska 1981

4

View to the northeast

AUG 1 8 1991 SEP 1 7 1981

Photo #3 of 4

State Arsenal, Lincoln, Lancaster County, Nebraska

Nebraska National Guard Historical Society, Lincoln, Nebraska 1981

View to the southwest