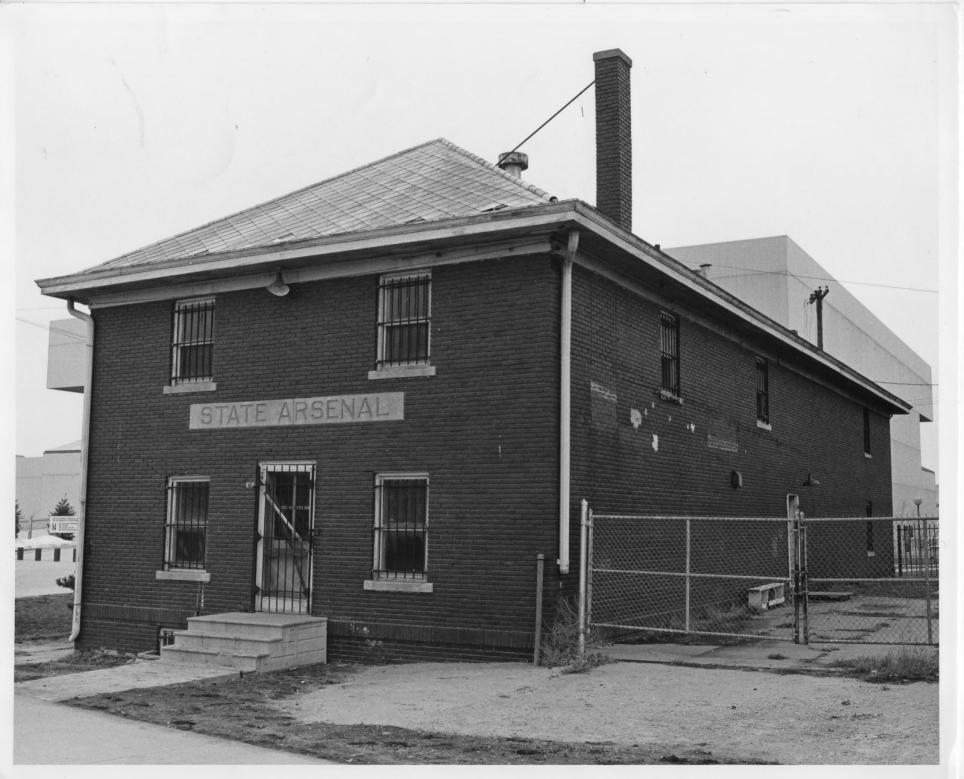

Photo #1 of 4

State Arsenal, Lincoln, Lancaster County, Nebraska

Nebraska National Guard Historical Society, Lincoln, Nebraska 1981

> AUG 1 8 1991 SEP 1 7 1981

٢.

View to the northwest

Photo #2 of 4

State Arsenal, Lincoln, Lancaster County, Nebraska