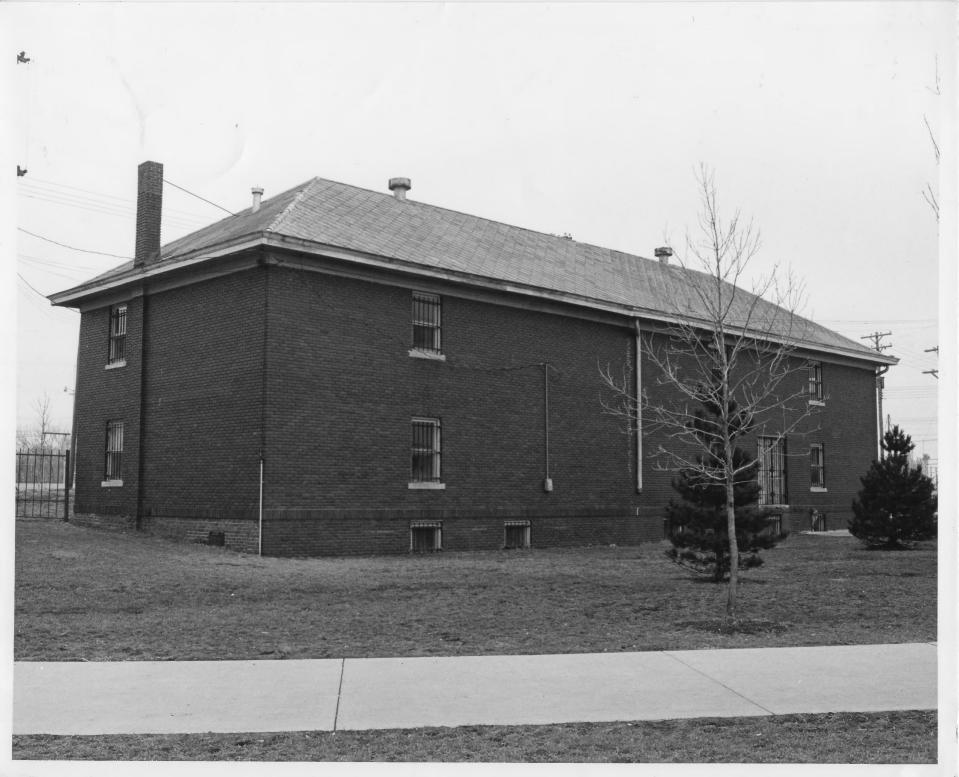

View to the southwest

## AUG 1.8 1991 SEP 1.7 1981

32

Photo #4 of 4

State Arsenal, Lincoln, Lancaster County, Nebraska

Nebraska National Guard Historical Society, Lincoln, Nebraska 1981

> AUG 1.8 1081 SEP 1 7 1981

View to the southeast

/ · · · · ·

4