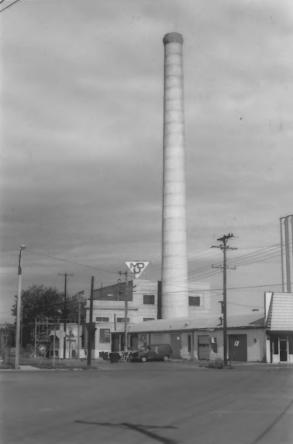

Glendive Heat, Light and Power Co. Plant Glendive MRA Inventory #2 Looking: northwest Glendive. Montana Dawson County Photographer: Karen Straus Location of Negative: SHPO, Helena, MT Date of Photograph: April, 1987