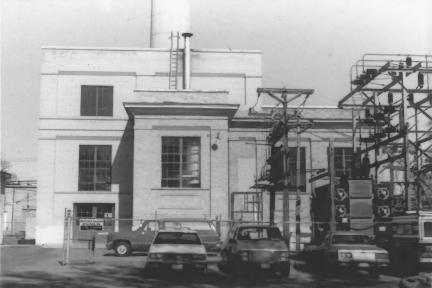

Glendive Heat, Light and Power Co. Plant Glendive MRA Inventory #2 Looking: south Photographer: Karen Straus Location of Negative: SHPO, Helena, MT Date of Photograph: April, 1987