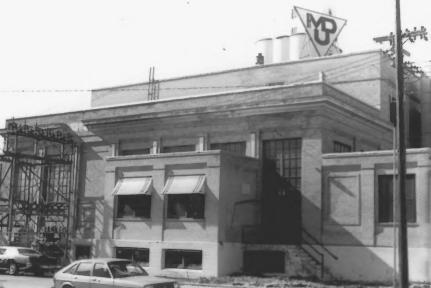

Glendive Heat, Light and Power Co. Plant Inventory #2 Glendive MRA Looking: west Glendive, Montana Dawaon County Photographer: Karen Straus Location of Negative: Montana State Historic Preservation Office, Helena Date of Photograph: April, 1987