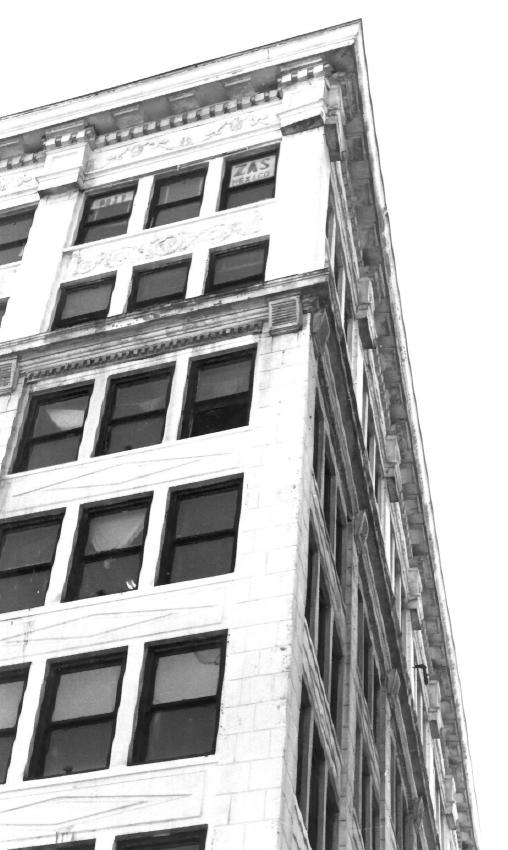

Photograph 8 of 17

November 1984 Photo by Richard Starzak

Detail of Upper Stories
West Facade
Photographer facing Southeast

Photograph 9 of 17

November 1984 Photo by Richard Starzak

Detail of Upper Stories
Northernmost Corner
Photographer facing South