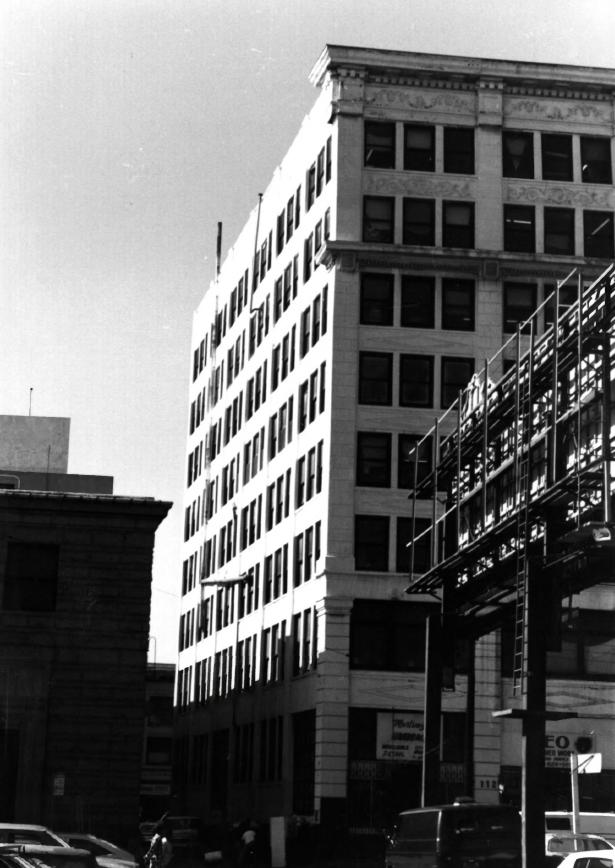

Photograph 8 of 17

November 1984 Photo by Richard Starzak

Detail of Upper Stories
West Facade
Photographer facing Southeast

Photograph 9 of 17

November 1984 Photo by Richard Starzak

Detail of Upper Stories
Northernmost Corner
Photographer facing South