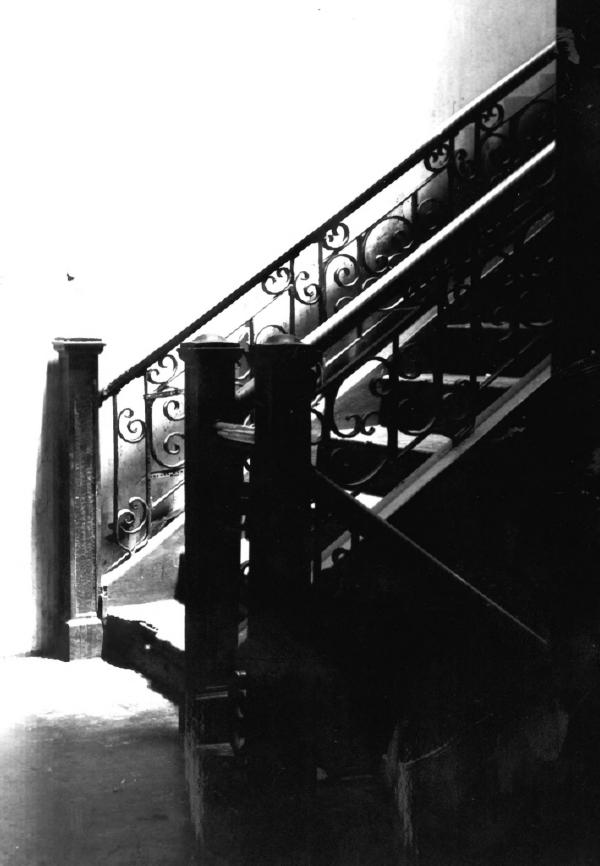

Los Angeles, Los Angeles Co., Calif.

Detail of Floor Tile Work
Main Entrance Area (West Elevation)
Photographer facing Southeast

Photograph 11 of 17

November 1984 Photo by Richard Starzak

Typical Stairwell, Upper Floors
Interior View
Photographer facing North