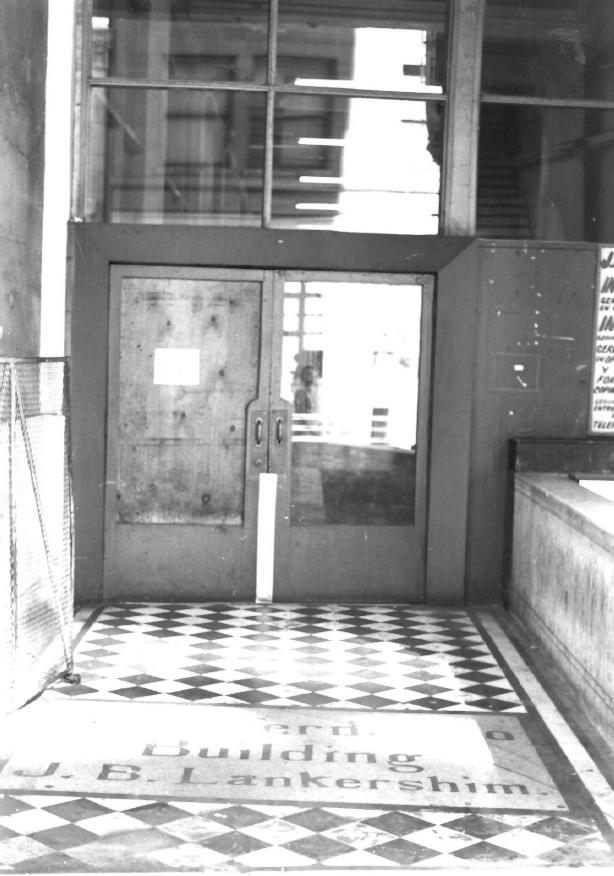

Los Angeles, Los Angeles Co., Calif.

Detail of Floor Tile Work
Main Entrance Area (West Elevation)
Photographer facing Southeast

Photograph 11 of 17

November 1984 Photo by Richard Starzak

Typical Stairwell, Upper Floors
Interior View
Photographer facing North