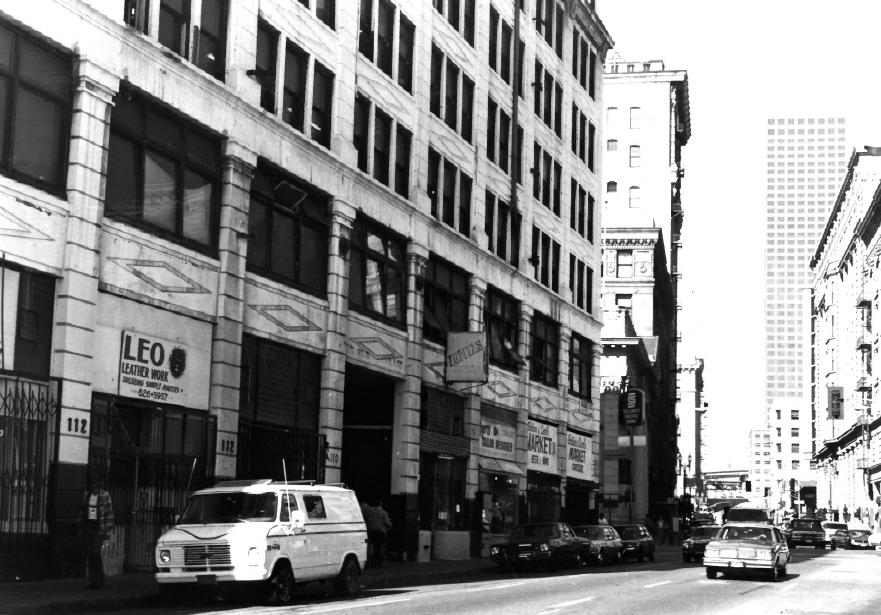

Photograph 3 of 17

November 1984 Photo by Richard Starzak

Streetscape
West Elevation
Photographer facing South

Photograph 5 of 17

November 1984 Photo by Richard Starzak

The San Fernando Building

400-410 South Main Street

Photograph 4 of 17

November 1984 Photo by Richard Starzak

Streetscape
West Elevation
Photographer facing Northeast

Photograph 6 of 17

November 1984 Photo by Richard Starzak

The San Fernando Building
400-410 South Main Street