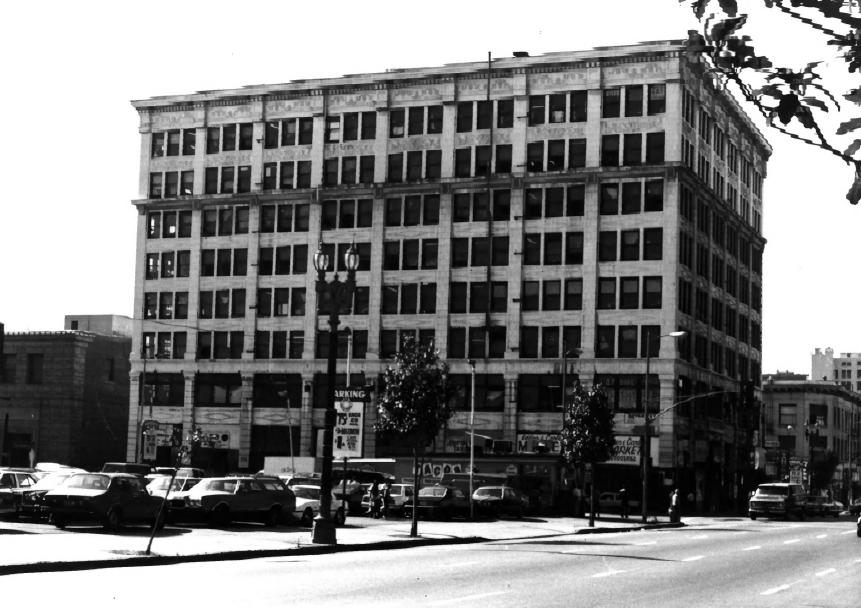

Overall View, Main Facades North and West Elevations Photographer facing South

Photograph 1 of 17

November 1984 Photo by Richard Starzak

Rear Facade, Light Courts
South Elevation
Photographer facing Northeast

Photograph 3 of 17

November 1984 Photo by Richard Starzak

Streetscape
West Elevation
Photographer facing South

Photograph 5 of 17

November 1984 Photo by Richard Starzak

The San Fernando Building

400-410 South Main Street