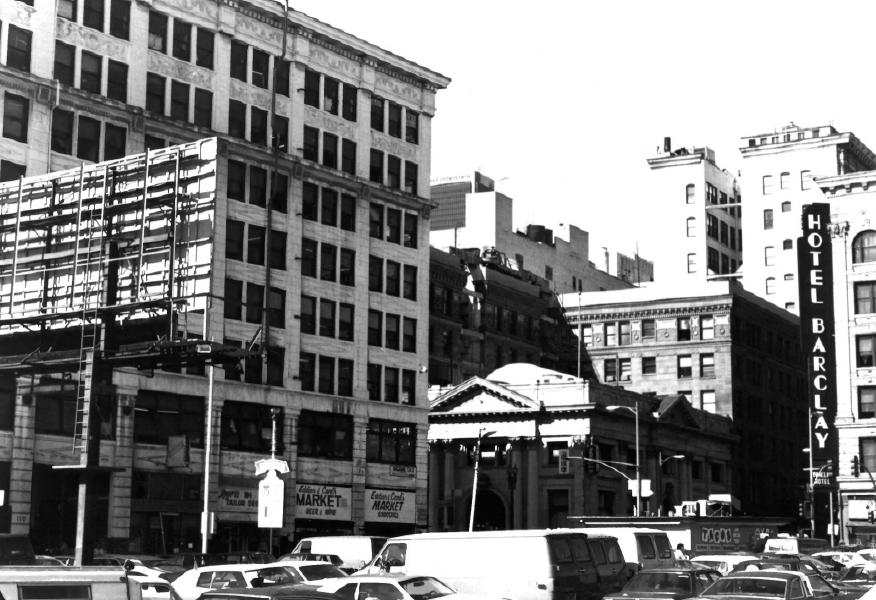

Photograph 3 of 17

November 1984 Photo by Richard Starzak

Streetscape
West Elevation
Photographer facing South

Photograph 5 of 17

November 1984 Photo by Richard Starzak

The San Fernando Building

400-410 South Main Street

Photograph 4 of 17

November 1984 Photo by Richard Starzak

Streetscape
West Elevation
Photographer facing Northeast

Photograph 6 of 17

November 1984 Photo by Richard Starzak

The San Fernando Building
400-410 South Main Street