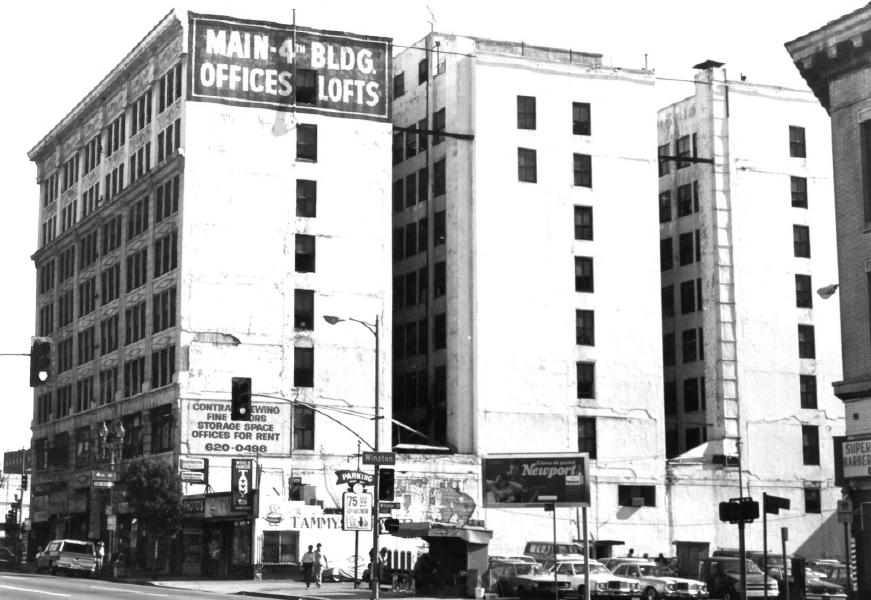

Los Angeles, Los Angeles Co., Calif.

Service and Alley Facade
East Elevation
Photographer facing Southwest

Photograph 2 of 17

November 1984 Photo by Richard Starzak

Streetscape
North Elevation
Photographer facing West

Photograph 4 of 17

November 1984 Photo by Richard Starzak

Streetscape
West Elevation
Photographer facing Northeast

Photograph 6 of 17

November 1984 Photo by Richard Starzak

The San Fernando Building
400-410 South Main Street