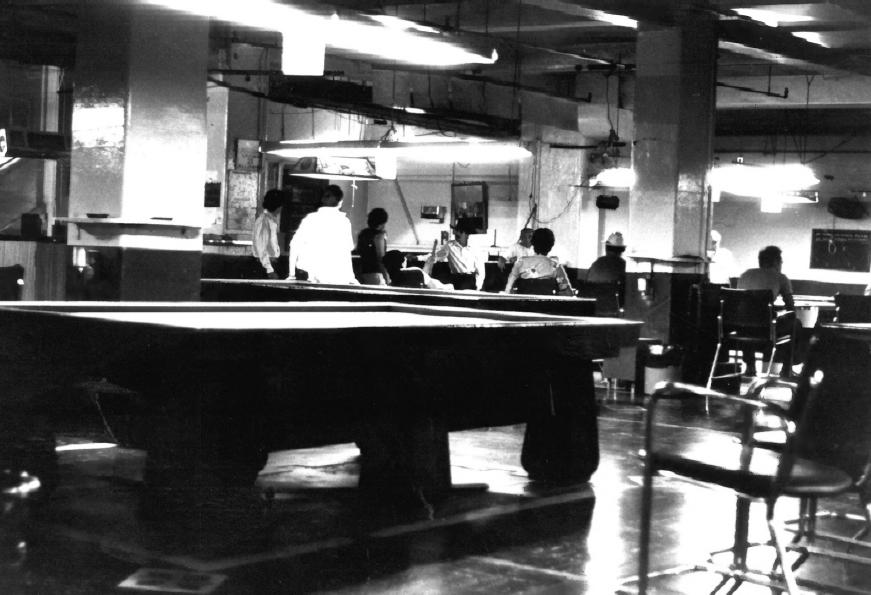

Negatives located at: Hatheway & Associates 25283 Cabot Road, Suite 218

400-410 South Main Street

The San Fernando Building

Los Angeles, Los Angeles Co., Calif.

Billiard Room, Basement Level Interior View Photographer facing East

Photograph 17 of 17

November 1984 Photo by Richard Starzak