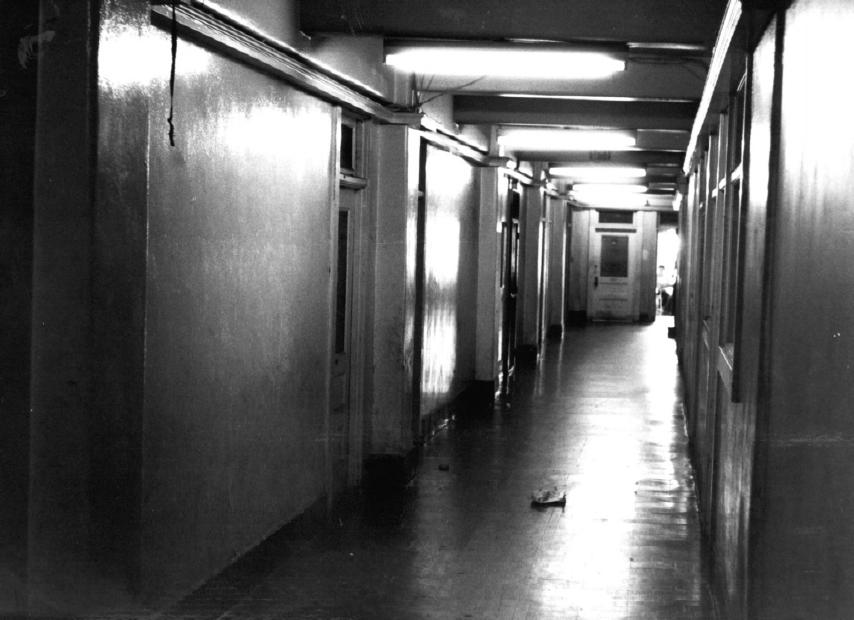

Photograph 12 of 17

November 1984 Photo by Richard Starzak

Typical Corridor, Upper Floors
Interior View
Photographer facing East

Photograph 15 of 17

November 1984 Photo by Richard Starzak

400-410 South Main Street