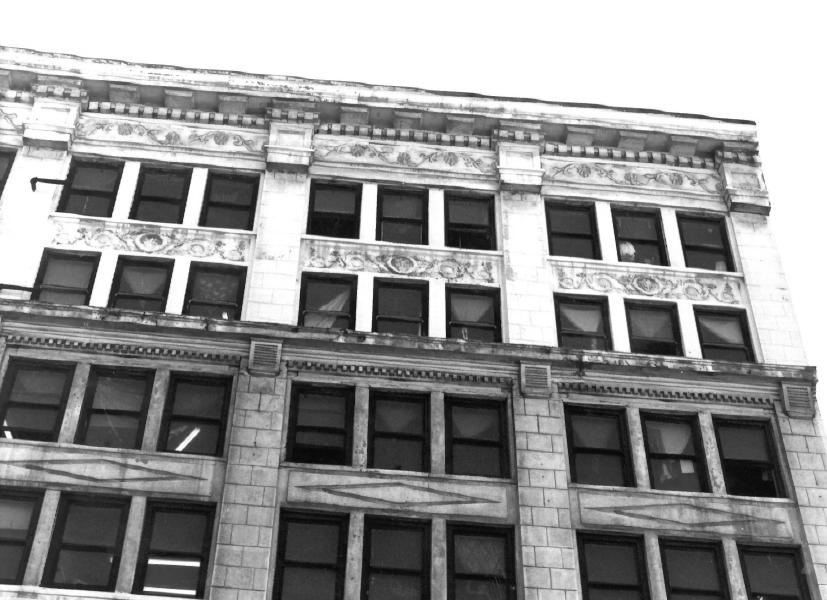

Photograph 8 of 17

November 1984 Photo by Richard Starzak

Detail of Upper Stories
West Facade
Photographer facing Southeast

Photograph 9 of 17

November 1984 Photo by Richard Starzak

Detail of Upper Stories
Northernmost Corner
Photographer facing South