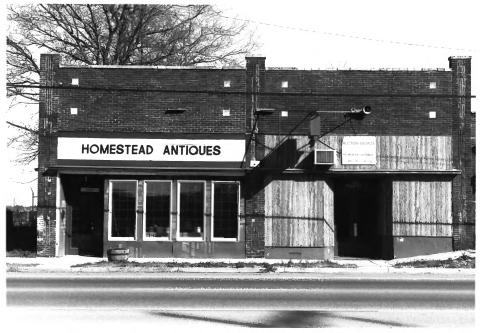

Historic Resources of Old Hickory Lakewood Commercial District 2001-2003 Old Hickory Blvd., Davidson County. TN Photo by: Thomason and Assoc., Nashville, TN Date: December, 1984 Neg: Thomason and Assoc. facing east # 29 of 44