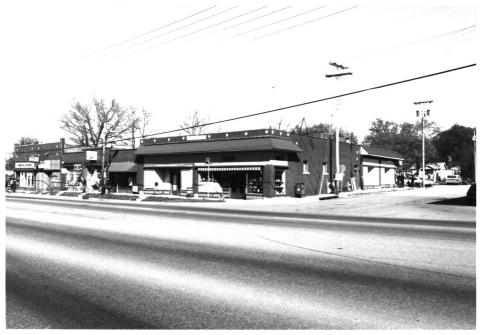

Historic Resources of Old Hickory Lakewood Commercial District View of historic district, Davidson Co TNPhoto by: Thomason and Assoc., Nashville. TN Date: December, 1984 Neg: Thomason and Assoc. Facing northeast. # 23 of 44