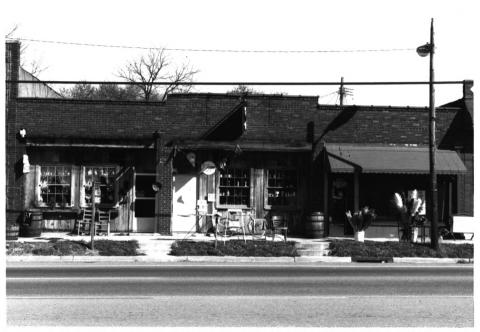

Historic Resources of Old Hickory Lakewood Commercial District 2009-2011 Old hickory Blvd., Davidson County, TN Photo by: Thomason and Assoc., Nashville, TN Date: December, 1984 Neg: Thomason and Assoc. Facing northeast # 27 of 44