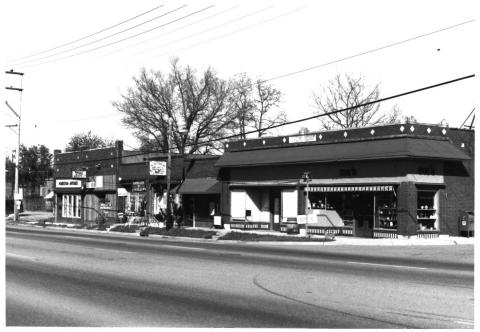

Historic Resources of Old Hickory Lakewood Commercial District 2001-2011 Old Hickory Blvd., Davidson County, TN Photo by: Thomason and Assoc., Nashville, TN Date: December, 1984 Neg: Thomason and Assoc. Facing northeast # 26 of 44

Historic Resources of Old Hickory Lakewood Commercial District 2009-2011 Old hickory Blvd., Davidson County, TN Photo by: Thomason and Assoc., Nashville, TN Date: December, 1984 Neg: Thomason and Assoc. Facing northeast # 27 of 44