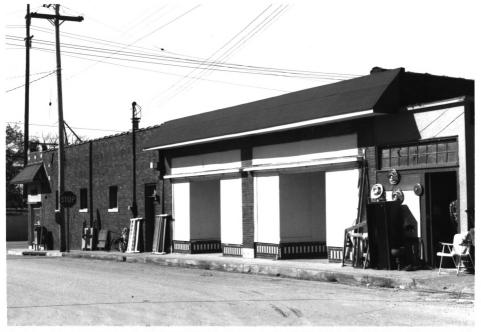

Historic Resources of Old Hickory Lakewood Commercial District 103-107 22nd Street, Davidson Co. TN Photo by: Thomason and Assoc., Nashville. TN

Date: December, 1984
Neg: Thomason and Assoc.
Facing northwest

# 24 of 44

Historic Resources of Old Hickory Lakewood Commercial District 103-105 22nd Street, Davidson Co. TN Photo by: Thomason and Assoc., Nashville, TN Date: December, 1984 Neg: Thomason and Assoc. Facing northeast. # 25 of 44