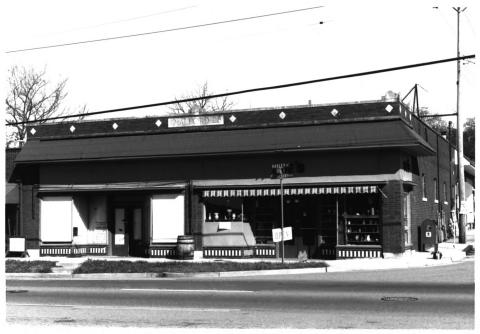

Historic Resources of Old Hickory Lakewood Commercial District 2001-2011 Old Hickory Blvd., Davidson County, TN Photo by: Thomason and Assoc., Nashville, TN Date: December, 1984 Neg: Thomason and Assoc. Facing northeast # 26 of 44