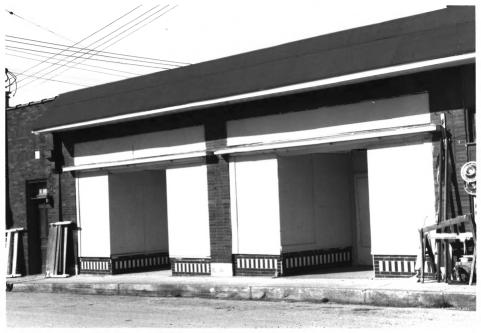

# 24 of 44

Historic Resources of Old Hickory Lakewood Commercial District 103-105 22nd Street, Davidson Co. TN Photo by: Thomason and Assoc., Nashville, TN Date: December, 1984 Neg: Thomason and Assoc. Facing northeast. # 25 of 44