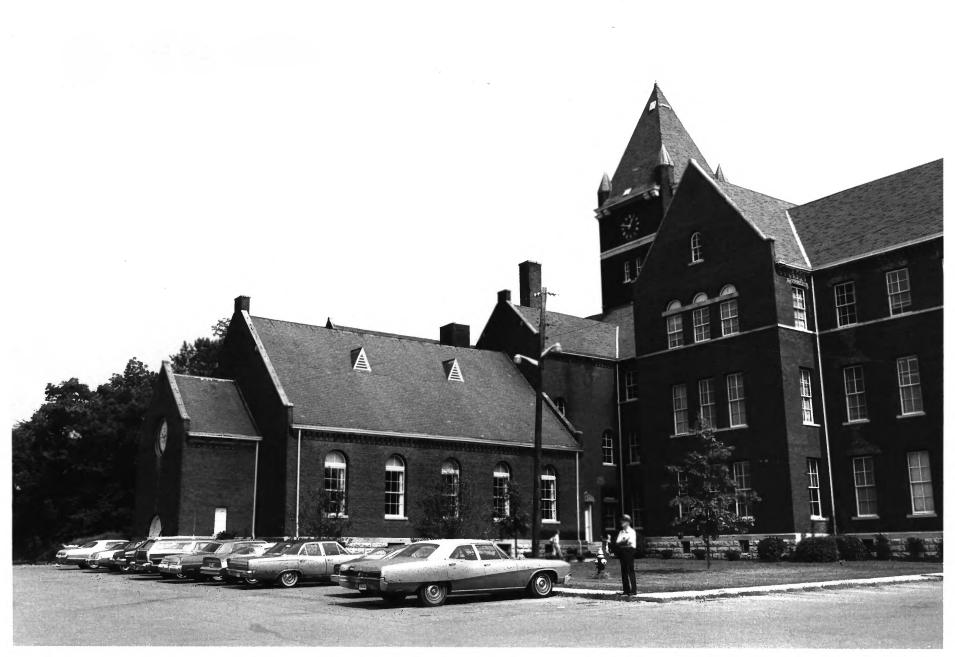

LEBANON, TN
PHOTO BY: Robert E. Dalton
DATE: September 1976

FEB 2 1977

DATE: September 1976 NEG: Tennessee Historical Commission West wing (Baird Chapel), facing northeast

MEMORIAL HALL, CUMBERLAND UNIVERSITY