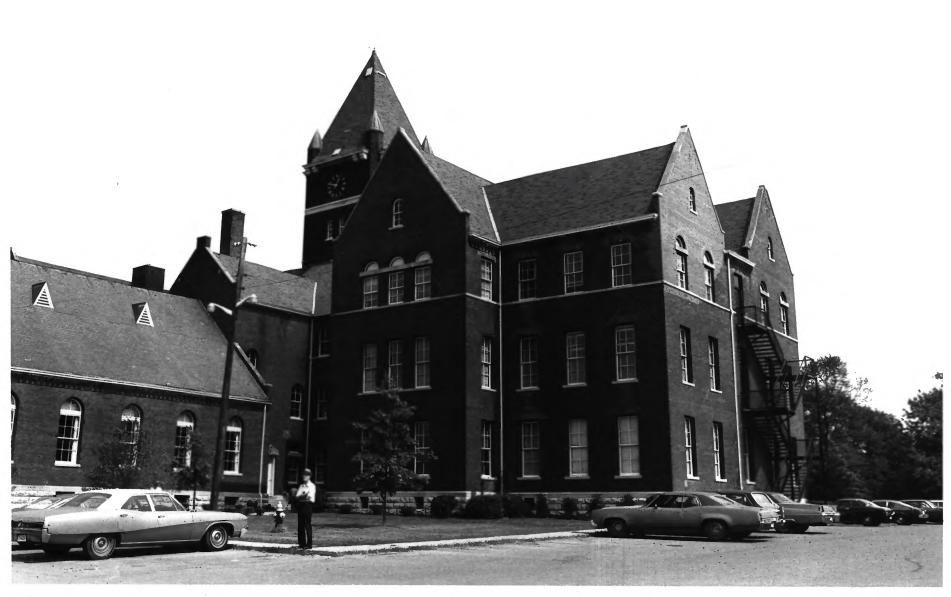

LEBANON, TN
PHOTO BY: Robert E. Dalton FEB 2 1977
DATE: September 1976
NEG: Tennessee Historical Commission

MEMORIAL HALL, CUMBERLAND UNIVERSITY

Clock tower and east elevation, facing

Proto # 110

west

D 0 € APR 29 1977