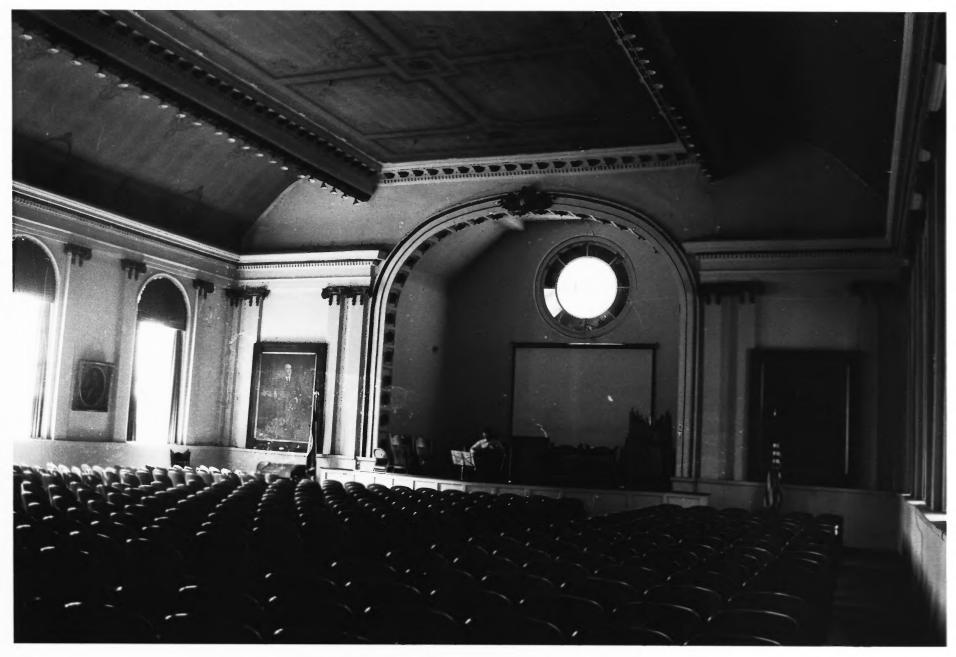

MEMORIAL HALL, CUMBERLAND UNIVERSITY LEBANON, TN
PHOTO BY: Robert E. Dalton FEB 2 1977
DATE: September 1976 APR 2 9 1977 LEBANON, TN NEG: Tennessee Historical Commission Baird Chapel, interior, west wall, facing west