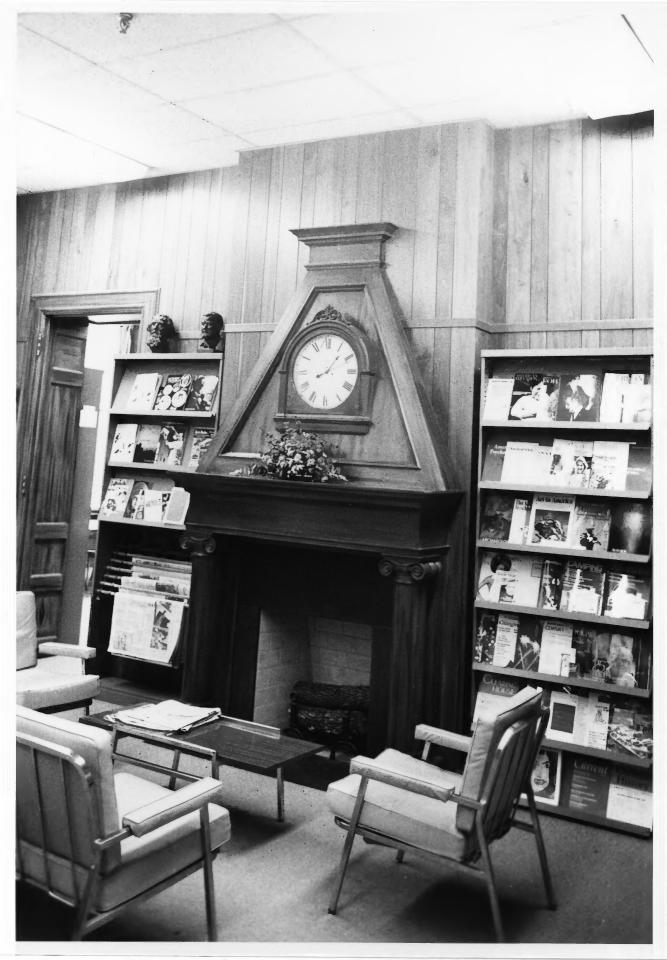

LEBANON, TN
PHOTO BY: Robert E. Dalton
DATE: September 1976

FEB 2 1977
APR 2 9 1977

Library, detail of mantle on south wall

Photo 6 of 10

NEG: Tennessee Historical Commission

MEMORIAL HALL, CUMBERLAND UNIVERSITY