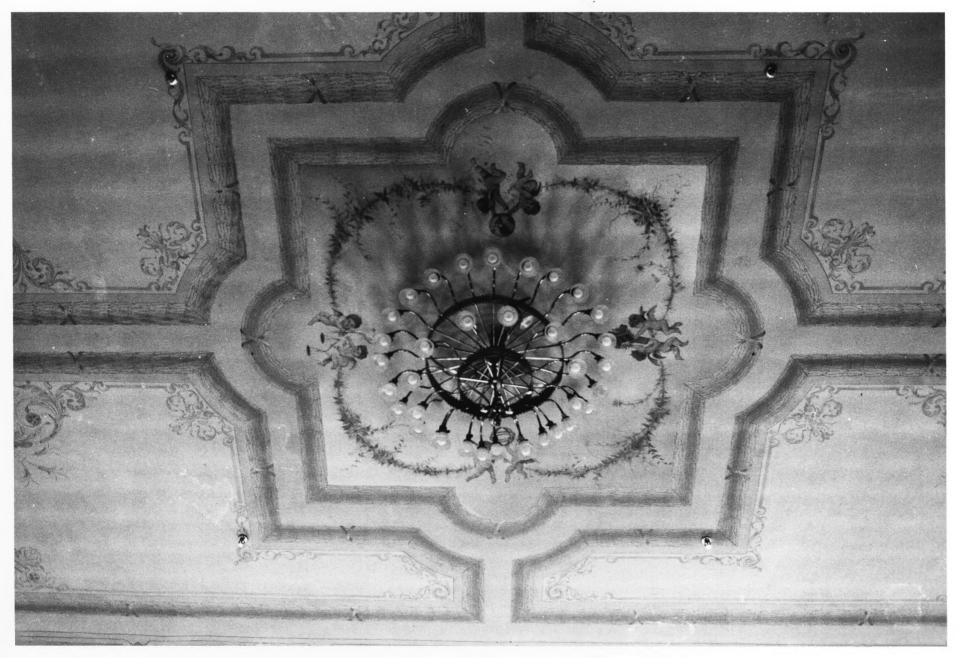

MEMORIAL HALL, CUMBERLAND UNIVERSITY LEBANON. TN PHOTO BY: Robert E. Dalton

PEB 2 1977

DATE: September 1976

PEB 2 1977 NEG: Tennessee Historical Commission Baird Chapel, detail of ceiling and chandelier Physics 9 of 16