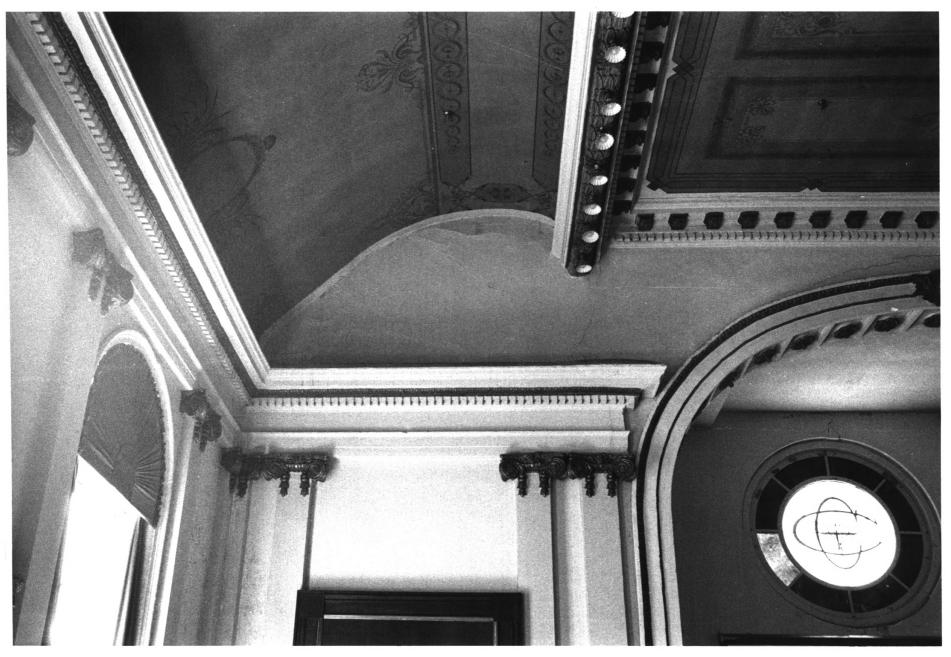

MEMORIAL HALL, CUMBERLAND UNIVERSITY
LEBANON, TN
PHOTO BY: Robert E. Dalton FLB 2 1977

DATE: September 1976 PUE APR 29 1977

NEG: Tennessee Historical Commission Baird Chapel, detail of arch in southwestern corner of south wall Photo 100/10