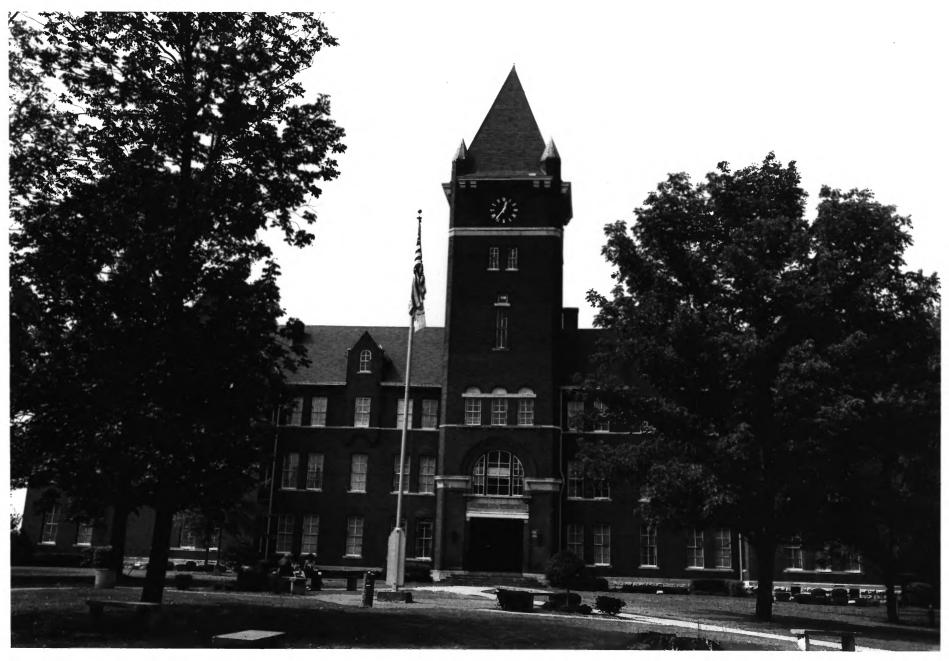

LEBANON, TN
PHOTO BY: Robert E. Dalton FEB 2 1977
DATE: September 1976
NEG: Tennessee Historical Commission

MEMORIAL HALL, CUMBERLAND UNIVERSITY

Clock tower and east elevation, facing

Proto # 110

west

D 0 € APR 29 1977