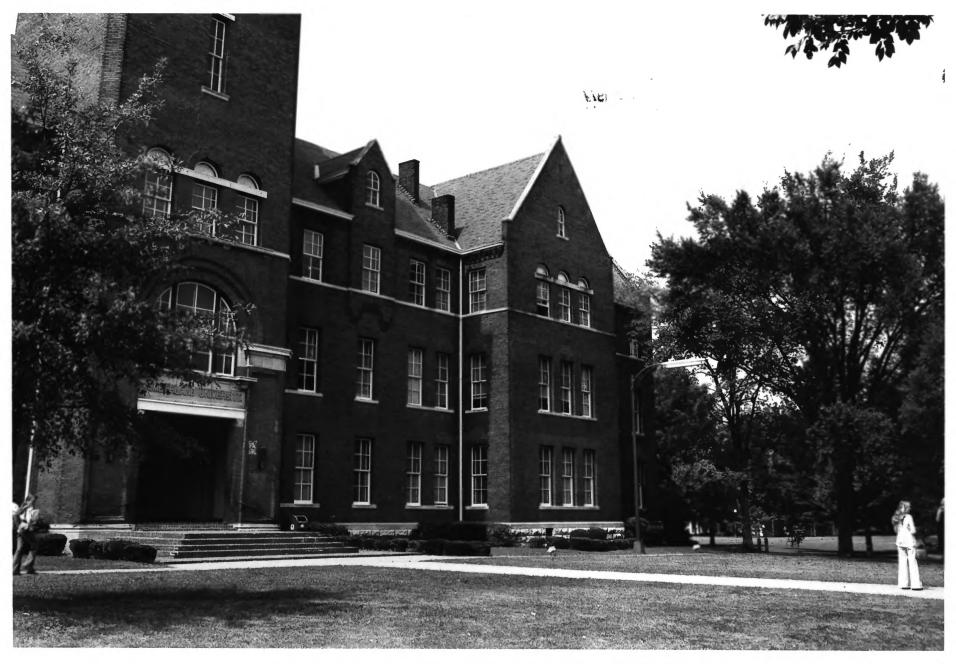

MEMORIAL HALL, CUMBERLAND UNIVERSITY LEBANON, TN FEB 2 1977 PHOTO BY: Robert E. Dalton DATE: September 1976 NEG: Tennessee Historical Commission North wing, facing northwest 00 € APR 29 1977 Photo of 10