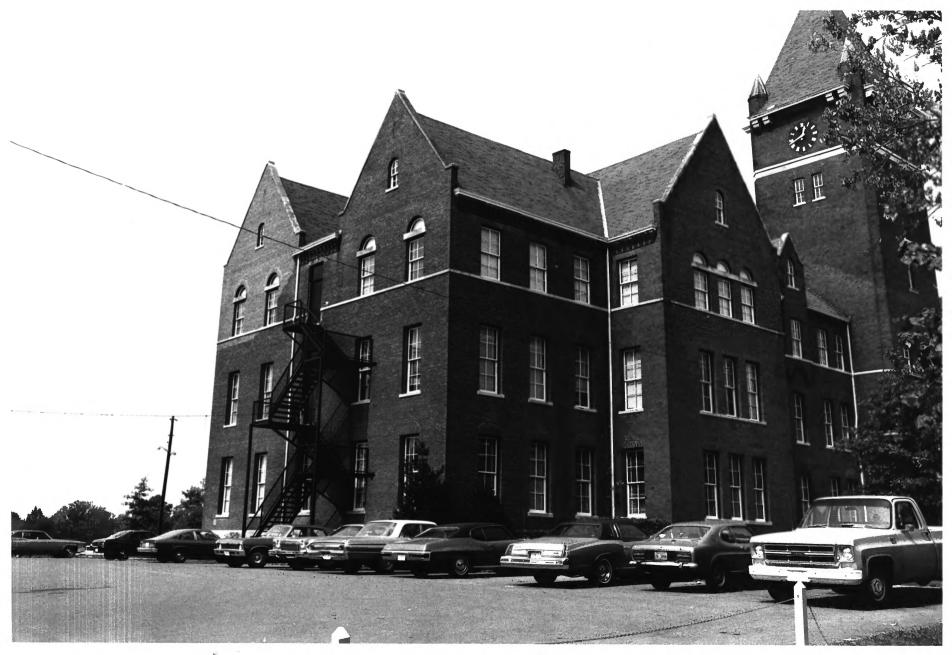

Photo 3 of 10

MEMORIAL HALL, CUMBERLAND UNIVERSSTY FEB 2 1977 LEBANON. TN PHOTO BY: Robert E. Dalton DATE: September 1976 OF APR 2 9 1977 NEG: Tennessee Historical Commission South wing, facing northwest photo 4 of 10