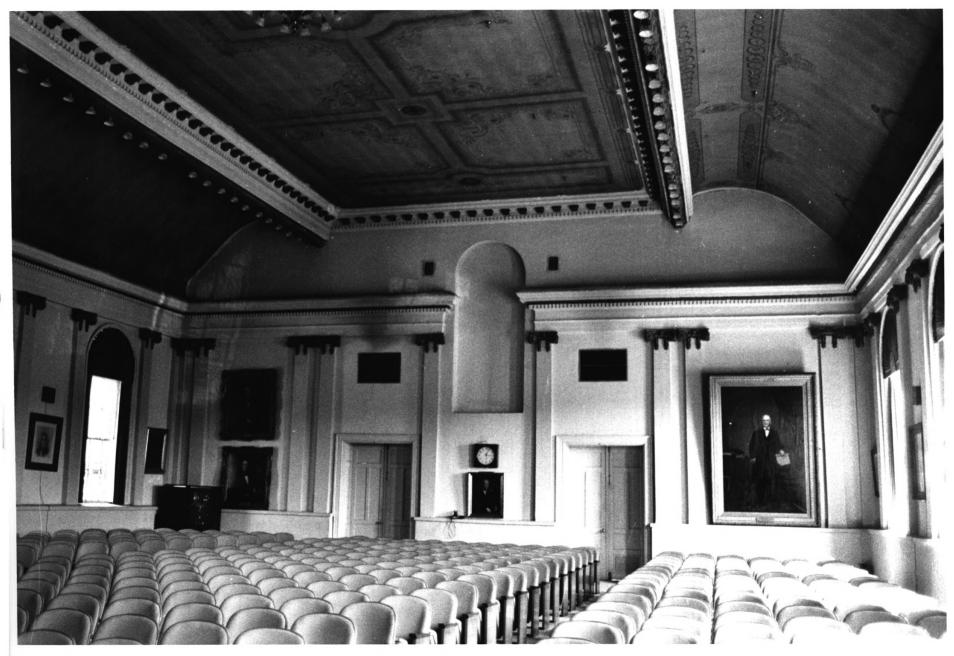

Photo 7 10

MEMORIAL HALL, CUMBERLAND UNIVERSITY LEBANON, TN PHOTO BY: Robert E. Dalton DATE: September 1976 NEG: Tennessee Historical Commission Baird Chapel interior, east wall, facing east Photo 8 0010 NOE APR 29 1977