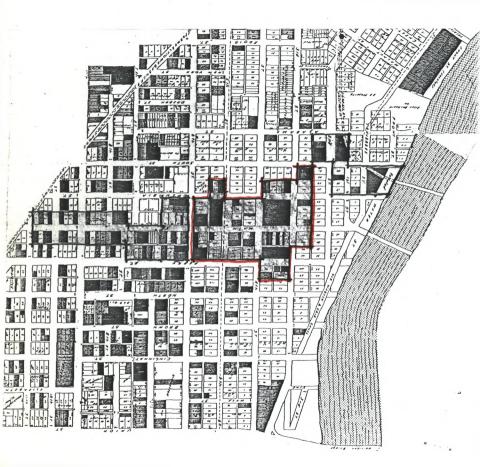

ificance of the Farmers Market is both social and functional. The gathering of a group of people to sell homegrown produce, together with a group of consumers each Tuesday, Thursday and Saturday, all in an open air market, creates an exciting atmosphere in the area, not only for the seller and buyer but also for those not involved in the sale. This atmosphere creates a human experience that is rarely found in other buying and selling situations.

#### FOOTNOTES

- 1. McClure, Charles, "Triple hanging only execution in county", Lafayette Journal and Courier, June 27, 1975.
- 2. Kriebel, Robert C. City 'launching pad' for 1st air mail flight, Lafayette Journal and Courier, June 27, 1975.
- 3. Lafayette Redevelopment Commission, The Lafayette Preservation Notebook, Lafayette, Indiana, 1978.



# HISTORIC DISTRICTS

The relationship of significant structures to each other and to the city can easily be seen from the preceding landmark maps. The maps show that historic landmarks tend to cluster. The highest concentrations are in the central area and on the hills surrounding the central area. When landmarks concentrate in such a way as to establish a definable entity, such as a street, a block, or a neighborhood, the area can be identified as an historic district.

An historic district has special significance since the value of its total ensemble is greater than the sum of its individual parts. This is due in part to the ambience created by certain urban design amenities such as: consistency in building setbacks, heights, and spacing, a mature landscape; and a variety of building