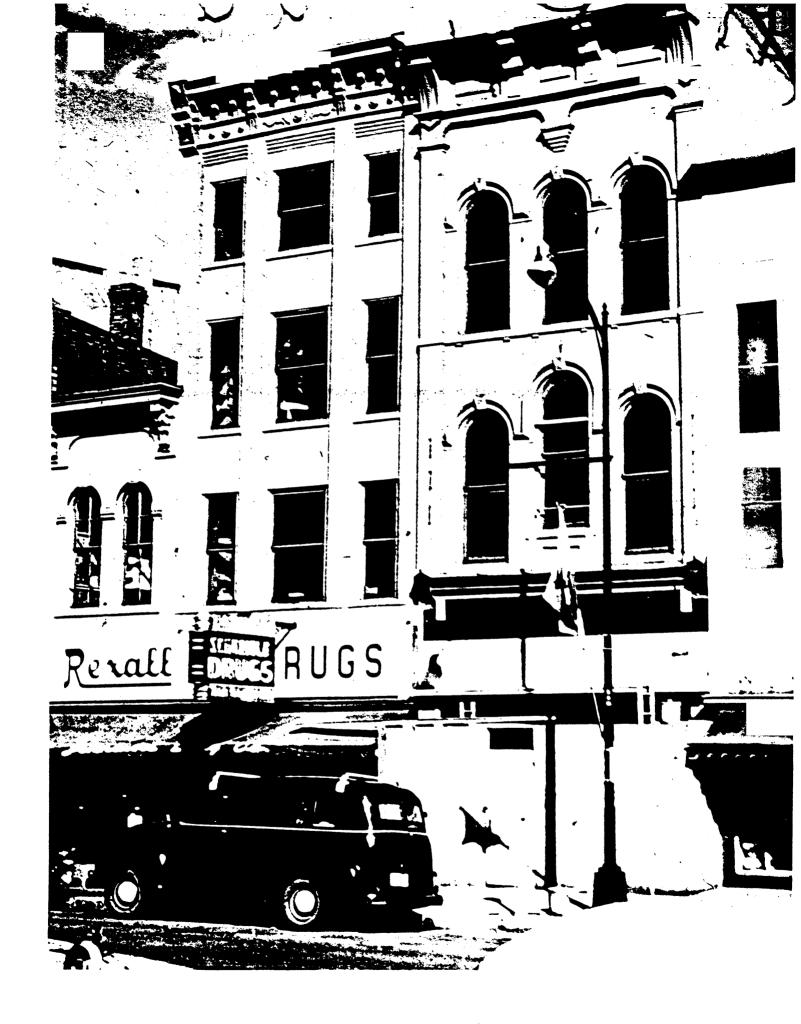

oncentration of historic buildings found in the Historic Districts, do contain large areas of pleasant neighborhoods and well constructed development patterns and building styles. As such, they are an historic resource, increasing in value with the passage of time. They also represent a huge capital investment in a network that is relatively efficient in terms of the time and energy demands on individuals and the urban system. This efficiency cannot be duplicated in newer areas. Because of these attributes, it is imperative that these resources be conserved.

The conservation area noted on the accompanying map of Lafayette generally defines a framework that grew from, and relied upon, the traditional center city for business, shopping, and entertain-

structures noted in the survey