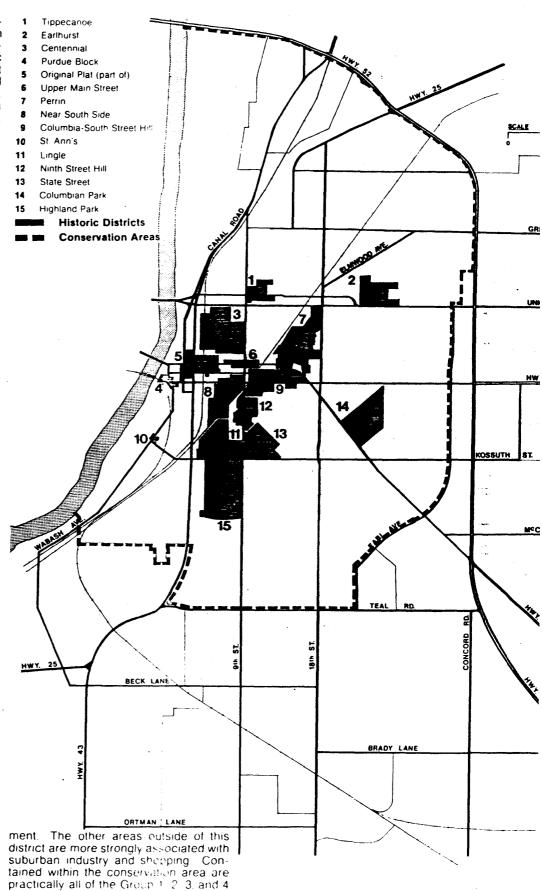

high concentration of historic buildings found in the Historic Districts, do contain large areas of pleasant neighborhoods and well constructed development patterns and building styles. As such, they are an historic resource, increasing in value with the passage of time. They also represent a huge capital investment in a network that is relatively efficient in terms of the time and energy demands on individuals and the urban system. This efficiency cannot be duplicated in newer areas. Because of these attributes, it is imperative that these resources be conserved.

The conservation area noted on the accompanying map of Lafayette generally defines a framework that grew from, and relied upon, the traditional center city for business, shopping, and entertain-

structures noted in the survey