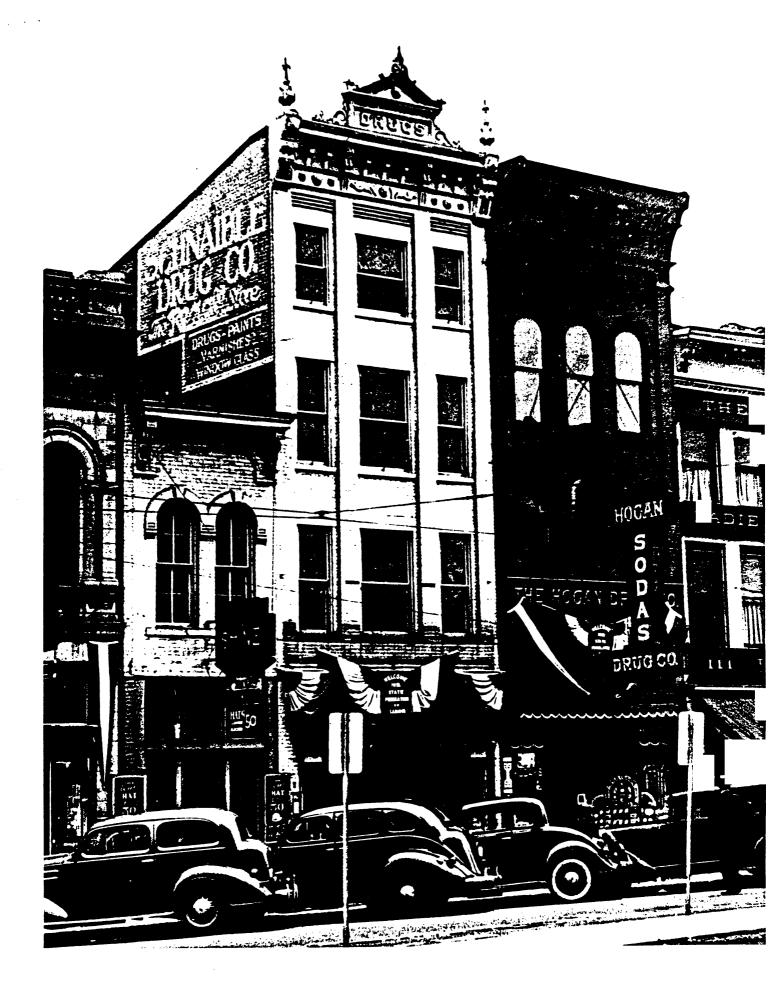

centration of historic buildings found in the Historic Districts, do contain large areas of pleasant neighborhoods and well constructed development patterns and building styles. As such, they are an historic resource, increasing in value with the passage of time. They also represent a huge capital investment in a network that is relatively efficient in terms of the time and energy demands on individuals and the urban system. This efficiency cannot be duplicated in newer areas. Because of these attributes, it is imperative that these resources be conserved.

The conservation area noted on the accompanying map of Lafayette generally defines a framework that grew from, and relied upon, the traditional center city for business, shopping, and entertain-

structures noted in the survey