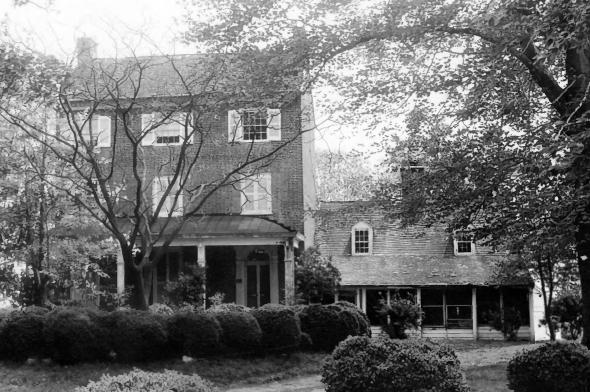

## NATIONAL REGISTER OF HISTORIC PLACES PROPERTY PHOTOGRAPH FORM

SEE INSTRUCTIONS IN HOW TO COMPLETE NATIONAL REGISTER FORMS TYPE ALL ENTRIES -- ENCLOSE WITH PHOTOGRAPH

|                                                                                                                 | La grande and | Star 1                |
|-----------------------------------------------------------------------------------------------------------------|---------------|-----------------------|
|                                                                                                                 | COUNTY        | STATE                 |
|                                                                                                                 | Kent          | Marylan               |
| a de la companya de l |               |                       |
|                                                                                                                 | DATE OF PHOTO | Spring 1975           |
| NEGATIVE FILED AT Galena, Maryland                                                                              |               |                       |
| non a starte                                                                                                    |               | e Ben                 |
| DING NAME & STREET                                                                                              |               | PHOTO NO.             |
|                                                                                                                 | ICINITY OF    | Kent<br>Date of photo |

north elevation

No. 10-301a . 10-74)

> UNITED STATES DEPARTMENT OF THE INTERIOR NATIONAL PARK SERVICE