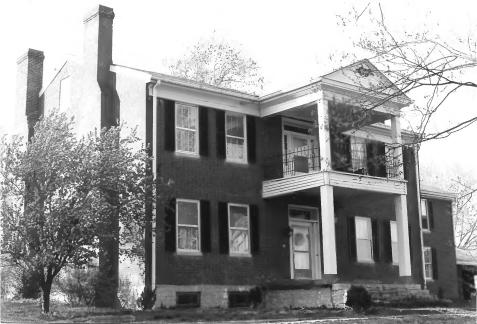

| Site # 53                                  | Kentucky Heritage Council<br>Frankfort, Kentucky 4060 |  |
|--------------------------------------------|-------------------------------------------------------|--|
| Photo # _/                                 |                                                       |  |
| Group Nomination _                         |                                                       |  |
| Historic Property Name Venable-Chase House |                                                       |  |
| Address W. side of                         | Ky 43, 2/2 miles NE of the by sille                   |  |
| Photographer C. Warsham                    |                                                       |  |
| Negative Location                          | KHC                                                   |  |
| View or Elevation _                        | View from 5                                           |  |
|                                            |                                                       |  |
| Date Taken 480                             | 9                                                     |  |