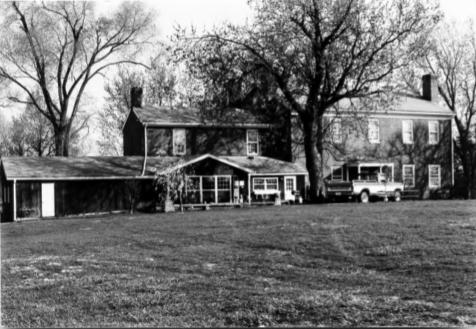

| Site # <u>53</u> Photo # <u>7</u>          | Kentucky Heritage Council<br>Frankfort, Kentucky 40601 |  |
|--------------------------------------------|--------------------------------------------------------|--|
| Group Nomination                           | Shelby County MRA                                      |  |
| Historic Property Name Vendole-Chase House |                                                        |  |
| Address W. Side of                         | K4 43, 2/2 miles Ne of Shelbxuille                     |  |
| Photographer C. Washam                     |                                                        |  |
| <b>Negative Location</b>                   | KHC                                                    |  |
| View or Elevation                          | vices from N                                           |  |
|                                            |                                                        |  |
| Date Taken 4/8                             | 6                                                      |  |