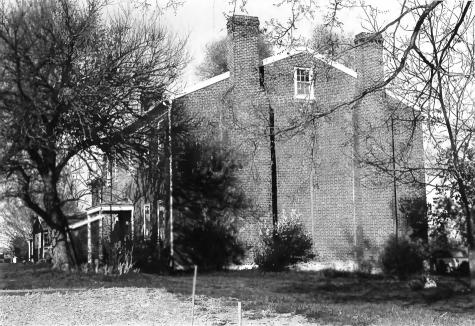

| Site # 53 Kentucky Heritag Photo # 3 Frankfort, Kentucky                                                          |             |
|-------------------------------------------------------------------------------------------------------------------|-------------|
| Group Nomination 'A Venable-Chase the Historic Property Name Shelly County MR Address w. side K443, 24 miles NE & | touse       |
| Historic Property Name Sheller County MK                                                                          | ZA K        |
| Address w. side K4 43, 2/2 miles NE of                                                                            | 3helbywille |
| Photographer C. Lugisham                                                                                          |             |
| Negative Location KHC.                                                                                            |             |
| View or Elevation view from west                                                                                  |             |
| Date Taken 4/86                                                                                                   |             |