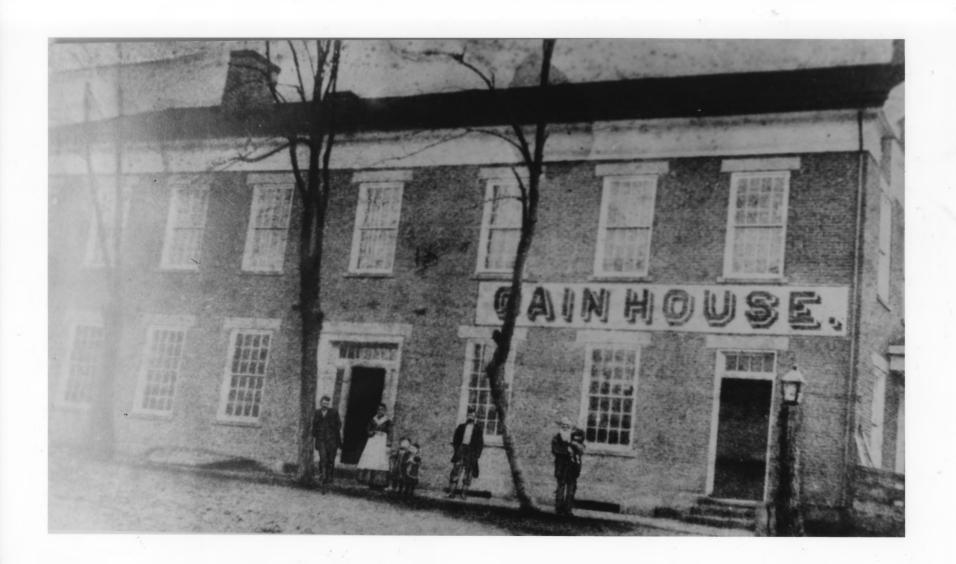

Dr. St. Marys, Pleasants

Co: W.V.

Photo credit: Unknown

Date of photo: Late 19th century

Negative filed at: Dept. of Culture & History

Historic Preservation Unit, The Cultural

Center, Capitol Complex, Charleston, WV 2530

Description of photo:

Historic photograph copy- View of

Cain House front elev. with hotel

guests posing

Direction of photo: MAY 8 1330

Photo 3 of 3 JUN 25 1980