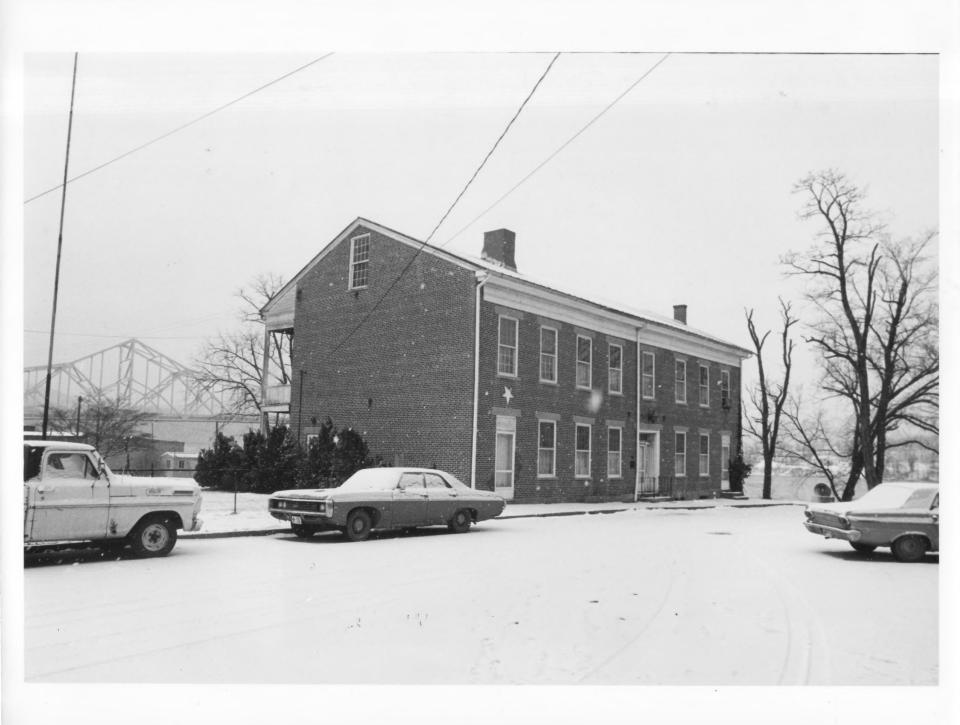

Photo credit: Rodney Collins

Date of photo: 1-9-80

Negative filed at: Dept. of Culture & History
Historic Preservation Unit, The Cultural Cente
Capitol Complex, Charleston, WV 25305

Description of photo:

Front (northeast) elev. and side (southeast) elev.

Direction of photo: Looking west Photo 2 of 3 MAY 8 1980

JUN 2 5 1990

Property name: Cain House (alexander Creek Javern)

Location: Creel St. at Riverside