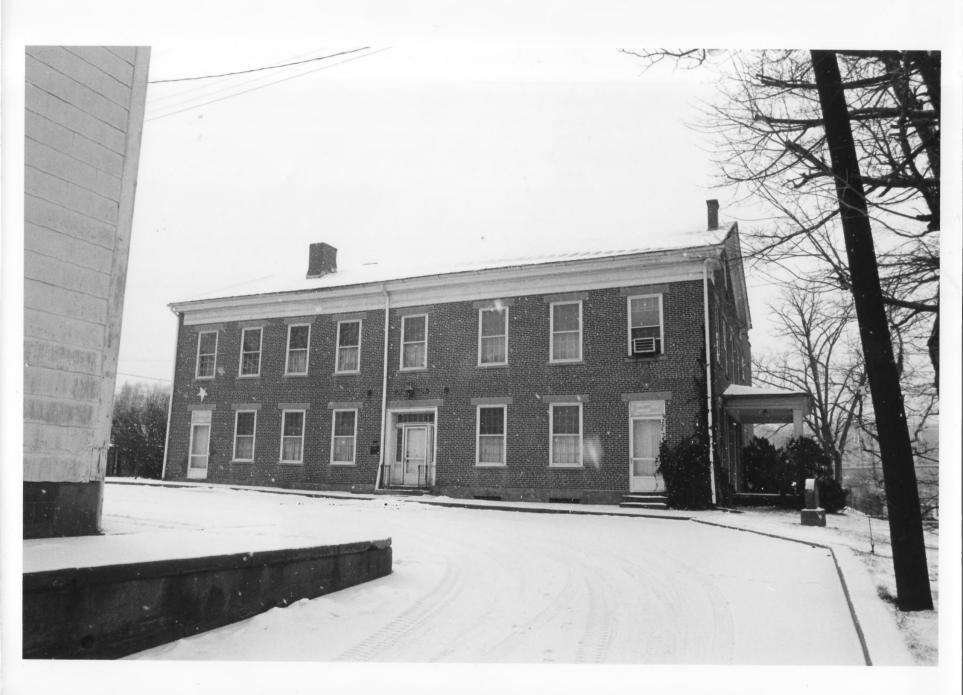

Property name Cain House ( Olevander Creel Juvern)
Location: Creel St. at Riverside Drive
St. Marys, Pleasants Co., W.V.

Photo credit: Rodney S. Collins

Date of photo: 1-9-80

Negative filed at: Dept. of Culture & History, Historic Preservation Unit, The Cultural Cente Capitol Complex, Charleston, WV 25305

Description of photo:

Front (northeast) elev. and side (northwest) elev.

Direction of photo: Looking south Photo 1 of 3 MAY 8 1980

JUN 2 5 1980

Property name Cain House (Alexander Creel Javern)
Location: Creel St. at Riverside Drive,
St. Marys, Pleasants Co., W.V.