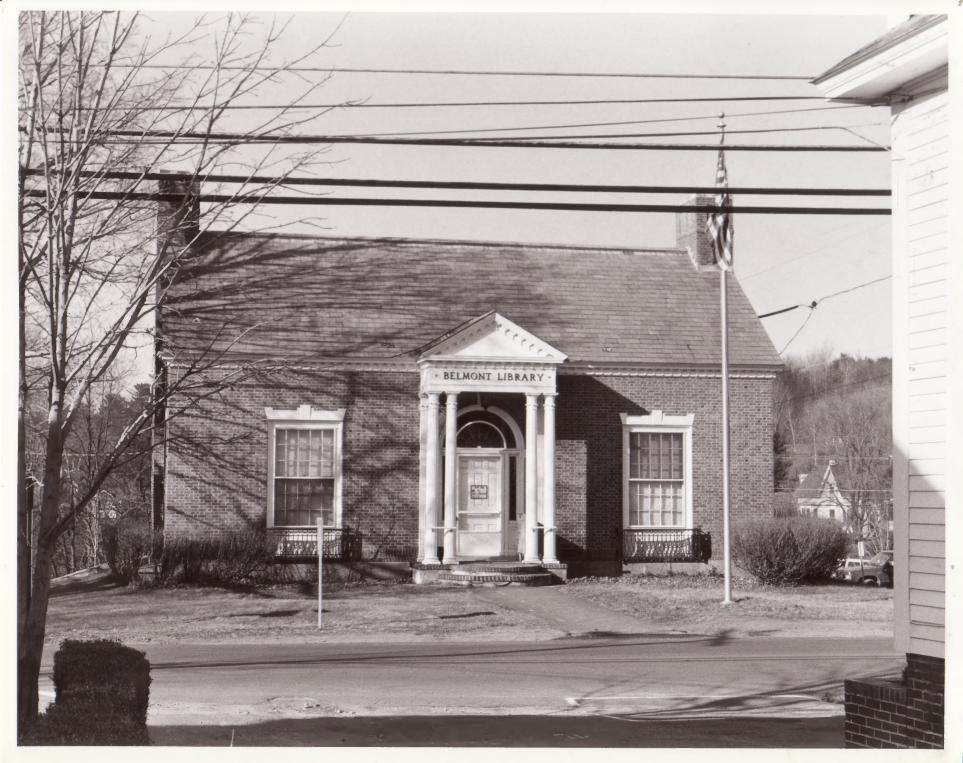

## NATIONAL REGISTER OF HISTORIC PLACES PROPERTY PHOTOGRAPH FORM: NEW HAMPSHIRE

Historic Name:

BELMONT PUBLIC LIBRARY

Common Name: NR District:

SAME N/A

Address:

Main Street

City/Town/State:

Belmont, New Hampshire

Photographer:

David Ruell

Negative with:

Lakes Region Planning Commission

Description: Main facade

Main Street, Meredith, New Hampshire Main facade (southeast).

Photographer facing N NE E SE S SW W (NW)

Photo Date:

11/84

Photo Number 7

3