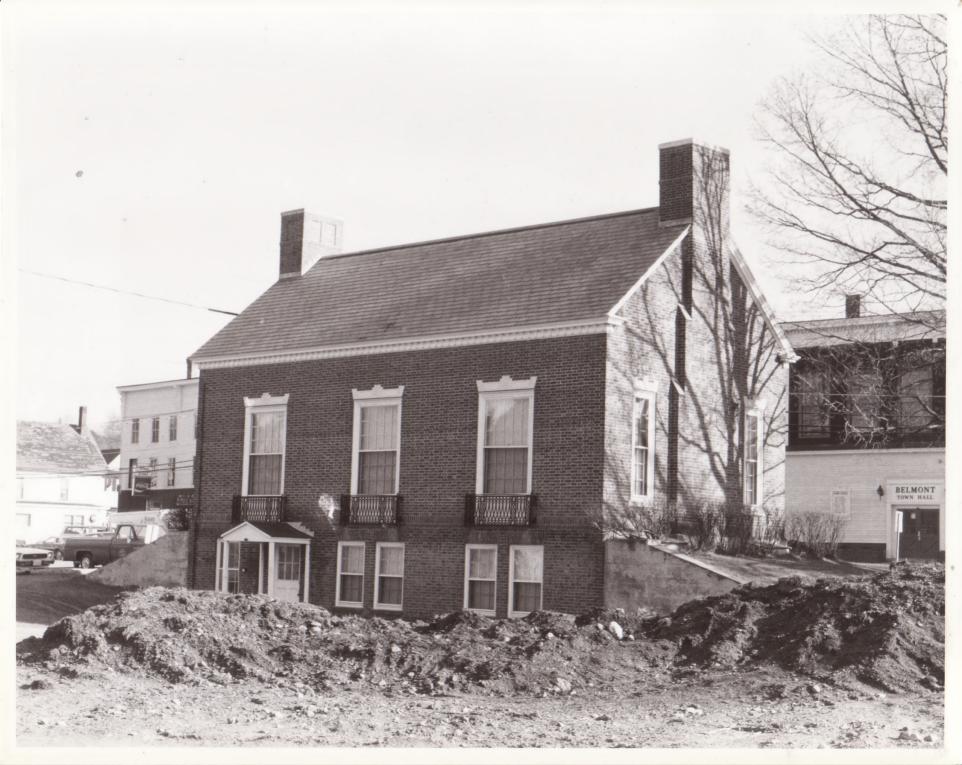

## NATIONAL REGISTER OF HISTORIC PLACES PROPERTY PHOTOGRAPH FORM: NEW HAMPSHIRE

Historic Name:

BELMONT PUBLIC LIBRARY

Common Name:

SAME N/A

NR District: Address:

Main Street

City/Town/State:

Belmont, New Hampshire

Photographer:

David Ruell

Negative with:

Lakes Region Planning Commission Main Street, Meredith, New Hampshire

Description:

Northwest and southwest facades.

Photographer facing N NE(E)SE S SW W NW

Photo Date:

11/84

Photo Number 3