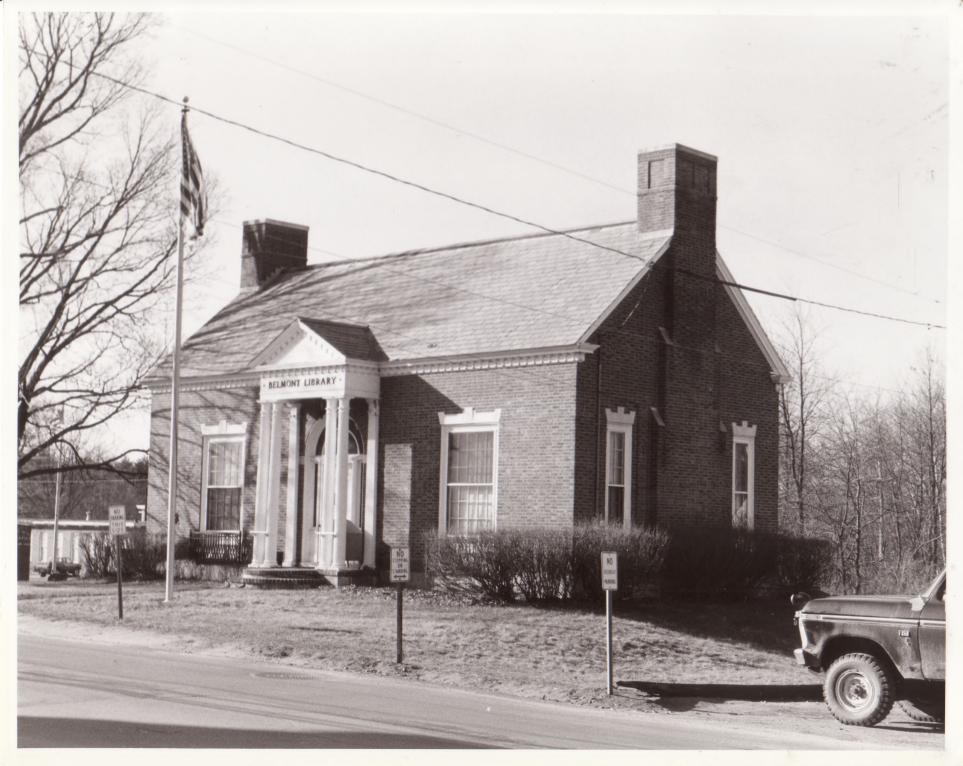

## NATIONAL REGISTER OF HISTORIC PLACES PROPERTY PHOTOGRAPH FORM: NEW HAMPSHIRE

Historic Name: Common Name:

BELMONT PUBLIC LIBRARY

NR District:

SAME N/A

Address:

Main Street

City/Town/State:

Belmont, New Hampshire

Photographer:

David Ruell

Negative with:

Lakes Region Planning Commission

Main Street, Meredith, New Hampshire

Description:

Southeast and northeast facades

Photographer facing N NE E SE S SW W NW

Photo Date: 11/84

Photo Number 2 of

3