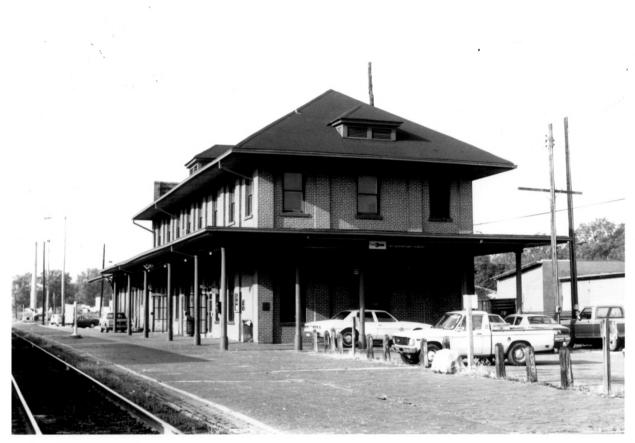

Grenada Multiple Resource Area Grenada, Grenada County, Mississippi Photo by: Thomason and Assoc. Nashville, TN Date: March, 1987 Neq: MS Dept. of Archives and History View: Illinois Central Depot 643 First St. Facing southwest # 2 of 4