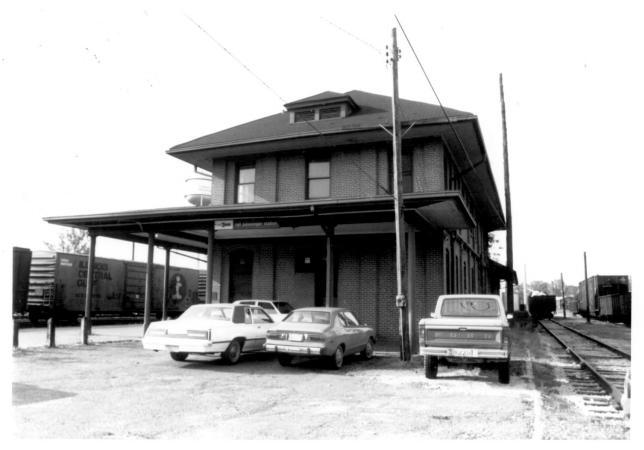

Grenada Multiple Resource Area Grenada, Grenada County, Mississippi Photo by: Thomason and Assoc. Nashville, TN Date: March, 1987 Neg: MS Dept. of Archives and History View: Illinois Central Depot 643 First St. Facing southeast