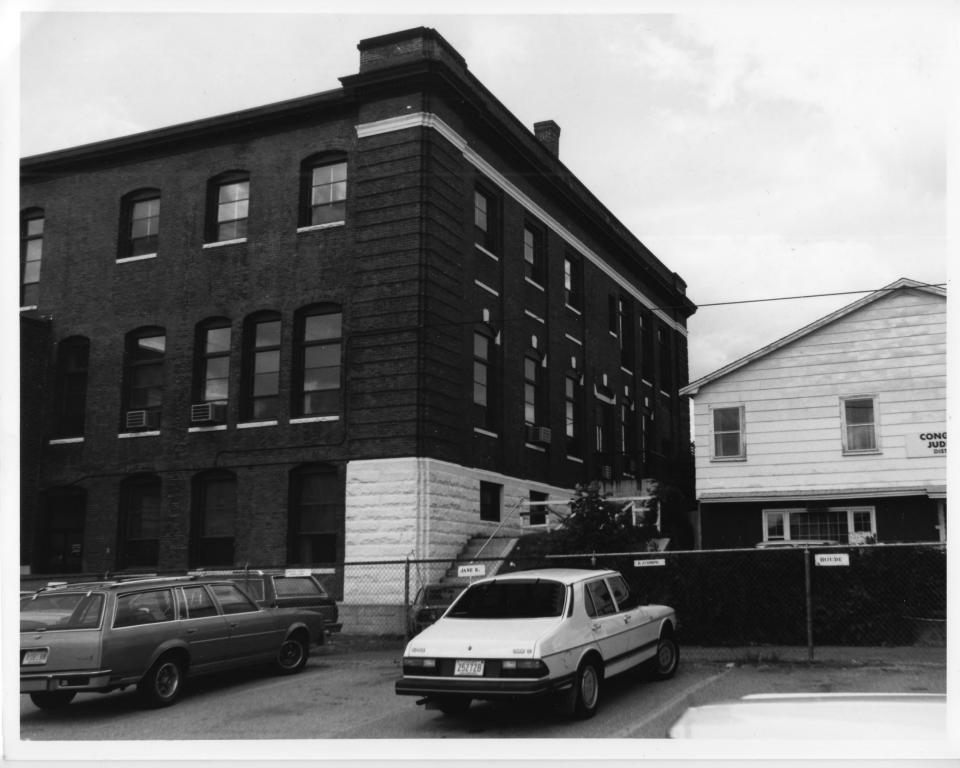

Photographer: Kim Withers Brengle July, 1984 Negative on file at the Architectural Heritage Foundation 45 School Street Boston, MA 02108

Photo 2 of 4 View of Hillsborough Courthouse east elevation taken with photographer facing northwest.

JAN 8 1985

Hillsborough County Courthouse 19 Temple Street Nashua, New Hampshire

Photographer: Kim Withers Brengle July, 1984 Negative on file at the Architectural Heritage Foundation 45 School Street Boston, MA 02108