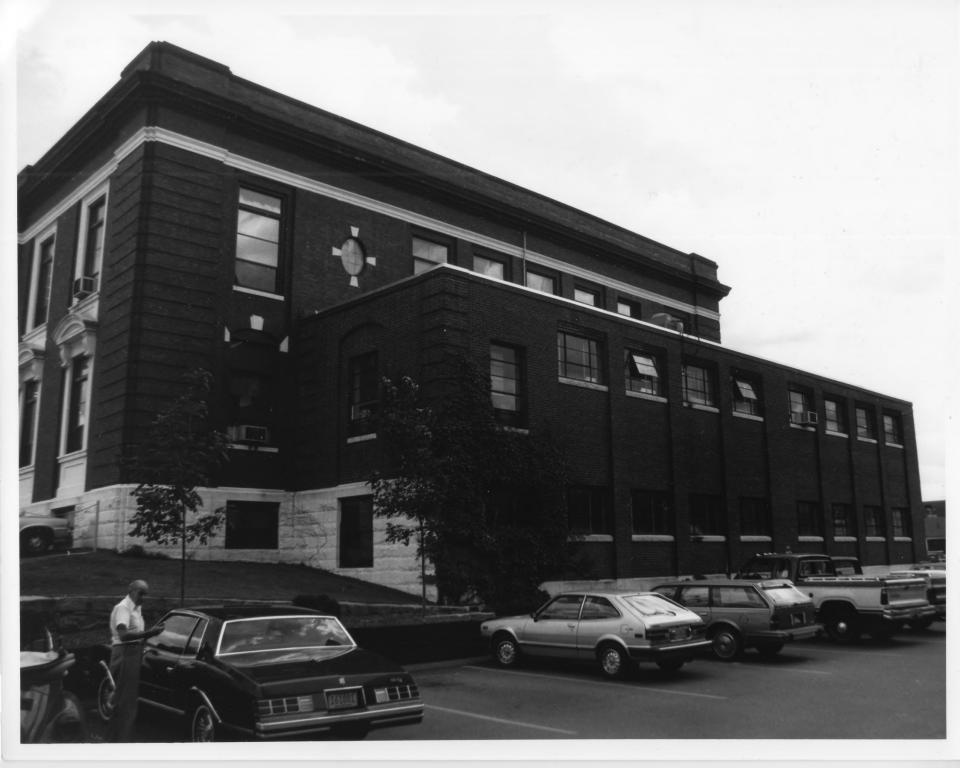

Photo number 4 of 4 View of Hillsborough County Courthouse west elevation taken with photographer facing southeast.