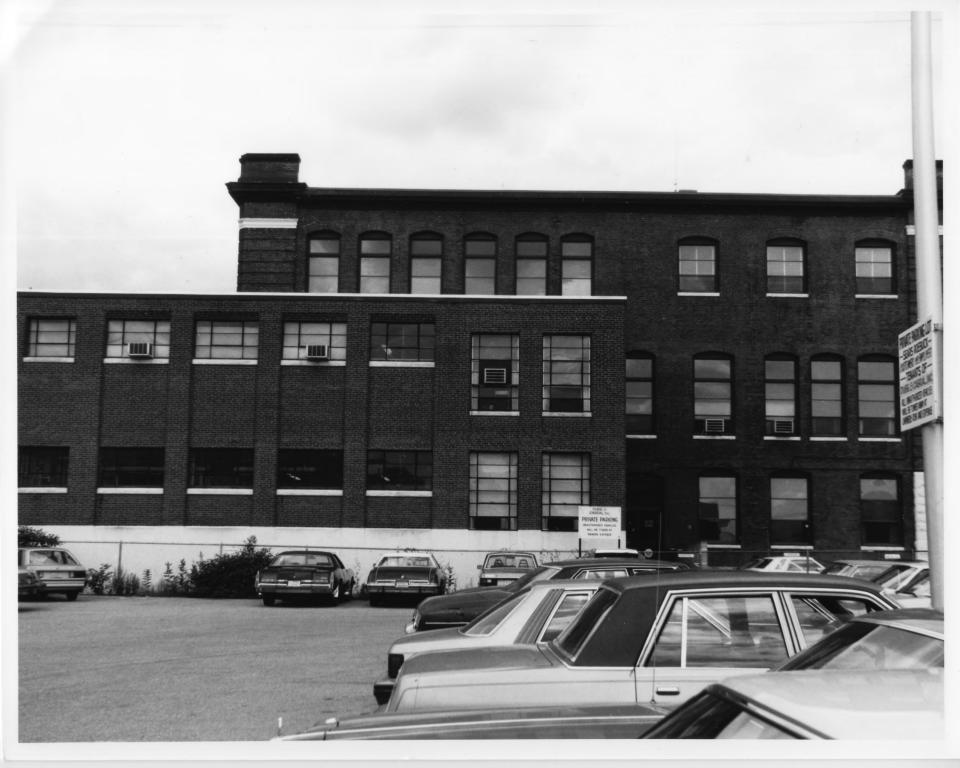

JAN 8 1985

Hillsborough County Courthouse 19 Temple Street Nashua, New Hampshire

Photographer: Kim Withers Brengle July, 1984 Negative on file at the Architectural Heritage Foundation 45 School Street Boston, MA 02108

Photo number 3 of 4 View of Hillsborough County Courthouse south elevation taken with photographer facing north.

Hillsborough County Courthouse 19 Temple Street Nashua, New Hampshire

Photographer: Kim Withers Brengle July, 1984 Negative on file at the Architectural Heritage Foundation 45 School Street Boston, MA 02108