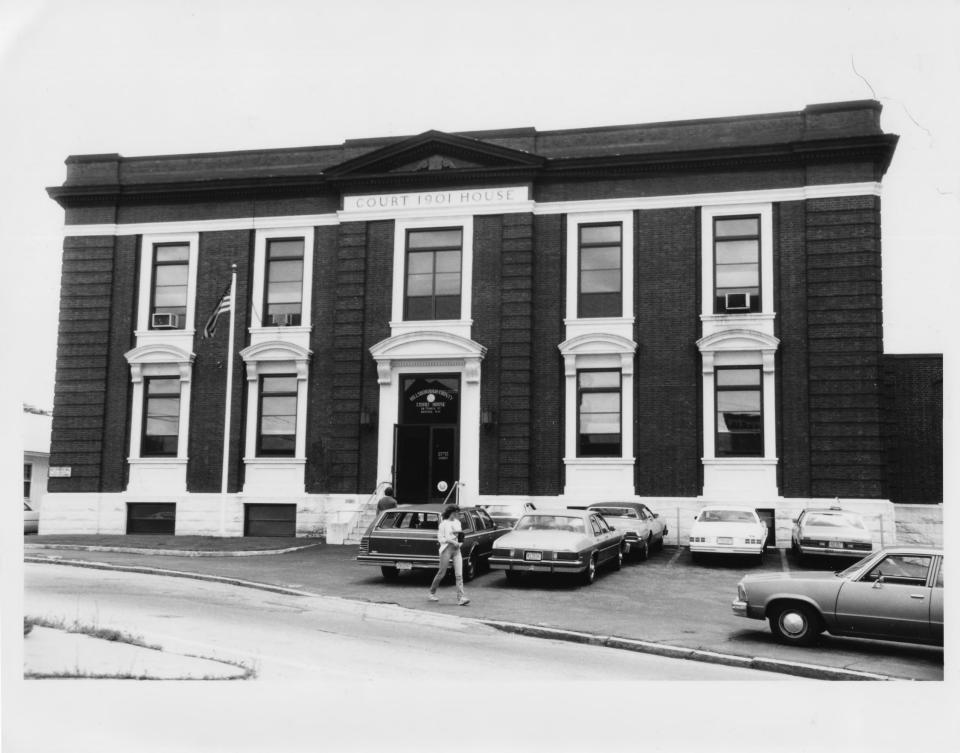

Hillsborough County Courthouse 19 Temple Street Nashua, New Hampshire

Photographer: Kim Withers Brengle July, 1984 Negative on file at the Architectural Heritage Foundation 45 School Street Boston, MA 02108

Photo number 1 of 1 View of Hillsborough County Courthouse facade (north elevation) taken with photographer facing south.

JAN 8 1985

Hillsborough County Courthouse 19 Temple Street Nashua, New Hampshire