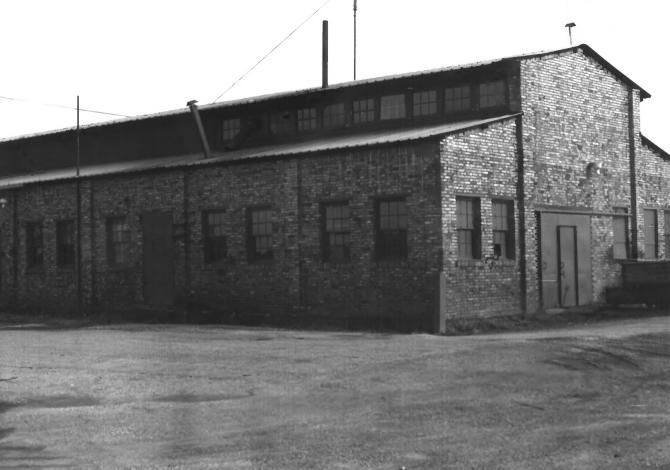

Burra Burra Mine Historic District Machine Shop Ducktown, Polk County, Tennessee Photographer: Sue Mitchell Date: January 1983 Negative: Tennessee Historical Commission Nashville, Tennessee North elevation, facing south

Burra Burra Mine Historic District Machine Shop Ducktown, Polk County, Tennessee Photographer: Sue Mitchell Date: January 1983 Negative: Tennessee Historical Commission Nashville, Tennessee Northwest elevation, facing southeast 11 of 21