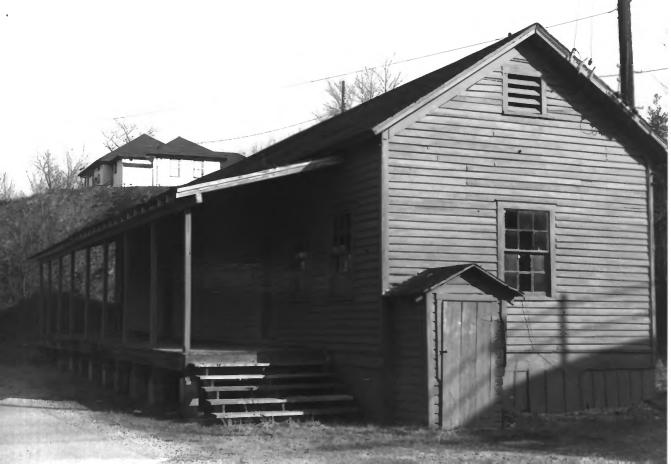

Burra Burra Mine Historic District Derrick, Plate Shop (L), Change House (R) Ducktown, Polk County, Tennessee Photographer: Sue Mitchell Date: January 1983 Negative: Tennessee Historical Commission Nashville, Tennessee North elevations, facing south 12 of 21