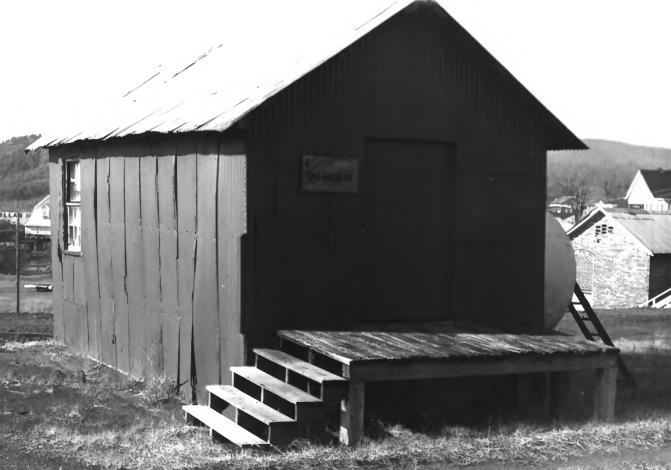

Burra Burra Mine Historic District Bit House Ducktown, Polk County, Tennessee Photographer: Sue Mitchell Date: January 1983 Negative: Tennessee Historical Commission Nashville, Tennessee Southwest elevation, facing northeast