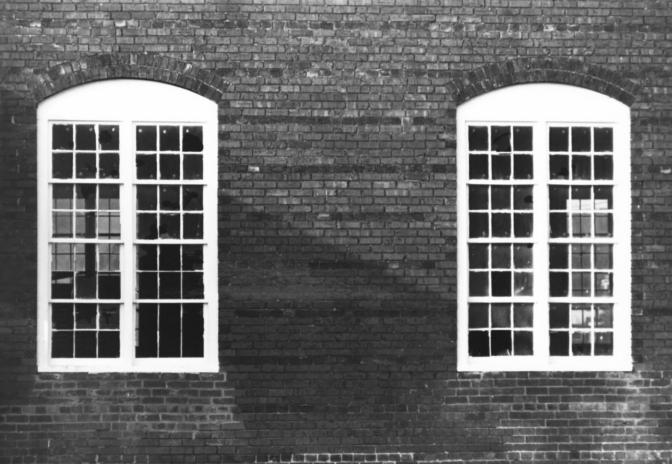

Burra Burra Mine Historic District Hoist House Ducktown, Polk County, Tennessee Photographer: Sue Mitchell Date: January 1983 Negative: Tennessee Historical Commission Nashville, Tennessee Detail, south elevation, facing north