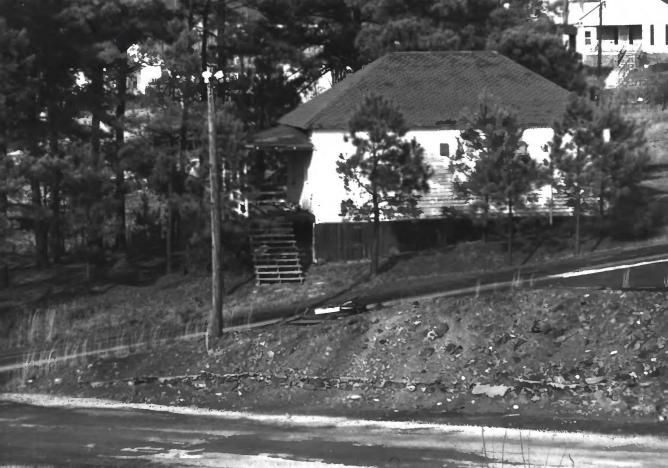

Burra Burra Mine Historic District Clinic Ducktown, Polk County, Tennessee Photographer: Sue Mitchell Date: January 1983 Negative: Tennessee Historical Commission Nashville, Tennessee South elevation, facing north 20 of 21