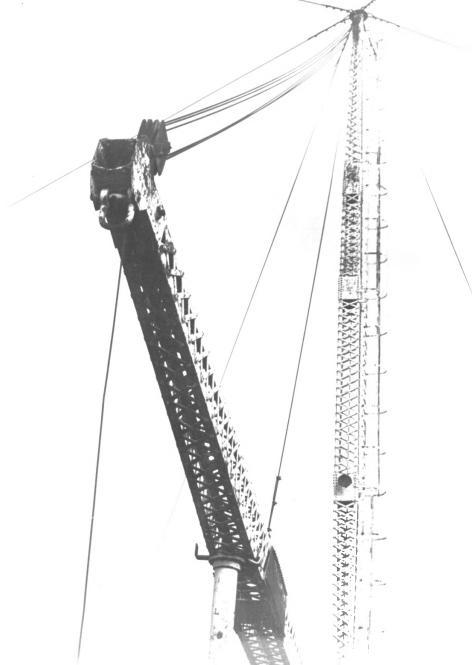

Burra Burra Mine Historic District Derrick Ducktown, Polk County, Tennessee Photographer: Sue Mitchell Date: January 1983 Negative: Tennessee Historical Commission Nashville, Tennessee Northwest elevation, facing southeast 13 of 21