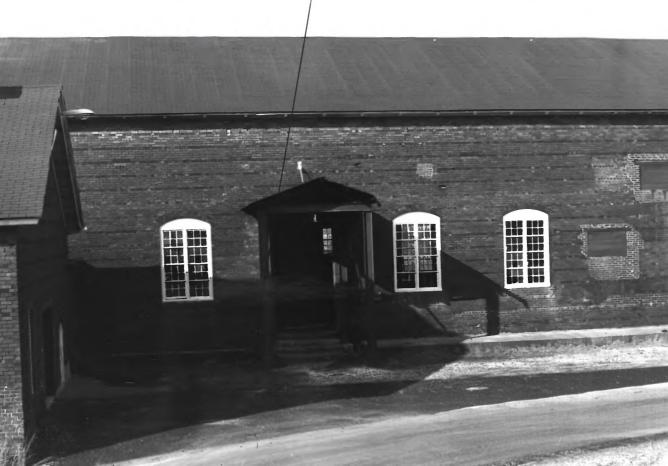

Burra Burra Mine Historic District Hoist House Ducktown, Polk County, Tennessee Photographer: Sue Mitchell Date: January 1983 Negative: Tennessee Historical Commission Nashville, Tennessee South elevation, facing north