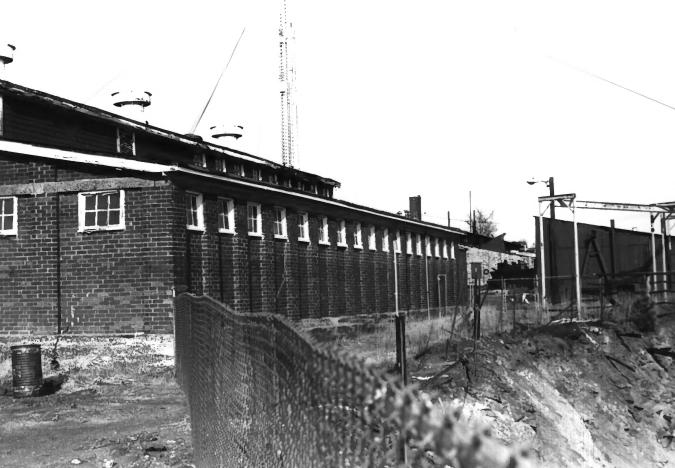

Burra Burra Mine Historic District Machine Shop Ducktown, Polk County, Tennessee Photographer: Sue Mitchell Date: January 1983 Negative: Tennessee Historical Commission Nashville, Tennessee North elevation, facing south

Burra Burra Mine Historic District Machine Shop Ducktown, Polk County, Tennessee Photographer: Sue Mitchell Date: January 1983 Negative: Tennessee Historical Commission Nashville, Tennessee Northwest elevation, facing southeast 11 of 21