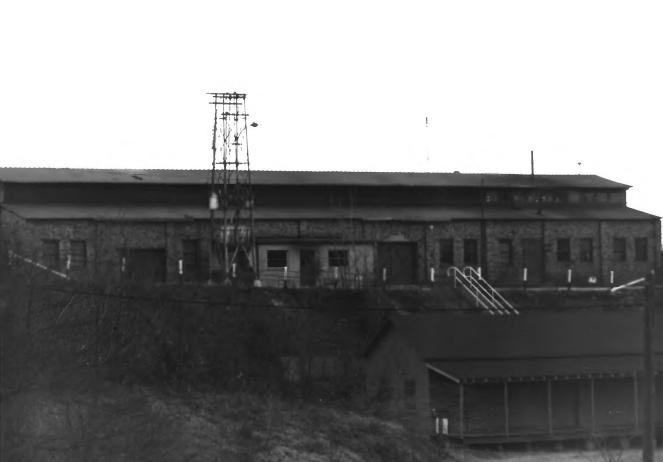

Burra Burra Mine Historic District Boiler House, Hoist House, Core House Ducktown, Polk County, Tennessee Photographer: Sue Mitchell Date: January 1983 Negative: Tennessee Historical Commission Nashville, Tennessee East elevations, facing west

Burra Burra Mine Historic District Boiler House (foreground), Hoist House Ducktown, Polk County, Tennessee Photographer: Sue Mitchell Date: January 1983 Negative: Tennessee Historical Commission Nashville, Tennessee Southwest elevations, facing northwest