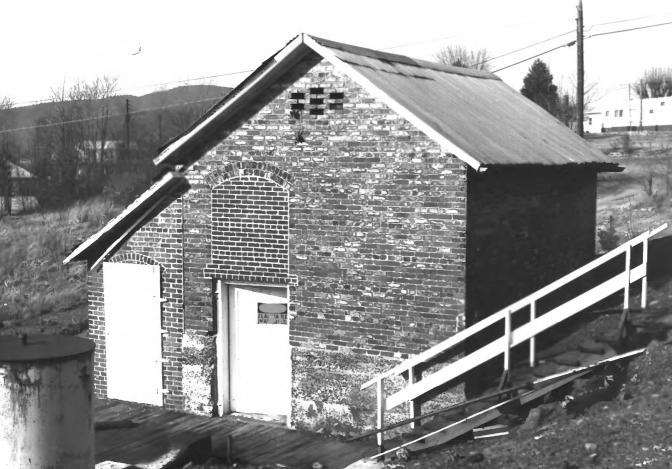

Burra Burra Mine Historic District Powder House Ducktown, Polk County, Tennessee Photographer: Sue Mitchell Date: January 1983 Negative: Tennessee Historical Commission Nashville, Tennessee West elevation, facing east