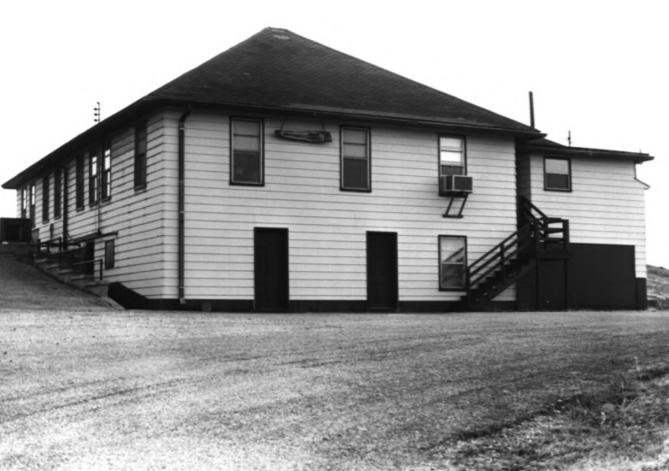

Burra Burra Mine Historic District Change House Ducktown, Polk County, Tennessee Photographer: Sue Mitchell Date: January 1983 Negative: Tennessee Historical Commission Nashville, Tennessee East elevation, facing west 15 of 21

Burra Burra Mine Historic District Change House Ducktown, Polk County, Tennessee Photographer: Sue Mitchell Date: January 1983 Negative: Tennessee Historical Commission Nashville, Tennessee Southwest elevation, facing northeast 16 of 21