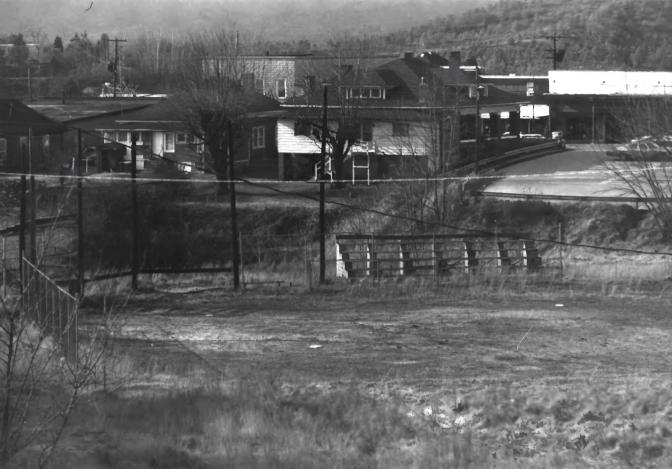

Burra Burra Mine Historic District Baseball Field Ducktown, Polk County, Tennessee Photographer: Sue Mitchell Date: January 1983 Negative: Tennessee Historical Commission Nashville, Tennessee Bleachers and backstop