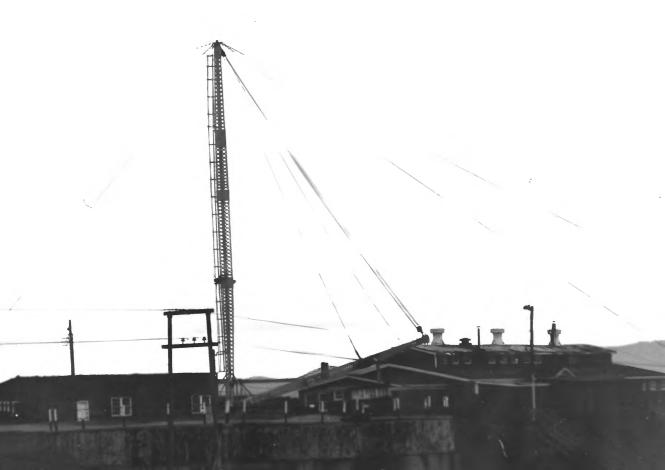

Burra Burra Mine Historic District Derrick, Plate Shop (L), Change House (R) Ducktown, Polk County, Tennessee Photographer: Sue Mitchell Date: January 1983 Negative: Tennessee Historical Commission Nashville, Tennessee North elevations, facing south 12 of 21

Burra Burra Mine Historic District Derrick Ducktown, Polk County, Tennessee Photographer: Sue Mitchell Date: January 1983 Negative: Tennessee Historical Commission Nashville, Tennessee Northwest elevation, facing southeast 13 of 21