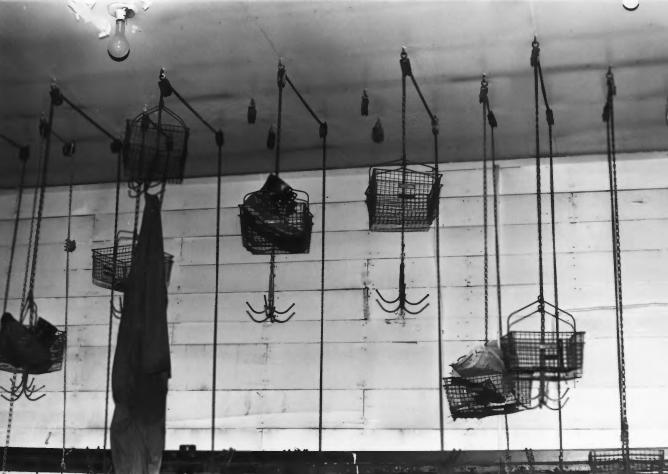

Burra Burra Mine Historic District Change House Ducktown, Polk County, Tennessee Photographer: Sue Mitchell Date: January 1983 Negative: Tennessee Historical Commission Nashville, Tennessee Interior 17 of 21

Burra Burra Mine Historic District Change House Ducktown, Polk County, Tennessee Photographer: Sue Mitchell Date: January 1983 Negative: Tennessee Historical Commission Nashville, Tennessee Interior 18 of 21