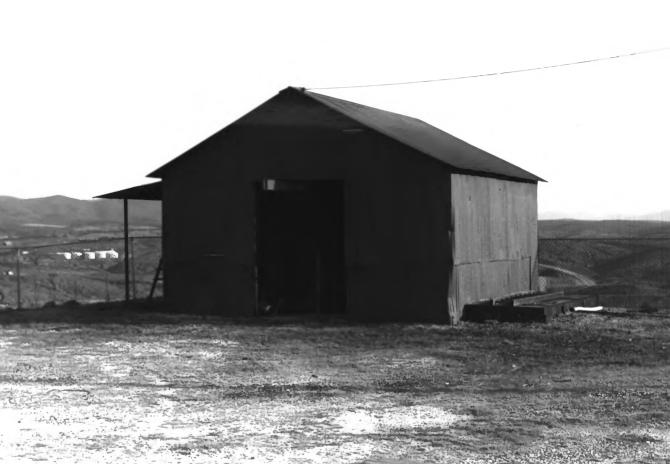

Burra Burra Mine Historic District Storage Building Ducktown, Polk County, Tennessee Photographer: Sue Mitchell Date: January 1983 Negative: Tennessee Historical Commission Nashville, Tennessee East elevation, facing west 19 of 21