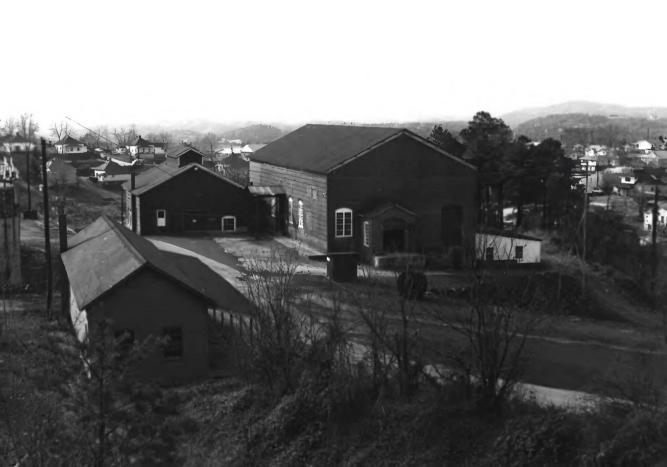

Burra Burra Mine Historic District Boiler House, Hoist House, Core House Ducktown, Polk County, Tennessee Photographer: Sue Mitchell Date: January 1983 Negative: Tennessee Historical Commission Nashville, Tennessee East elevations, facing west