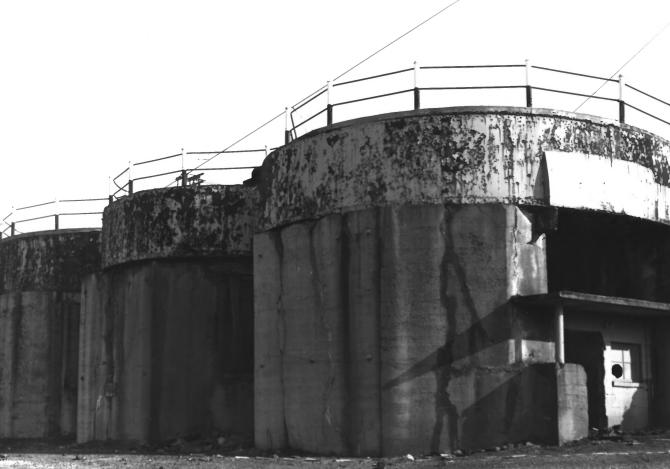

Burra Burra Mine Historic District Ore Bins Ducktown, Polk County, Tennessee Photographer: Sue Mitchell Date: January 1983 Negative: Tennessee Historical Commission Nashville, Tennessee Northwest elevation, facing southeast 5 of 21