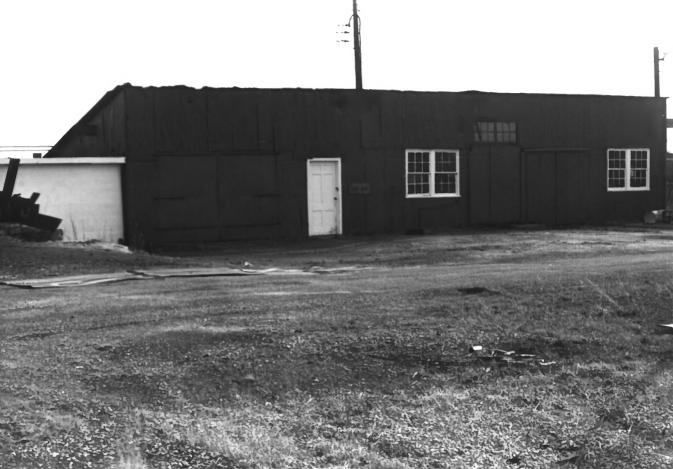

Burra Burra Mine Historic District Storage Building Ducktown, Polk County, Tennessee Photographer: Sue Mitchell Date: January 1983 Negative: Tennessee Historical Commission Nashville, Tennessee East elevation, facing west 19 of 21