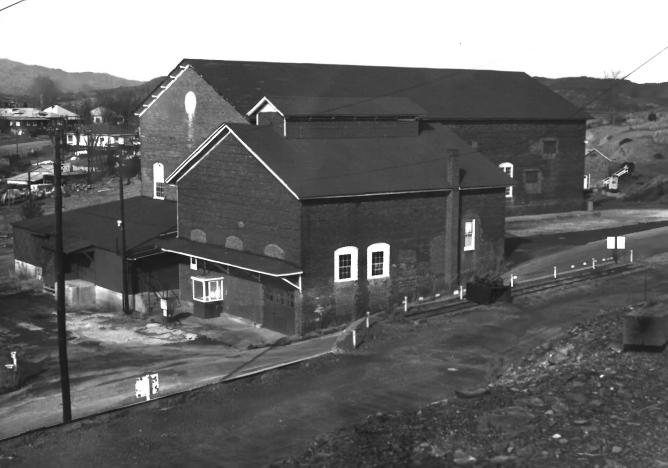

Burra Burra Mine Historic District Boiler House (foreground), Hoist House Ducktown, Polk County, Tennessee Photographer: Sue Mitchell Date: January 1983 Negative: Tennessee Historical Commission Nashville, Tennessee Southwest elevations, facing northwest