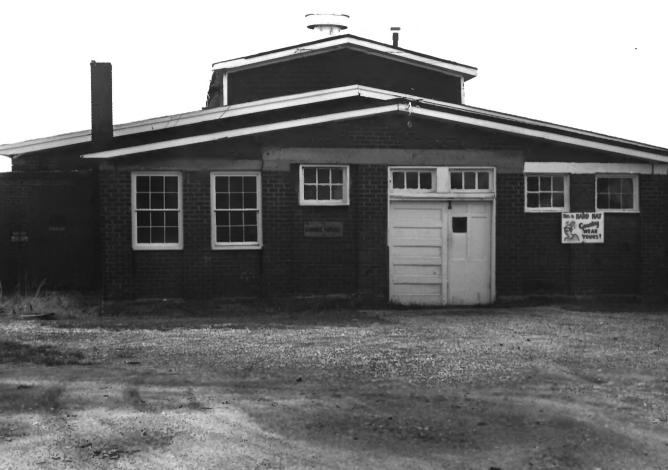

Burra Burra Mine Historic District Mine Office (Museum) Ducktown, Polk County, Tennessee Photographer: Sue Mitchell Date: January 1983 Negative: Tennessee Historical Commission Nashville, Tennessee West elevation, facing east 9 of 21