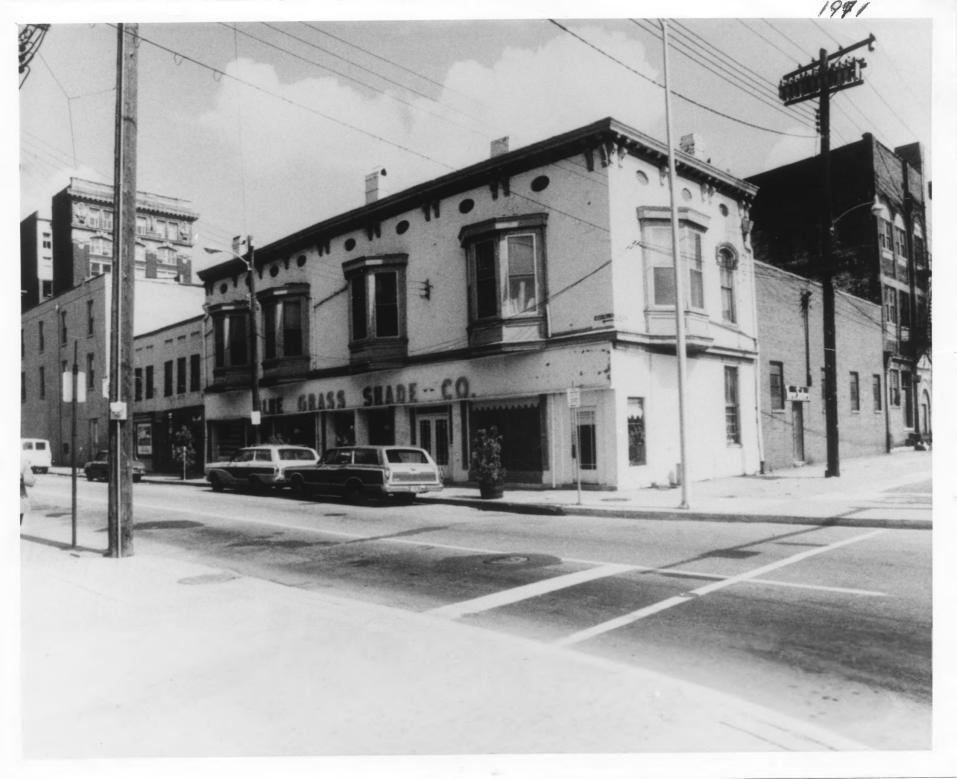

HISTORIC

Trotter's Warehouse

AND/OR COMMON

Blue Grass Shade Company

LOCATION

CITY, TOWN

Lexington

VICINITY OF

Favette

DATE OF PHOTO

1971

STATE Kentucky

**PHOTO REFERENCE** 

PHOTO CREDIT

Unknown

NEGATIVE FILED AT

Unknown

DENTIFICATION

DESCRIBE VIEW, DIRECTION, ETC. IF DISTRICT, GIVE BUILDING NAME & STREET

PHOTO NO.

View from the west (Mill Street at left).