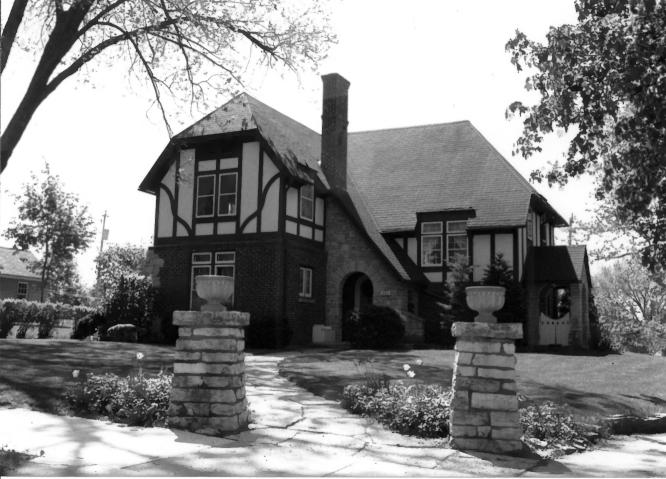

Soc. View from the northwest of 301 Windsor Drive. Photo

CAPLES' PARK HISTORIC DIST. Waukesha, Waukesha County, WI Photo by DAVE KOPP July. 1986. Neg. at WI Hist. Soc. View from the southeast

looking at 208 (right) and 204 (left) Windsor Drive. Photo #9