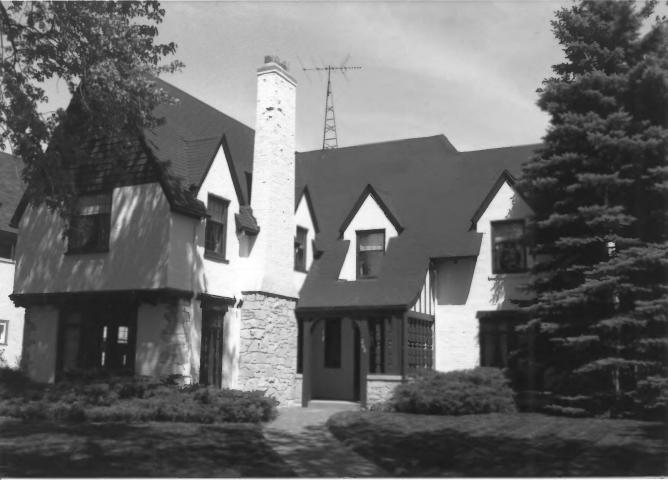

Soc. View from southeast looking at 118 Windsor Drive.

Photo # 5

CAPLES' PARK HISTORIC DIST. Waukesha, Waukesha County, WI. Photo by DAUG KOPP . July 1986. Neg at WI

Hist. Society. View from the southeast, looking at 104 Windsor Drive. Photo