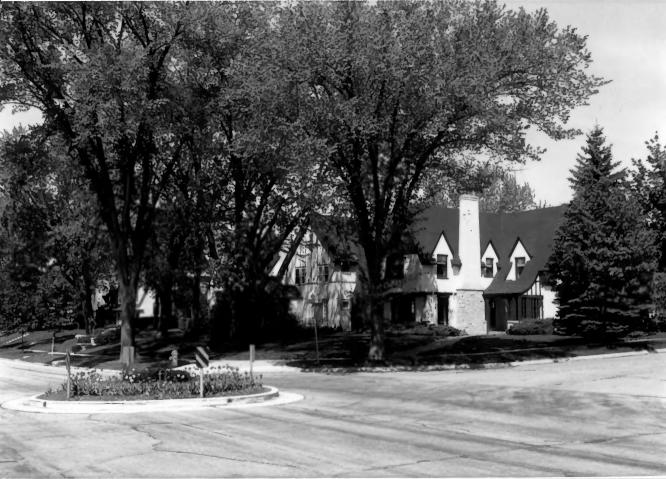

Soc. View from the northwest of 301 Windsor Drive. Photo

CAPLES' PARK HISTORIC DIST. Waukesha, Waukesha County, WI Photo by DAVE KOPP July. 1986. Neg. at WI Hist. Soc. View from the southeast

looking at 208 (right) and 204 (left) Windsor Drive. Photo #9